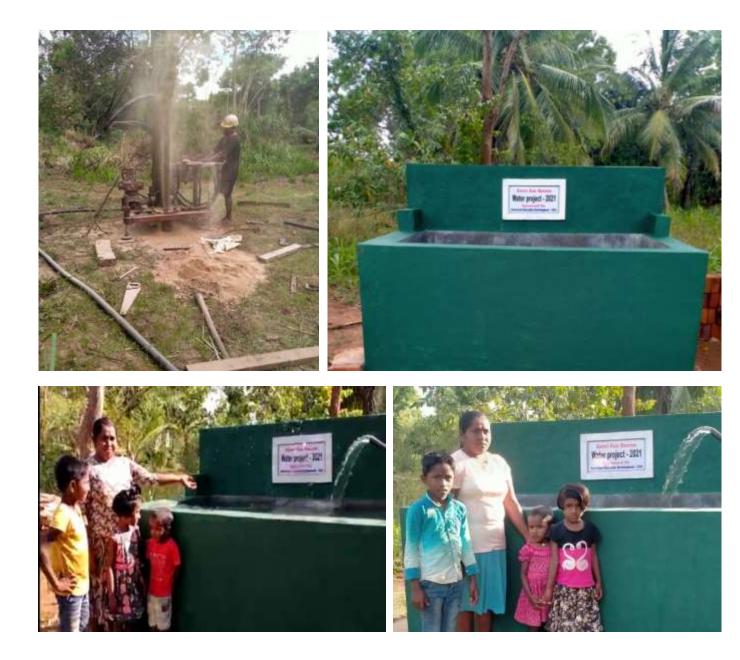

் | 12 0  | 0000/2        |
| Ner.                                              | a uya.      | ලාළ කර ගැල<br>මුද්ධ<br>ශ්රී  | 12.00 | 000 1-        |

### **Thanking Letter**

W·G. වගරි යුණාමිනි අපරමංශ 552 / දිළහ. ඇතුනිතම, කිරම්තනේ 2021· 08· 31

> නළ ළිඳින් භාදා දීම සමබන්ධම ස්මුකිය පුණාශ නිරීම සඳහා

බාහා කම ලිතිකාග හඳුතාවී හා අතුරාබලර ශිකකා රෝහාලව ලාහුරු රෝහාගට බෙහොති ගවනා නොහොති. මා දැනවට කිදෙනෙන් නතා තිහාබලුරුෂගා තමන මිතින් මෙම. බහුට නිශිර ලැනිගාගන් ද නොබැත. බහා නටයුතු කිරීමට නර්ම හෙමන්නේ ලාකකාම කිබුනා ද මලය නොමැකි බැතිවී බෝහ මගාව හිදු කළ නොහැකිය. මේ තිළිබඳ නොරුතුරු මමනා බලා දිකාව තළ ළිඳක් හාදිං ලුඩ් කමරි නලා මෙව්රම අංශකානයට ද ඉතා කළ ලිඳක් හාදිං ලුඩ් කමරි නලා මෙව්රම අංශකානයට ද ඉතා කළ හිදි කිලතිය ලෙබන කර හැලා කිළමාරී මතාගාට ද මාමයී හාද කිරි කිලකිය මුද කාරම.

> මෙයට. .මමරි

# **Photos**