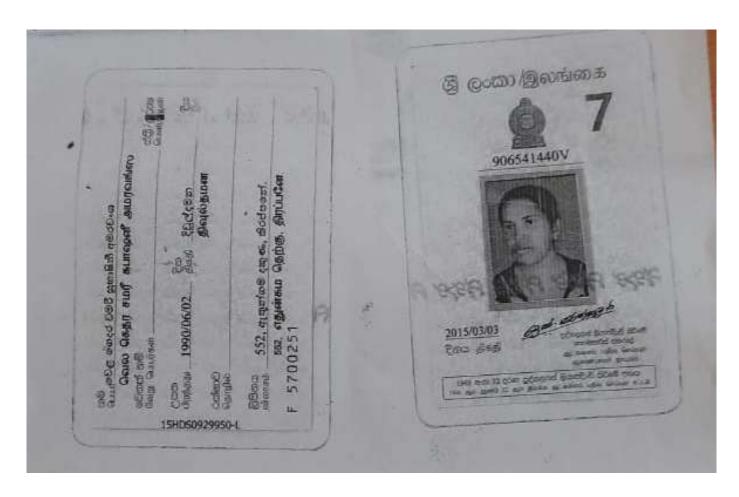

කලා මන්රම

## නළ ලිදක් ලබාදීම සුදුසු බවට නිර්දේශය

ඇතුන්ගම, තිරප්පතේ යන ලිපිනයේ පදිංචි ඩබලිව.ජී.වමරී සුභාෂිනී අමරවංශ (W.G.Chamari SuBhashini Amarawansa)යන අය ලාදුරු රෝගය සදහා අනුරාධපුර ශික්ෂණ රෝහලෙන් පුතිකාර ලබාගත්නා අයෙකි. ඇය විවාහක අයෙක් වන අතර ගොවිතැන රැකියාව කරගත් අයෙකි. ඇය තම සැමියා සහ දරුවත් තිදෙනෙකු සමග ජීවෙත්වේ. ඔවුන්ට ජීවත්වීම සදහා ඔවුන්ගේ ගෙවත්තේ ඉඩ පහසුකම තිබුණද ජලය නොමැතිකම මහත් භාධාවකි. එමෙන්ම මෙම ගම්මානයේ ලාදුරු රෝගින් කිහිප දෙනෙකු පුතිකාර ලබාගෙනද ඇත. තළ ලිදක් ලබාදීම මගින් පුදේශවාසීන්ටද මහත් පුයෝජනයක් වේ. එබැවිත් නළ ලිදක් ලබාදීම සුදුසු බවට නිර්දේශ කරමි.

පරිපාලන මහජන සෞඛ්ය පරීක්ෂක,

ලාදුරු මර්මකමන්තිම් හාත්ත තුමාර දිස්මත් මහජන මොතා පර්ශන අනුරාධපුරය. ලාදුරු මර්ධන ජනතය ලාදේශීය සෝසා සේවා අධ්යය කර්ගයෙ ලාදේශීය සෝසා සේවා අධ්යය

#### Land deed photo copy (காணி உறுதிப்பத்திரம்)







### NIC photo copy (தேசிய அடையாள அட்டை போட்டோ பிரதி)

## Bills

| Tweeley project<br>Chamari Subhashini