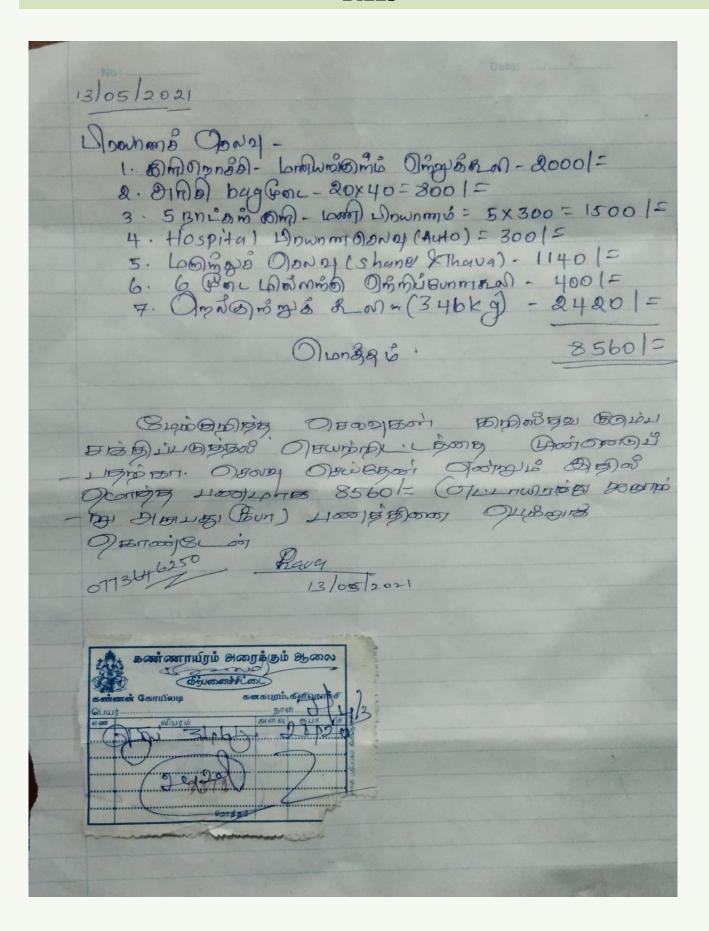

#### **ESTIMATED BUDGET & SPENT**

Project (திட்டம்): Christian family witness Budget Period (பாதீட்டு காலம்): One month

Budget Currency SL (பாதீட்டு நாணபம்) : Rs. 150,000.00

Total Budget (பாதீட்டு மொத்தம்) : 150,000.00

Total Spent (பாதீட்டு செலவு: 8,560.00

|    | Detail                              | Unit Cost    | Number of Unit | Estimated  | Spent    |
|----|-------------------------------------|--------------|----------------|------------|----------|
|    | 20001                               | 0.1110 0.000 | Number of one  | Budget     | Spene    |
| A1 | Book printing                       |              |                | 50,000.00  |          |
| A2 | Local transport (house visit )01    | 300.00       | 40             | 12,000.00  |          |
| A3 | Village hen                         | 250.00       | 160            | 40,000.00  |          |
| A4 | Stories typing                      | 200.00       | 40 stories     | 8,000.00   |          |
| A5 | Implementing charge                 | 20,000.00    | 2 Moths        | 40,000.00  |          |
| A6 | Local transport (house visit )      | 300.00       | 40             | 12,000.00  |          |
| A7 | Transport (kodikamam to Kilinochsi) | 2300         | 1              | 3,000.00   |          |
| A8 | Transport (KIli to Manijankulam)    | -            | 40 family home | 3,000.00   |          |
| A9 | Rice packing                        | 20           | 40             | 3,300.00   | 8,560.00 |
| В  | <b>Total estimated</b>              |              |                | 171,300.00 | 8,560.00 |