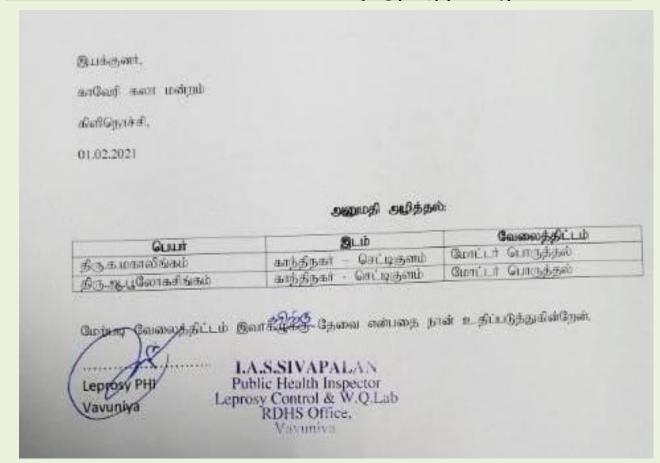

### CONFORMATION LETTER PHI (உறுதிபடுத்தல் கடிதம்)

ABJONLING LOBINISTO Singuis BOUT GORDE, BN-68 ong5 3m 250033400 Ayas 0204300 (2)N-176-2 monsonde 2) apm m CARUP SON PARS 25 ABO B. GANNING John Inm 250718 word - or ought 2223 John Osmal Bring Buggerng Chand Brown momons was & ofmy GOSNIZION ORGEL PULG OMMING CASHEM. 3mm, 3mgerns Chucks Obrossing OG HONGE 55 VENGE 2 mmm. 21003 2w25259 Bny18 5068 VESNREZM. 213 Long syanoworky sler g. The Ligh Bonning Opming of mis of Bo Bonnistable Con of Control of Comment of the Control of Cont Dway BG 2 mimbyry