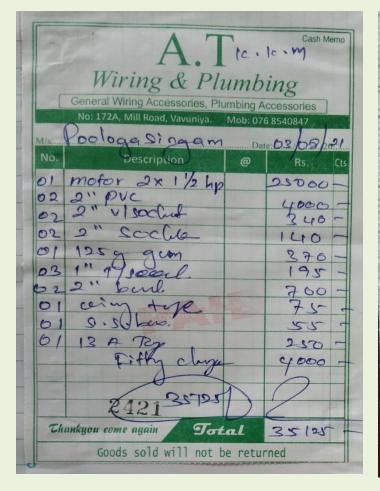

|    | Detail                                             | unit cost | Number of unit | Estimated<br>budget | Spent     |
|----|----------------------------------------------------|-----------|----------------|---------------------|-----------|
| A1 | Water pump & Pipe line                             | 31,125.00 | 01             | 31,125.00           | 31,125.00 |
| A2 | Fitting charge                                     | 4,000.00  | 01             | 4000.00             | 4,000.00  |
| A3 | Name board                                         | 1,000.00  | 01             | 1,000.00            | 1,500.00  |
| A4 | Water tank building work                           | 1,500.00  | 01             | 1,500.00            | -         |
| A5 | Material transport & construction supervising cost | 1,000.00  | 01             | 1,000.00            | 1,000.00  |
| В  | Subtotal                                           |           |                | 38,625.00           | 37,625.00 |
| С  | Project cost                                       |           |                | 3,862.00            | 3,862.00  |
| D  | Total estimated                                    |           |                | 42,487.00           | 41,487.00 |

#### **BILLS**