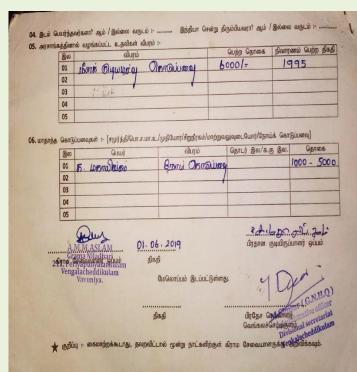

### CONFORMATION LETTER PHI (உறுதிபடுத்தல் கடிதம்)

ABJONLING LOBINISTO Singuis BOUT GORDE, BN-68 ong5 3m 250033400 Ayas 0204300 (2)N-176-2 monsonde 2) apm m CARUP SON PARS 25 ABO B. GANNING John Inm 250718 word - or ought 2223 John Osmal Bring Buggerng Chand Brown momons was & ofmy GOSNIZION ORGEL PULG OMMING CASHEM. 3mm, 3mgerns Chucks Obrossing OG HONGE 55 VENGE 2 mmm. 21003 2w25259 Bny18 5068 VESNREZM. 213 Long syanoworky sler g. The Ligh Bonning Opming of mis of Bo Bonnistable Con of Control of Comment of the Control of Cont Dway BG 2 mimbyry