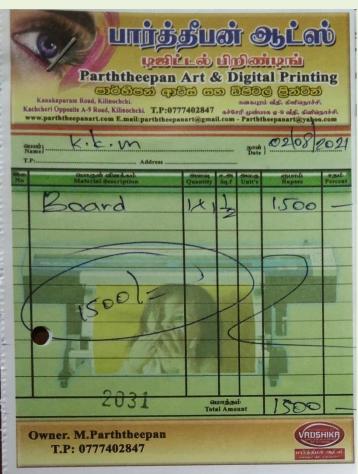

|    | Detail                                             | unit cost | Number of unit | Estimated<br>budget | Spent     |
|----|----------------------------------------------------|-----------|----------------|---------------------|-----------|
| A1 | Water pump & Pipe line                             | 31,125.00 | 01             | 31,125.00           | 31,125.00 |
| A2 | Fitting charge                                     | 4,000.00  | 01             | 4000.00             | 4,000.00  |
| A3 | Name board                                         | 1,000.00  | 01             | 1,000.00            | 1,500.00  |
| A4 | Water tank building work                           | 1,500.00  | 01             | 1,500.00            | -         |
| A5 | Material transport & construction supervising cost | 1,000.00  | 01             | 1,000.00            | 1,000.00  |
| В  | Subtotal                                           |           |                | 38,625.00           | 37,625.00 |
| С  | Project cost                                       |           |                | 3,862.00            | 3,862.00  |
| D  | Total estimated                                    |           |                | 42,487.00           | 41,487.00 |

#### **BILLS**