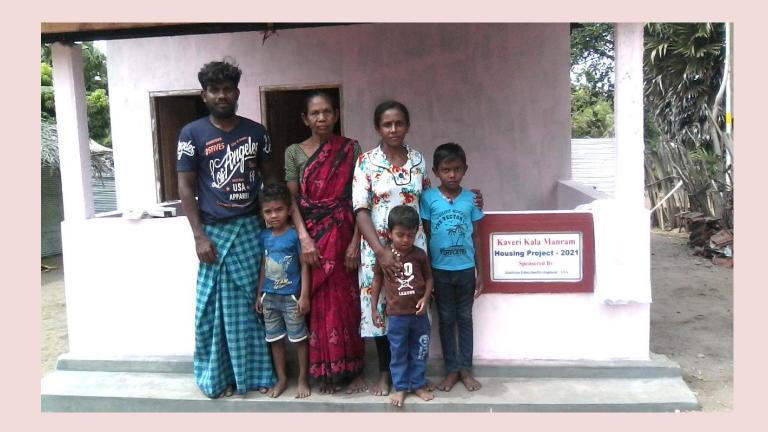

ra cost.                                                                                                                                                                         |
| Total Estimated<br>மொத்த பாதீடு                                                       | The estimated cost is 355,782.00rupees                                                                                                                                                                                    |
|                                                                                       |                                                                                                                                                                                                                           |



## **ESTIMATED BUDGET & SPENT**

Project (திட்டம்) : Housing project Budget Period (பாதீட்டு காலம்) :one month Budget Currency SL (பாதீட்டு நாணயம்) :Rs 355,782.00 Total Budget (பாதீட்டு மொத்தம்) : 355,782.00

|     | All figures in SL               | Unit   | Unit Cost | Quantity | Total estimated | Spent      |
|-----|---------------------------------|--------|-----------|----------|-----------------|------------|
| Α   | Materials (பொருட்கள்)           |        |           |          | <u> </u>        |            |
| A1  | Black stone for foundation work |        | 8500.00   | 1½ lord  | 12,750.00       | 14,000.00  |
| A2  | sand                            | 1qr    | 7000.00   | 4        | 28,000.00       | 21,000.00  |
| A3  | 12 mm Wire                      | 1 bags | 600.00    | 6