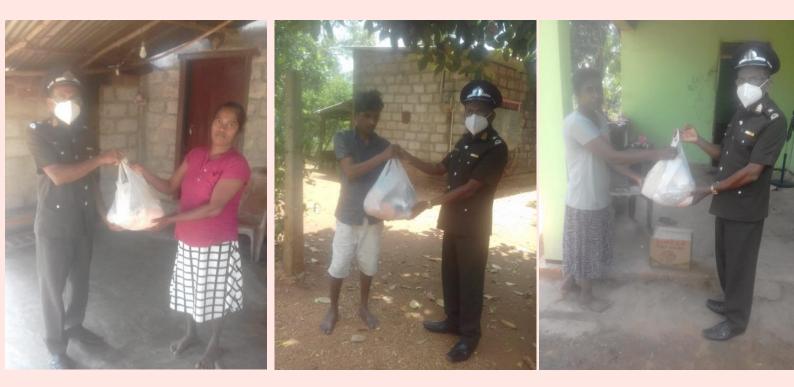

od distribution Total Budget (பாதீட்டு மொத்தம்) : 30,000.00 Total Spent (பாதீட்டு செலவு) : 30,000.00

|    | All figures in SL         | Unit | Unit Cost | Quantity | Total<br>estimated | Spent     |
|----|---------------------------|------|-----------|----------|--------------------|-----------|
| Α  | Materials                 |      |           |          |                    |           |
| A1 | Nutrition food Package    | 01   | 1500.00   | 20       | 30,000.00          | 30,000.00 |
| В  | Total estimated           |      |           |          | 30,000.00          | 30,000.00 |
| С  | KKM contribution          |      |           |          | 25,000.00          | 25,000.00 |
| D  | Local donors contribution |      |           |          | 5,000.00           | 5,000.00  |

## PHOTOS





#### **SIGNATURE SHEET**

| /NO.              | Name beneficiary       | M/F |                   | date of<br>diagnose |      | MDT Completion | EHF Scure | Values of