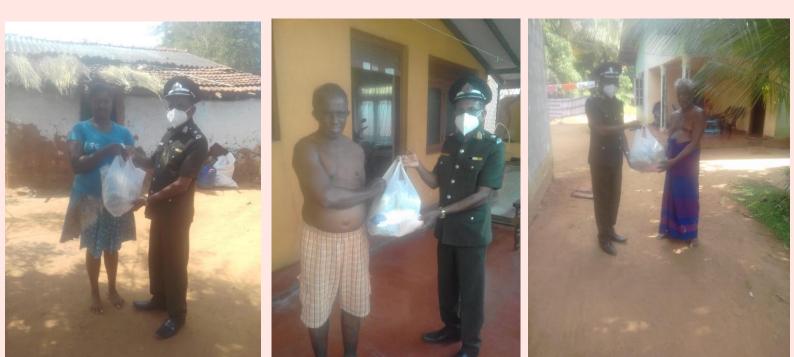

distribution Total Budget (பாதீட்டு மொத்தம்) : 30,000.00 Total Spent (பாதீட்டு செலவு) : 30,000.00

|    | All figures in SL         | Unit | Unit Cost | Quantity | Total<br>estimated | Spent     |
|----|---------------------------|------|-----------|----------|--------------------|-----------|
| Α  | Materials                 |      |           |          |                    |           |
| A1 | Nutrition food Package    | 01   | 1500.00   | 20       | 30,000.00          | 30,000.00 |
| В  | Total estimated           |      |           |          | 30,000.00          | 30,000.00 |
| С  | KKM contribution          |      |           |          | 25,000.00          | 25,000.00 |
| D  | Local donors contribution |      |           |          | 5,000.00           | 5,000.00  |

## PHOTOS





#### **SIGNATURE SHEET**

| /NO.              | Name beneficiary       | M/F |                   | date of<br>diagnose |      | MDT Completion | EHF Scure | Values of