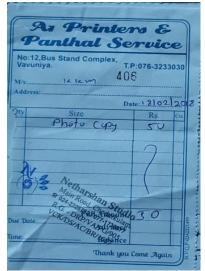

## KKM- Estimated budget & Spent காவேரி கலா மன்றம் பாதீடு மற்றும் செலவு

Project (திட்டம்) : Special visit Vavuniya Total Budget (பாதீட்டு மொத்தம்) : 6,130.00

|    | All figures in SL                          | Unit | Unit Cost | Quantity | Total estimated | Spent    |
|----|--------------------------------------------|------|-----------|----------|-----------------|----------|
| Α  | Materials                                  |      |           |          |                 |          |
| A1 | A form photocopy                           | 01   | 40.00     | 20       | 800.00          | 380.00   |
| A2 | Comments Form photocopy                    | 01   | 40.00     | 05       | 200.00          | 405.00   |
| А3 | Travel cost                                | 01   |           |          | 1,080.00        | 1,004.00 |
| A4 | Local transport(Jaffna,Moolai,Chettikulam) |      |           |          | 3,400.00        | 3,450.00 |
| A5 | Breakfast                                  |      |           |          | 200.00          | 270.00   |
| A6 | lunch                                      | 03   | 150.00    | 03       | 450.00          | 540.00   |
| В  | Total budget                               |      |           |          | 6,130.00        | 6,049.00 |