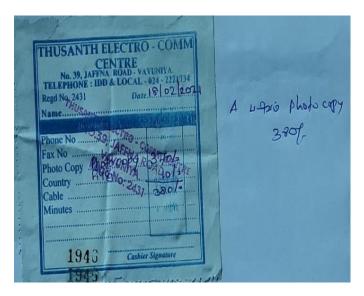

## KKM- Estimated budget & Spent காவேரி கலா மன்றம் பாதீடு மற்றும் செலவு

Project (திட்டம்) : Special visit Vavuniya Total Budget (பாதீட்டு மொத்தம்) : 6,130.00

|    | All figures in SL                          | Unit | Unit Cost | Quantity | Total estimated | Spent    |
|----|--------------------------------------------|------|-----------|----------|-----------------|----------|
| Α  | Materials                                  |      |           |          |                 |          |
| A1 | A form photocopy                           | 01   | 40.00     | 20       | 800.00          | 380.00   |
| A2 | Comments Form photocopy                    | 01   | 40.00     | 05       | 200.00          | 405.00   |
| А3 | Travel cost                                | 01   |           |          | 1,080.00        | 1,004.00 |
| A4 | Local transport(Jaffna,Moolai,Chettikulam) |      |           |          | 3,400.00        | 3,450.00 |
| A5 | Breakfast                                  |      |           |          | 200.00          | 270.00   |
| A6 | lunch                                      | 03   | 150.00    | 03       | 450.00          | 540.00   |
| В  | Total budget                               |      |           |          | 6,130.00        | 6,049.00 |