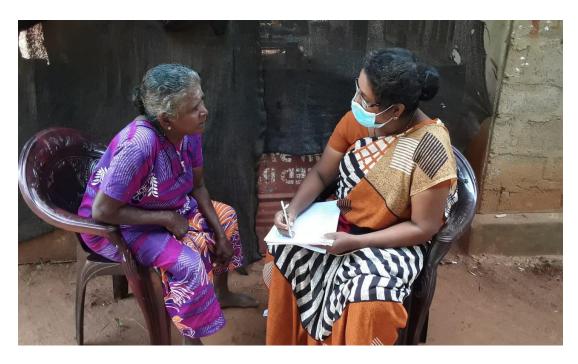

|               | 55 - WALLOWN OFO |
|            |                                                                       |                                                              |               |                  |
|            | H. USA mid                                                            |                                                              |               |                  |
| 06         | 及、 58月 m ió<br><b>の</b> り、 5 で io | தத்தா oai @mio                                               |               | TA- + + 0 00     |
| 04         | K - 560 3 Aleir<br>25 - 490 1 1960 -<br>K - 4920 m 1850 .             | கக்காண்டுளம்<br>கக்காண்டுளம்<br>கக்காண்டுளம்<br>கக்காண்டுளம் | 0772859187    | 1 29             |

#### **BASELINE FORM UPDATE**