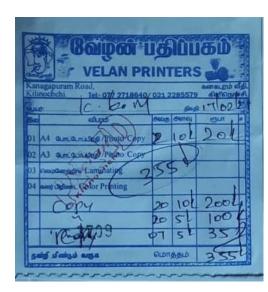

|
| A1 | A form photocopy                           | 01   | 40.00     | 20       | 800.00          | 380.00   |
| A2 | Comments Form photocopy                    | 01   | 40.00     | 05       | 200.00          | 405.00   |
| А3 | Travel cost                                | 01   |           |          | 1,080.00        | 1,004.00 |
| A4 | Local transport(Jaffna,Moolai,Chettikulam) |      |           |          | 3,400.00        | 3,450.00 |
| A5 | Breakfast                                  |      |           |          | 200.00          | 270.00   |
| A6 | lunch                                      | 03   | 150.00    | 03       | 450.00          | 540.00   |
| В  | Total budget                               |      |           |          | 6,130.00        | 6,049.00 |

#### **BILLS**



















## LEPROSY AWARNESS WORKSHOP FOR SELF CARE MENIFARM CHEDDIKULAM









காவேரி கலா மன்றம்

Project name: Leprosy

District: New you is a Maniform, Charleson or

Program: Leprosy Amareness workshop for Self core

Date: .....13. | 92. | 202. |

| இல  | பெயர்               | இடம்