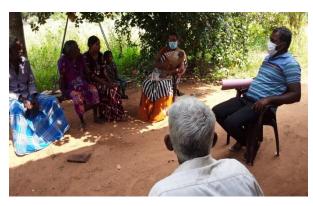

| Prominon Bridge     |            | D. Aski or com                          |
| 05 | Gal - साम्ब्रेमिक्सी | A Baispamo          |            | V-5100 900)                             |
| 06 | G. Sylneramials      | @ Britisolomic      |            | G. Burganier A                          |
| 07 | 4- बीक्रिकार्का      | 18 Banisalismo      | 0738378686 | 4.000 8 6 non                           |
| 02 | B-OFNIZIO            | @ Boloritalomis     |            | 100-602001F)                            |
|    |                      |                     |            |                                         |
|    |                      |                     |            |                                         |

# FORMATION OF VILLAGE HEALTH CARE PROMOTION GROUP KAKKAARAMKULAM















காவேரி கலா மன்றம்

Project name: Lepros y

District: Vavuniya - Kokkarankulan

Program: Formation of village health core Promotion Group

Date: 12-02-2021

| இல  | - Silvery             | இடம்                                    | தொ.இலக்கம்