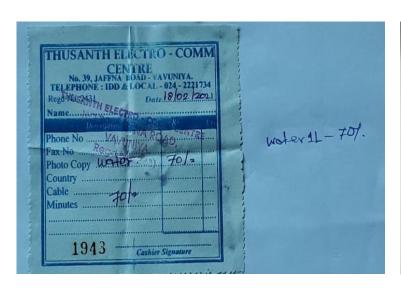

## KKM- Estimated budget & Spent காவேரி கலா மன்றம் பாதீடு மற்றும் செலவு

Project (திட்டம்) : Special visit Vavuniya Total Budget (பாதீட்டு மொத்தம்) : 6,130.00

|    | All figures in SL                          | Unit | Unit Cost | Quantity | Total estimated | Spent    |
|----|--------------------------------------------|------|-----------|----------|-----------------|----------|
| Α  | Materials                                  |      |           |          |                 |          |
| A1 | A form photocopy                           | 01   | 40.00     | 20       | 800.00          | 380.00   |
| A2 | Comments Form photocopy                    | 01   | 40.00     | 05       | 200.00          | 405.00   |
| А3 | Travel cost                                | 01   |           |          | 1,080.00        | 1,004.00 |
| A4 | Local transport(Jaffna,Moolai,Chettikulam) |      |           |          | 3,400.00        | 3,450.00 |
| A5 | Breakfast                                  |      |           |          | 200.00          | 270.00   |
| A6 | lunch                                      | 03   | 150.00    | 03       | 450.00          | 540.00   |
| В  | Total budget                               |      |           |          | 6,130.00        | 6,049.00 |