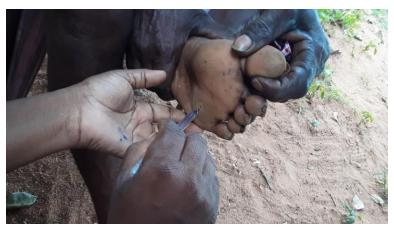

## LEPROSY AWARNESS WORKSHOP FOR SELF CARE MENIFARM CHEDDIKULAM

காவேரி கலா மன்றம்

Project name: Leprosy

District: New you is a Maniform, Charleson or

Program: Leprosy Amareness workshop for Self core

Date: .....13. | 92. | 202. |

## LEPROSY AWARNESS WORKSHOP FOR SELF CARE KAKKAARAMKULAM

#### காவேரி கலா மன்றம்

Project name: Leprosy
District: Veruniya - Kakkaram bulam,
Program: Leprosy Awar eness workshop for Solf care

Date: 13 | 02 | 2021

| இல | Сишј                | இடம்              | தொ.இலக்கம் | கையொப்பம்            |
|----|---------------------|-------------------|------------|----------------------|
| 01 | ay . Brishan        | BABA DON BANG     | 0779760278 | × 31.312000          |
| 02 | 5- LOBRANSIEN       | क मार्ड बिड्रक्रत |            | 1.600 sin 120        |
| 03 | K · BOWERDOW        | BB&nDoi@mis       | 0765622740 | k. Kumen.            |
| 04 | 26. Ly Gunsalissio  | E BERDAR BIMIO    | 0772859187 | 445                  |
| 05 | la . Life Lamnogal. | 58 mora and       | 0765622740 | A . WALLOWING TO WAY |
| 06 | 8. 3\$ Dava         | 55 8 ENTOR 6 mul  | 077600142  | The state of         |
| 07 | Du. 57 mi 25.       | 56 BBM B MB       |            | ·Quayoro             |
| 08 | Stanog.             | 55 8maP@mis       | 0779760278 | 130, A 2000)         |
|    |                     |                   |            |                      |
|    |                     |                   |            |                      |
|    | **                  |                   |            |                      |
|    |                     |                   | *          |                      |