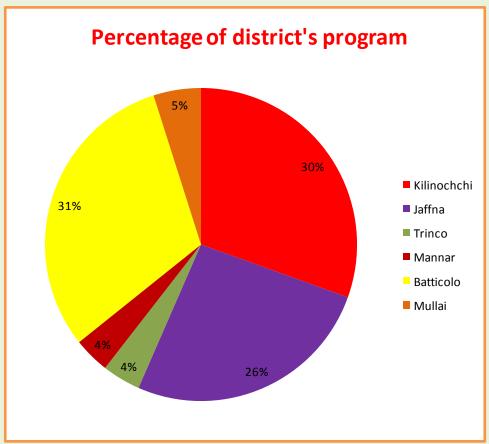

# $\frac{KKM-2018}{\text{Total programs reached to communities}}$

| Objectives                                                     | KILI | JAFFNA | VAVUNIYA | TRINCO | MANNAR | BATTI | MULLAI | AMPARA | TOTAL |
|----------------------------------------------------------------|------|--------|----------|--------|--------|-------|--------|--------|-------|
| Raising awareness – Principally through drama and theatre      |      |        |          |        |        |       |        |        |       |
| Increased detection leprosy                                    | 07   | 23     | 11       | -      | 06     | 120   | 01     | -      | 168   |
| Health & Hygienic promotion                                    | -    | 11     | -        | -      | 04     | -     |        | -      | 15    |
| Coconut plantation for livelihood development                  | 49   | 20     | 11       | -      | 01     | 23    | 02     | -      | 106   |
| Environment & Global warming protection                        | 06   | 01     | -        | -      |        |       | 01     | -      | 08    |
| Attitude change & good behavior practice                       | 09   | 03     | -        | 12     | 04     | 12    | 12     | -      | 52    |
| promotion awareness on traditional job opportunities           | 04   | -      | -        | 01     | -      | 01    | -      | -      | 06    |
| water & Sanitation                                             | -    | 13     | 07       | -      | 01     | 15    | -      | -      | 36    |
| Child & women rights awareness program                         | 6    | 02     | 04       | 10     |        | 17    |        | -      | 39    |
| Awareness on disability access in national level.              | 33   | 10     | -        |        | 08     | -     | 12     | -      | 63    |
| Implementing educational process                               |      |        |          |        |        |       |        | -      |       |
| Scholarship programs to disadvantage university students       | 28   | 04     | 01       | -      | -      | -     | 03     | -      | 36    |
| Scholarship programs to disadvantage<br>Higher school students | 14   | 05     | -        | -      | 02     | 01    |        | -      | 22    |
| Child care program to disadvantage child                       | 11   | 95     | 13       | 10     | 03     | 25    | 02     | -      | 159   |
| Vocational training on job opportunities                       | 01   | 01     | -        | 01     | -      | 01    | -      | -      | 04    |
| Support to Christian theological formation                     | -    | 01     | -        | -      | -      | -     | -      | -      | 01    |
| Support to Hindu Religion education                            | 03   | 01     | -        | -      | -      | 01    | -      | -      | 05    |
| Support to Christian education                                 | -    | -      | -        |        | -      | -     | -      | -      | -     |
| Hindu temple development                                       | 01   | -      | -        | -      | -      | -     | -      | -      | 01    |
| Support to Buddhist education                                  | -    | -      | -        | -      | -      | -     | -      | -      | -     |
| English language development (S project)                       | 01   | -      | -        | -      | 01     | 03    | -      | -      | 05    |
| Promoting health                                               |      |        |          |        |        |       |        | -      |       |
| Screening program on early detection on leprosy                | -    | -      | -        | -      | -      | -     | -      | -      | -     |
| Mobile clinic to support leprosy screening program             | -    | 13     | 07       | -      | 01     | 15    | -      | -      | 36-   |
| Stress relief development program                              | 33   | -      | -        |        | -      | 12    | -      | -      | 45    |
| Support to disability physiotherapy to war disable people      | 02   | -      | -        | -      | -      | -     | -      |        | 02    |
| Providing water & Sanitation to needy people                   | 01   | 14     | 08       | -      | 01     | 16    | 02     | -      | 42    |
| Sport development                                              | 01   | -      | -        | -      | -      | 01    | -      | -      | 02    |
| Fostering livelihood opportunities                             |      |        |          |        |        | 01    |        |        |       |
| Coconut Plantation & Intercropping cultivation                 | 48   | 6      | 3        | -      | -      | -     | 07     | -      | 64    |
| Village Hen ( Poultry ) Development program                    | -    | -      | 05       | -      | -      | -     | -      | -      | 05    |
| Village Goat & Cow ( Diary ) De velopment program              | 01   | -      | -        | -      | -      | -     | -      | -      | 01    |
| Soil project (Organic cultivation)                             | 01   | -      | -        | -      | -      | -     | -      | -      | 01    |
| Small scale industries & Marketing                             | -    | -      | -        | -      | -      | -     | -      | -      | -     |
| Small scale fishing farm development program                   | -    |        |          |        |        |       |        |        |       |
| sea fishing promoting program                                  | -    |        |          |        |        |       |        |        |       |
| Mushroom seed development lab                                  | 01   |        |          |        |        |       |        |        | 01    |

|    | Objectives                                                  | Target 2016 to 2020 | Jan to Dec<br>2016 | Jan to Dec<br>2017 | Jan to<br>Dec<br>2018 | Supporting organization                                                                                       |
|----|-------------------------------------------------------------|---------------------|--------------------|--------------------|-----------------------|---------------------------------------------------------------------------------------------------------------|
|    | A. Raising awareness – Principally                          | through drama aı    | nd theatre         |                    |                       |                                                                                                               |
| 1. | Increased detection leprosy                                 | 180000              | 42261              | 12393              | 19831                 | TLMEW                                                                                                         |
| 2. | Health & Hygienic promotion                                 | 240000              | 14509              | 1971               | 85                    | TLME W, American education<br>Development, and Vanni Hope. Rotary<br>international foundation .Blossom trust  |
| 3. | Coconut plantation for livelihood development               | 240000              | 11313              | 1471               | 3604                  | TLMEW, American education Development, and Vanni Hope. Rotary international foundation .Blossom trust         |
| 4. | Environment & Global warming protection                     | 240000              | 136648             | 655                | 6321                  | TLMEW,                                                                                                        |
| 5. | Attitude change & good behavior practice                    | 240000              | 13558              | 2014               | 923                   | TLMEW, "                                                                                                      |
| 6. | promotion awareness on traditional job opportunities        | 60000               | 3530               | 298                | 134                   | TLME W, American education<br>Development, and Vanni Hope. Rotary<br>international foundation .Blossom trust  |
| 7. | water & Sanitation                                          | 240000              | 13490              | 4325               | 3420                  | TLME W, American education<br>Development, and Vanni Hope. Rotary<br>international foundation .Blossom trust  |
| 8. | Child & women rights awareness program                      | 240000              | 9180               | 3514               | 3276                  | TLMEW, Vanni Hope.                                                                                            |
| 9. | Awareness on disability access in national level.           | 240000              | 461                |                    | 2345                  | TLMEW and Vanni Hope.                                                                                         |
|    | B. Implementing educational proces                          | s                   |                    |                    |                       |                                                                                                               |
| 1. | Scholarship programs to disadvantage university students    | 5000                | 53                 | 72                 | 129                   | KKM Trust fund and Vanni Hope & TLME W                                                                        |
| 2. | Scholarship programs to disadvantage Higher school students | 5000                | 624                | 4457               | 4378                  | TLME W and Vanni Hope                                                                                         |
| 3. | Child care program to disadvantage child                    | 3000                | 448                | 144                | 162                   | TLMEW and Vanni Hope                                                                                          |
| 4. | Vocational training on job opportunities                    | 1000                | 17                 | 1                  | 23                    | TLMEW and Vanni Hope                                                                                          |
| 5. | Support to Christian theological formation                  | 100                 | 82                 | 824                | 432                   | American Education Trust                                                                                      |
| 6. | Support to Hindu Religion education                         | 10000               | 380                | 2250               | 3467                  | KKM Trust fund and Vanni Hope                                                                                 |
| 7. | Support to Christian education                              | 10000               | 3500               | 65                 | 768                   | KKM Trust fund ,American education development                                                                |
|    | C. Promoting health                                         |                     |                    |                    |                       |                                                                                                               |
| 1. | Screening program on early detection on leprosy             | 90000               |                    | 14758<br>8901      | 19831                 | TLMEW                                                                                                         |
| 2. | Mobile clinic to support leprosy screening program          | 90000               | 4663               | 4842               | 1171                  | TLMEW                                                                                                         |
| 3. | Stress relief development program                           | 90000               | 6323               | 187                | 6345                  | Vanni Hope & TLMEW                                                                                            |
| 4. | Support to disability physiotherapy to war disable people   | 1000                | 34                 | 42                 | 47                    | TLMEW                                                                                                         |
| 5. | Providing water & Sanitation to needy people                | 5000                | 406                | 140                | 136                   | Child aid Lanka, SaivaManram , Cares<br>foundation , Bloosom trust ,Vanni Hope<br>and TLMEW                   |
| 6. | Sport development                                           | 2000                | 732                | 1345               | 2291                  | KKM , TLMEW Vanni Hope                                                                                        |
|    | D. Fostering livelihood opportunities                       |                     |                    |                    |                       |                                                                                                               |
| 1. | Coconut Plantation & Intercropping cultivation              | 500000              | 11152              | 1456               | 3604                  | TLME W, American education<br>Development , and Vanni Hope. Rotary<br>international foundation .Blossom trust |
| 2. | Village Hen ( Poultry ) Development program                 | 540000              | 563                | 3028               | 268                   | Vanni Hope                                                                                                    |
| 3. | Village Goat ( Diary ) Development program                  | 100000              | -                  | 190                | -                     |                                                                                                               |
| 4. | Soil project ( Organic cultivation)                         | 50000               | 907                | 23                 | 65                    | TLMEW and Vanni Hope                                                                                          |
| 5. | Small scale industries & Marketing                          | 100                 | 29                 | 3                  | 11                    | TLMEW                                                                                                         |
| 6. | Small scale fishing farmdevelopment program                 | 25000               | 3                  | 70                 | 23                    | Hope farm                                                                                                     |
| 7. | sea fishing promoting program                               | 100000              | 3                  | 36719              | 432                   | TLMEW                                                                                                         |
| 8. | Mushroom seed development lab                               |                     |                    |                    | 164                   | Vanni Hope                                                                                                    |
|    |                                                             | 3547200             | 289627             | 92850              | 83686                 |                                                                                                               |