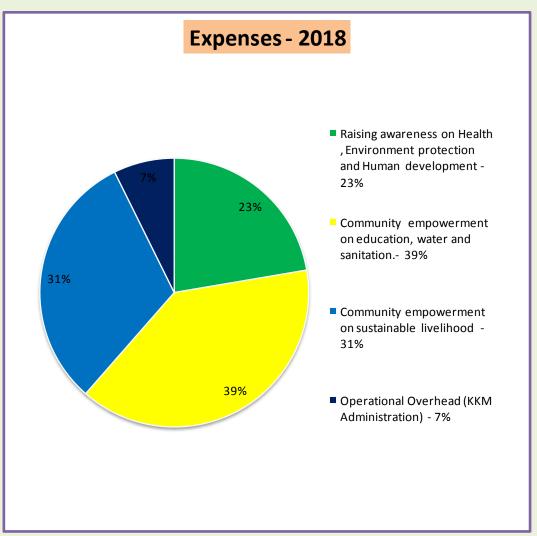

# Impact of 2018 Achievements of 2018

|    | Raising awareness –<br>Principally through drama<br>and theatre                                                                                             | Implementing educational, spiritual & sports activities process                                                                                          | Promoting<br>health                                                                                                                 | Fostering<br>livelihood<br>opportunities                                                                                                                |
|----|-------------------------------------------------------------------------------------------------------------------------------------------------------------|----------------------------------------------------------------------------------------------------------------------------------------------------------|-------------------------------------------------------------------------------------------------------------------------------------|---------------------------------------------------------------------------------------------------------------------------------------------------------|
| 1  | 13 Drama groups formed in Northern<br>Sri Lanka with 134 children & they are<br>empowering community through theirs<br>drama activities.                    | 07 students obtain University<br>admission from disadvantage<br>family                                                                                   | 48 New leprosy case<br>detected by through<br>our awareness<br>program in<br>Northem Province                                       | 2 Women farmers &3<br>men farmers are<br>self-sustaining in<br>livelihood through<br>agriculture.                                                       |
| 2  | 126 community members dedicating as Ambassadors for change for preventing community all kind of diseases &illness.                                          | 03 Medical doctors pass out from<br>University from disadvantage<br>family. Two of themare working<br>in Jaffna Hospital & one is<br>working in Colombo. | Established<br>Northem Province<br>leprosy people<br>organization.                                                                  | 3604 Coconut plantation planted Northem & Eastem Provinces for sustaining livelihood programs.                                                          |
| 3  | 48 New leprosy casesdetected as early detection.                                                                                                            | 06 University students pass out<br>from University from<br>disadvantage family & they<br>working in different organization                               | Established Eastern<br>Province leprosy<br>people organization.                                                                     | 18 Farmers has been change their cultivation methods as organic methods                                                                                 |
| 4  | Reduce as 8 % identified leprosy patients with grade 2 disability by early detection in                                                                     | 2 students got 150 marks in year five scholarship.                                                                                                       | 42 Community volunteer obtained health training.                                                                                    | Northem province<br>farmers are getting<br>seeds on Mushroom<br>for their cultivation<br>by establishment of<br>laboratory in college<br>of Agriculture |
| 5  | 23201 plants planting in North & Eastern province by environment protection awareness .                                                                     | Three Schools from Kilinocchchi<br>participate Province level sports<br>activities.                                                                      | No identified leprosypatients with grade 2 disability byearly detection                                                             | 3428 People has<br>been got dean<br>drinking water                                                                                                      |
| 5  | 18 Farmers has been change their cultivation methods as organic methods                                                                                     | Northem province students are getting training on Mushroom development cultivation by establishment of laboratory in college of Agriculture.             | 126 community<br>members dedicating<br>as Ambassadors for<br>change for<br>preventing<br>community all kind<br>of diseases&illness. | 35 farmers are getting water for their cultivation.                                                                                                     |
| 7  | 920 students reading capacity through slow leamer training & a wareness                                                                                     | 920 students reading capacity<br>through slow leamer training                                                                                            | 48 New lepros y case<br>detected by through<br>our awareness<br>program in Batti colo<br>district.                                  |                                                                                                                                                         |
| 8  | 7562 People changed their food culture & induding 26 country vegetable & green leave in their food. It is support reduce poverty & increasing their health. | 09 Saiva religion education centers are self-sustaining.                                                                                                 | 3428 People has<br>been got dean<br>drinking & bathing<br>water                                                                     |                                                                                                                                                         |
| 9  | 31 local donors starting support to their community from their local contribution.                                                                          | 2 books launched by writers by<br>the encouragement of KKM                                                                                               |                                                                                                                                     |                                                                                                                                                         |
| 10 | 237 members of Tamil & Sinhala community starting dialogue with themselves to build peace in this Country.                                                  | 01 Christian Song CD launched<br>writers by the encouragement of<br>KKM                                                                                  |                                                                                                                                     |                                                                                                                                                         |
| 11 | 27 Youths obtained mason training & working as mason                                                                                                        | 76 English language teachers obtained English training certificate.                                                                                      |                                                                                                                                     |                                                                                                                                                         |