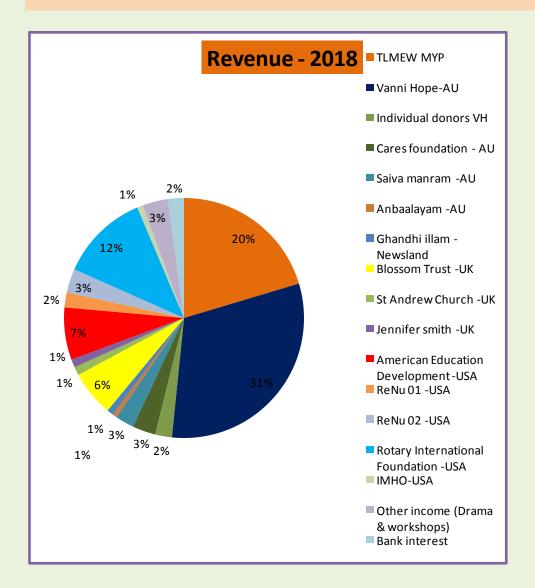

#### <u>KAVERI KALA MANRAM</u> <u>RECEIPTS AND PAYMENTS ACCOUNT FOR THE YEAR ENDED 31-12-2018</u>

|                                                     |                            |               | 62,741,633.91 |
|-----------------------------------------------------|----------------------------|---------------|---------------|
| Total fund                                          | 47,213,457.78              | 47,213,457.78 | 15,528,176.13 |
| Bank interest                                       | 986,241.80                 |               |               |
| Other income (Drama & workshops)                    | 1,589,634.80               |               |               |
| IMHO-USA                                            | 353,000.00                 |               |               |
| Rotary International Foundation -USA                | 5,515,901.60               |               |               |
| ReNu 02 -USA                                        | 1,483,023.00               |               |               |
| American Education Development -USA<br>ReNu 01 -USA | 3,244,000.00<br>927,000.00 |               |               |
| Jennifer smith -UK                                  | 502,000.00                 |               |               |
| St Andrew Church -UK                                | 525,740.00                 |               |               |
| Blossom Trust -UK                                   | 2,822,570.00               |               |               |
| Ghandhi illam – Newzealand                          | 409,737.00                 |               |               |
| Anbaalayam -AU                                      | 270,740.00                 |               |               |
| Saiva manram -AU                                    | 1,158,940.50               |               |               |
| Cares foundation - AU                               | 1,437,814.49               |               |               |
| Individual donors VH                                | 1,042,161.00               |               |               |
| Vanni Hope-AU                                       | 14,378,784.06              |               |               |
| TLMEW MYP                                           | 9,373,590.00               |               |               |
| Fund receipts                                       |                            |               |               |
|                                                     | 10,824,570.64              | 10,824,570.64 | 15,528,176.13 |
| FD 04 A/C No, 146300005317                          | 2,391,905.20               |               |               |
| FD 03 A/C No, 146300005681                          | 1,216,332.72               |               |               |
| FD 02 A/C No,146300005690                           | 1,216,332.72               |               |               |
| FD 01 A/C No, 157030002523                          | 6,000,000.00               |               |               |
| Education Trust Fund                                |                            |               | - N           |
|                                                     | 4,703,605.49               | 4,703,605.49  |               |
| Cash in hand in all projects                        | 76,603.90                  |               |               |
| C/A.No,157010001858                                 | 100,000.00                 |               |               |
| S/A.No.157020043293                                 | 601,333.01                 |               |               |
| C/A.No,157010003193                                 | 33,259.35                  |               |               |
| C/A.No,146010005353                                 | 271,909.09                 |               |               |
| S/A.No, 157020056101                                | 221,210.98                 |               |               |
| C/A.No, 157010002893                                | 100,000.00                 |               |               |
| C/A No,146010005593                                 | 362,735.76                 |               |               |
| MM/A No,157020059423                                | 583,865.84                 |               |               |
| S/A No,157020047208                                 | 8,544.15                   |               |               |
| C/A No,157010003032                                 | 100,000.00                 |               |               |
| S/A No,157020041411                                 | 2,144,143.41               |               |               |
|                                                     | 100,000.00                 |               |               |
| C/A No,157010002653                                 | 100 000 00                 |               |               |