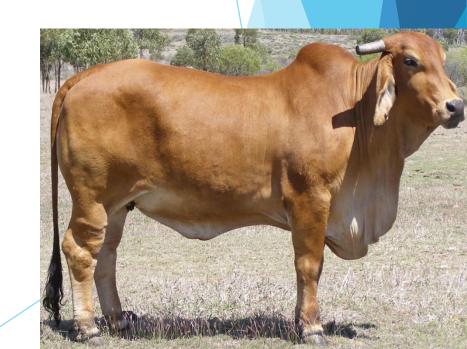

### **BRAHMAN COW BREED**

Origin: United State of America, the breed was developed from Zebu cattle of Asia.

#### **Characteristics**

- Used for cross breeding programs, breeds been the Brangus cattle type
- Easy adopt to any climate, from their glossy coat reflects light and loose skin to keep cold
- □ Distinctive and muscular appearance with prominent hump over their shoulder and neck
- Bull weight is around 900kg whiles cow can reach 600 kg.
- Health and resistant to parasites
- Very friendly and libido strong as sexually precocious
- Good calving ability and grow quickly for beef production
- Disadvantage
- Curve horns which makes difficult for easy dehorning
- Low birth rate for calves of about 28 kg