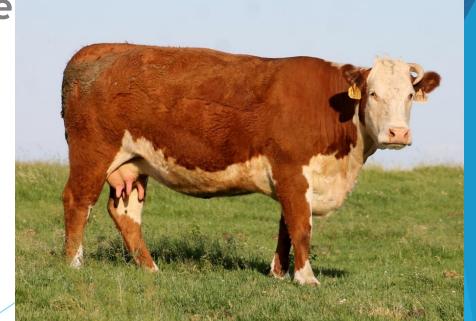

## HEREFORD COW BREED

Origin: Is A Native UK Breed From Herefordshire In The Mid 1700s

## **Characteristics**

- Adaptability
- \*Early Maturity \*
- Easy Calving Ability \* Good Fertility 95%
- Longevity \*Excellent Body Temperature

## Disadvantage Of Hereford Cow Breed

- It Thrives Only In Temperate Climate
- It Is Very Aggressive
- Purpose: Meat And Milk