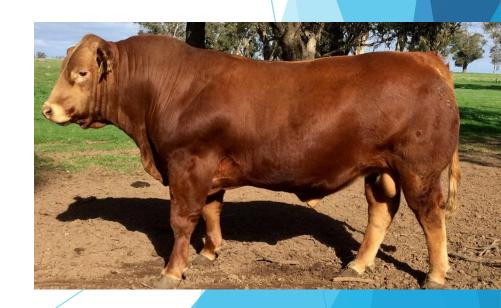

### LIMOUSIN COW BREED

Origin: Limousine in France

#### Characteristics

- □ Male weight between 1000-1100 kg, female weights 600-700kg
- High yielding production of lean beef(Second largest French beef producing breed)
- High calving rate is 99% and fertility rate is 98%.
- Can survive range of climates
- Easy to handle
- Lower level of intramuscular fat (Marbling) and Subcutaneous