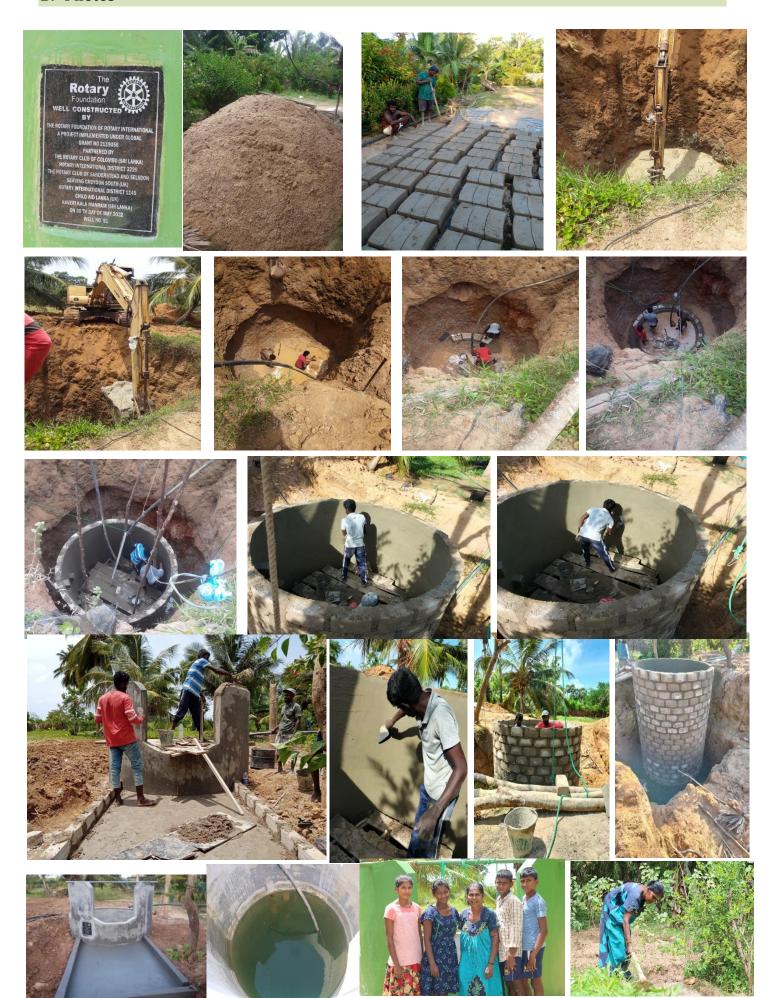

## A. Proposal

| Description detail                              | Description                                                                                                                                                                                                                                                                                                                                                                                                                                                                                                                                                                                                                                                                                                                                                                                                                                                                 |
|-------------------------------------------------|-----------------------------------------------------------------------------------------------------------------------------------------------------------------------------------------------------------------------------------------------------------------------------------------------------------------------------------------------------------------------------------------------------------------------------------------------------------------------------------------------------------------------------------------------------------------------------------------------------------------------------------------------------------------------------------------------------------------------------------------------------------------------------------------------------------------------------------------------------------------------------|
| Well identifier                                 | Government Agent                                                                                                                                                                                                                                                                                                                                                                                                                                                                                                                                                                                                                                                                                                                                                                                                                                                            |
| Kind of Project                                 | Water for livelihood project (reconstruction of mud well.)                                                                                                                                                                                                                                                                                                                                                                                                                                                                                                                                                                                                                                                                                                                                                                                                                  |
| Date identified                                 | 11.03.2022                                                                                                                                                                                                                                                                                                                                                                                                                                                                                                                                                                                                                                                                                                                                                                                                                                                                  |
| Project start date                              | 01.04.2022                                                                                                                                                                                                                                                                                                                                                                                                                                                                                                                                                                                                                                                                                                                                                                                                                                                                  |
| Project completion date                         | 25.05.2022                                                                                                                                                                                                                                                                                                                                                                                                                                                                                                                                                                                                                                                                                                                                                                                                                                                                  |
| Name of beneficiary                             | Mrs.Arikaramokanathas Manchulathevy                                                                                                                                                                                                                                                                                                                                                                                                                                                                                                                                                                                                                                                                                                                                                                                                                                         |
| Age                                             | 61                                                                                                                                                                                                                                                                                                                                                                                                                                                                                                                                                                                                                                                                                                                                                                                                                                                                          |
| Location description                            | Kalmadunagar, Sambukkulam, Kilinochchi                                                                                                                                                                                                                                                                                                                                                                                                                                                                                                                                                                                                                                                                                                                                                                                                                                      |
| Land ownership                                  | Own land                                                                                                                                                                                                                                                                                                                                                                                                                                                                                                                                                                                                                                                                                                                                                                                                                                                                    |
| Location GPRS                                   | Latitude: 9.3631860' Longitudes: 80.5173647'                                                                                                                                                                                                                                                                                                                                                                                                                                                                                                                                                                                                                                                                                                                                                                                                                                |
| NIC/NO                                          | 618073548v                                                                                                                                                                                                                                                                                                                                                                                                                                                                                                                                                                                                                                                                                                                                                                                                                                                                  |
| Phone number                                    | 0740187829, 0779568829                                                                                                                                                                                                                                                                                                                                                                                                                                                                                                                                                                                                                                                                                                                                                                                                                                                      |
| Poverty line survey                             | 60.8%                                                                                                                                                                                                                                                                                                                                                                                                                                                                                                                                                                                                                                                                                                                                                                                                                                                                       |
| Family background                               | Ariharamohanathas Manjuladevi is a widow living in Kalmadunagar in Kilinochchi with her son who is working as a driver. Manjula and her son are dedicated farmers. Farming is their living. They have a home garden and paddy field too. Their mud sliding well is unsafe for domestic use and is at high risk. The water runs dry in hot summer and mud slides in rainy seasons. Pray to have clean safe water well once the mud well is Successfully reconstructed for a sustainable living.                                                                                                                                                                                                                                                                                                                                                                              |
| Number of benefiters                            | Direct benefiters 03 indirect benefiters 03                                                                                                                                                                                                                                                                                                                                                                                                                                                                                                                                                                                                                                                                                                                                                                                                                                 |
| KKM objective                                   | WATER FOR SUSTAIABLE LIVILIHOOD.  Clean safe water plays an important role in people's livelihood. Such as drinking, cooking, maintaining good hygiene practices for healthy living and cultivation.  Clean water management for the purpose of use of human need & develop green environment to protect the nature.  Water is essential for livelihood as well as for cultivation for short term and long-term crops. The main objective of KKM is to guide the beneficiary to have a sustainable income throughout the year. For short term they are encouraged to plants seasonal vegetables and for long term benefit, banana and coconut trees.  They are also encouraged to preserve the native herbs and green leaves in their own home surroundings for boosting immunity.  Encouraging community youths to become independent entrepreneurs thorough Masonry work. |
| Current water situation                         | Because their mud water well is not safe for consumption, they are getting water                                                                                                                                                                                                                                                                                                                                                                                                                                                                                                                                                                                                                                                                                                                                                                                            |
| / need for water                                | for daily use from the neighborhood.                                                                                                                                                                                                                                                                                                                                                                                                                                                                                                                                                                                                                                                                                                                                                                                                                                        |
| Use of Water                                    | The water from the well will be used for the household purpose (drinking, bathing, and gardening).                                                                                                                                                                                                                                                                                                                                                                                                                                                                                                                                                                                                                                                                                                                                                                          |
| Implementation process                          | <ul> <li>Home visits requested by Government and beneficiaries.</li> <li>Collect information.</li> <li>Proposal writing</li> <li>Provide training on water management, food &amp; nutrient, climate change &amp; cultivation &amp; organic compose making.</li> <li>Implementation of the well construction work</li> <li>Submit report</li> <li>Continues support for five years for encouraging &amp; empowering.</li> </ul>                                                                                                                                                                                                                                                                                                                                                                                                                                              |
| Challenges of beneficiary                       | Living without safe and clean water well at home is a struggle for survival and mud sliding well is a high risk of danger.                                                                                                                                                                                                                                                                                                                                                                                                                                                                                                                                                                                                                                                                                                                                                  |
| Community involvement / Beneficiary involvement | Local masons & labors will construct the well. The family will also help the masons during construction with excavation. KKM field staff will supervise the construction of the well.                                                                                                                                                                                                                                                                                                                                                                                                                                                                                                                                                                                                                                                                                       |
| Use and maintenance                             | It will be maintained and used by Manjuladevi family accordingly host agreement KKM Staff will be Supporting & monitoring the Project Continuously.                                                                                                                                                                                                                                                                                                                                                                                                                                                                                                                                                                                                                                                                                                                         |

| Risk description                                                  | Unable to contact beneficiary by covid 19 situation in regular basis, Network communication, weather condition, estimation of materials in price range. |  |  |
|-------------------------------------------------------------------|---------------------------------------------------------------------------------------------------------------------------------------------------------|--|--|
| Risk Management                                                   | Contact beneficiary ahead of time, order materials on time. Check weather forecast, ensure safety working environment, Work with field officer.         |  |  |
| Depth& width                                                      | Depth 35 feet & 8feet                                                                                                                                   |  |  |
| Total project estimated                                           | 514,025.00 include well digging charge but without project cost                                                                                         |  |  |
| Total fund request from Rotary foundation of Rotary International | The estimated cost required with project cost Rs 396,525.00                                                                                             |  |  |
| Actual spent                                                      | 290,000.00                                                                                                                                              |  |  |
| Total beneficiary contribution                                    | 54,000//=                                                                                                                                               |  |  |
| Video report                                                      | https://youtu.be/_So8W4mnpKY                                                                                                                            |  |  |