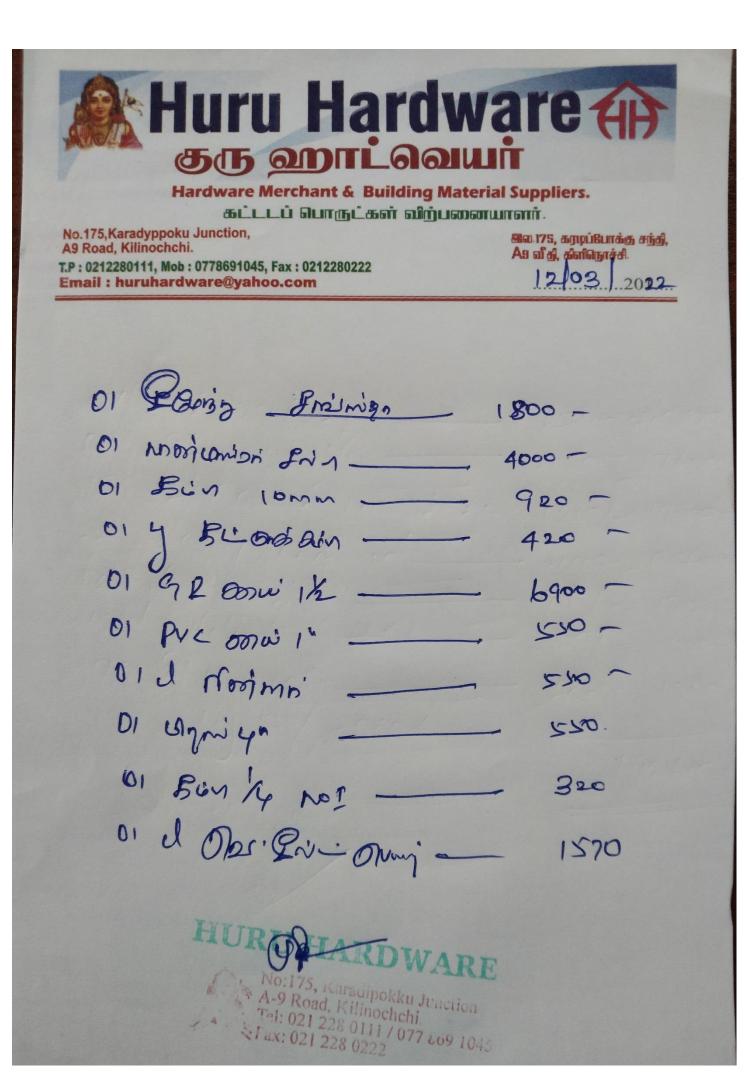

## B. Estimated budget & Spent

| KKM water project 2022                                                     |              |                      |              |                |            |                             |          |  |  |  |  |
|----------------------------------------------------------------------------|--------------|----------------------|--------------|----------------|------------|-----------------------------|----------|--|--|--|--|
|                                                                            | Estimated    | l Budget fo          | r Rotary fou | ndation inte   | rnational  | -                           |          |  |  |  |  |
| Details                                                                    | Unit<br>Cost | Number of<br>unit    | Estimated    | From<br>Rotary | Spent      | From<br>Commu<br>nity       | Bill No  |  |  |  |  |
| Digging well                                                               |              |                      | 50,000.00    |                |            | Completed by<br>beneficiary |          |  |  |  |  |
| Cement bags                                                                | 1,875.00     | 47                   | 88,125.00    | 88,125.00      | 104,700.00 |                             | 02,07,09 |  |  |  |  |
| Sand                                                                       | 9,000.00     | 8                    | 72,000.00    | 63,000.00      | 40,000.00  | 9,000.00                    | 01       |  |  |  |  |
| Well stone erosion                                                         | 500.00       | 25                   | 12,500.00    |                | 6,000.00   | 12,500.00                   | 10       |  |  |  |  |
| Creaser stone                                                              | 4,000.00     | (3/4 lord<br>master) | 3,000.00     | 3,000.00       | 3,500.00   |                             | 05       |  |  |  |  |
| 10mm steel                                                                 | 920.00       | 14                   | 12,880.00    | 12,880.00      | -          |                             |          |  |  |  |  |
| 6mm steel                                                                  | 320.00       | 5                    | 1,600.00     | 1,600.00       | -          |                             |          |  |  |  |  |
| Iron wire (kg)                                                             | 420.00       | 3/4 kg               | 315.00       | 315.00         | -          |                             |          |  |  |  |  |
| Iron pipe 1 ½ inch (9 feet<br>bar)                                         | 6,900.00     | ¹∕₂ bar              | 3,450.00     | 3,450.00       | 3,500.00   |                             | 07       |  |  |  |  |
| PVC inch pipe (13 feet bar)                                                | 550.00       | 1 bar                | 550.00       | 550.00         | -          |                             |          |  |  |  |  |
| Paint 1L                                                                   | 1,570.00     | 1L                   | 1,570.00     | 1,570.00       | 2,000.00   |                             | 04       |  |  |  |  |
| Thinner 1L                                                                 | 550.00       | 1L                   | 550.00       | 550.00         | -          |                             |          |  |  |  |  |
| Paint Brush                                                                | 550.00       | 01                   | 550.00       | 550.00         | 550.00     |                             | 04       |  |  |  |  |
| Mason charge for well construction inside work                             | 3,466.00     | 23                   |              |                |            |                             |          |  |  |  |  |
| Mason charge for well<br>construction foundation<br>work                   | 11,000.00    |                      | 100,718.00   | 93,218.00      | 60,500.00  | 7,500.00                    | 03/2     |  |  |  |  |
| Masan charge for well construction outside work                            | 10,000.00    |                      |              |                |            |                             |          |  |  |  |  |
| Name plaque                                                                | 9,500.00     | 01                   | 9,500.00     | 9,500.00       | 9,500.00   |                             | 08       |  |  |  |  |
| 4 inch stone                                                               | 55.00        | 25                   | 1,375.00     | 1,375.00       | -          |                             |          |  |  |  |  |
| Transport cost for material                                                | 8,500.00     |                      | 8,500.00     | 8,500.00       | 1,500.00   |                             | 02       |  |  |  |  |
| Sand filled for hole<br>surrounding wells area &<br>developing home garden |              |                      | 15,000.00    |                | 33,250.00  | 15,000.00                   | 06<br>11 |  |  |  |  |
| Sub total                                                                  |              |                      | 382,183.00   | 288,183.00     | 265,000.00 | 44,000.00                   |          |  |  |  |  |
| Project cost                                                               |              |                      |              | 25,000.00      | 25,000.00  |                             | 12       |  |  |  |  |
| Total Cost                                                                 |              |                      |              | 313,183.00     | 290,000.00 |                             |          |  |  |  |  |

C. Bills

| No 11                                                                                                                                                                                                                                                                                                                                                                                                                                                                                                                                                                                                                                                                                                                                                                                                                                                                                                                                                                                                                                                                                                                                                                                                                                                                                                                                                                                                                                                                                                                                                                                                                                                                                                                                                                                                                                                                                                                                                                                                                                                                                                                                      | No 12                                                                                                                                                                                                                                                                                                                                                                                                                                                                                                                                                                                                                                                                                                                                                                                                                                                                                                                                                                                                                                                                                                                                                                                                                                                                                                                                                                                                                                                                                                                                                                                                                                                                                                                                                                                                                                                                                                                                                                                                                                                                                           |
|--------------------------------------------------------------------------------------------------------------------------------------------------------------------------------------------------------------------------------------------------------------------------------------------------------------------------------------------------------------------------------------------------------------------------------------------------------------------------------------------------------------------------------------------------------------------------------------------------------------------------------------------------------------------------------------------------------------------------------------------------------------------------------------------------------------------------------------------------------------------------------------------------------------------------------------------------------------------------------------------------------------------------------------------------------------------------------------------------------------------------------------------------------------------------------------------------------------------------------------------------------------------------------------------------------------------------------------------------------------------------------------------------------------------------------------------------------------------------------------------------------------------------------------------------------------------------------------------------------------------------------------------------------------------------------------------------------------------------------------------------------------------------------------------------------------------------------------------------------------------------------------------------------------------------------------------------------------------------------------------------------------------------------------------------------------------------------------------------------------------------------------------|-------------------------------------------------------------------------------------------------------------------------------------------------------------------------------------------------------------------------------------------------------------------------------------------------------------------------------------------------------------------------------------------------------------------------------------------------------------------------------------------------------------------------------------------------------------------------------------------------------------------------------------------------------------------------------------------------------------------------------------------------------------------------------------------------------------------------------------------------------------------------------------------------------------------------------------------------------------------------------------------------------------------------------------------------------------------------------------------------------------------------------------------------------------------------------------------------------------------------------------------------------------------------------------------------------------------------------------------------------------------------------------------------------------------------------------------------------------------------------------------------------------------------------------------------------------------------------------------------------------------------------------------------------------------------------------------------------------------------------------------------------------------------------------------------------------------------------------------------------------------------------------------------------------------------------------------------------------------------------------------------------------------------------------------------------------------------------------------------|
| Hard an edge<br>Hard an edge<br>Hard and set disease<br>Hard and set and the set of the conserve formation for attended<br>Hard and and a set of the set<br>Hard and a set of the set<br>Hard and a set of the set | Image: Second Stress |