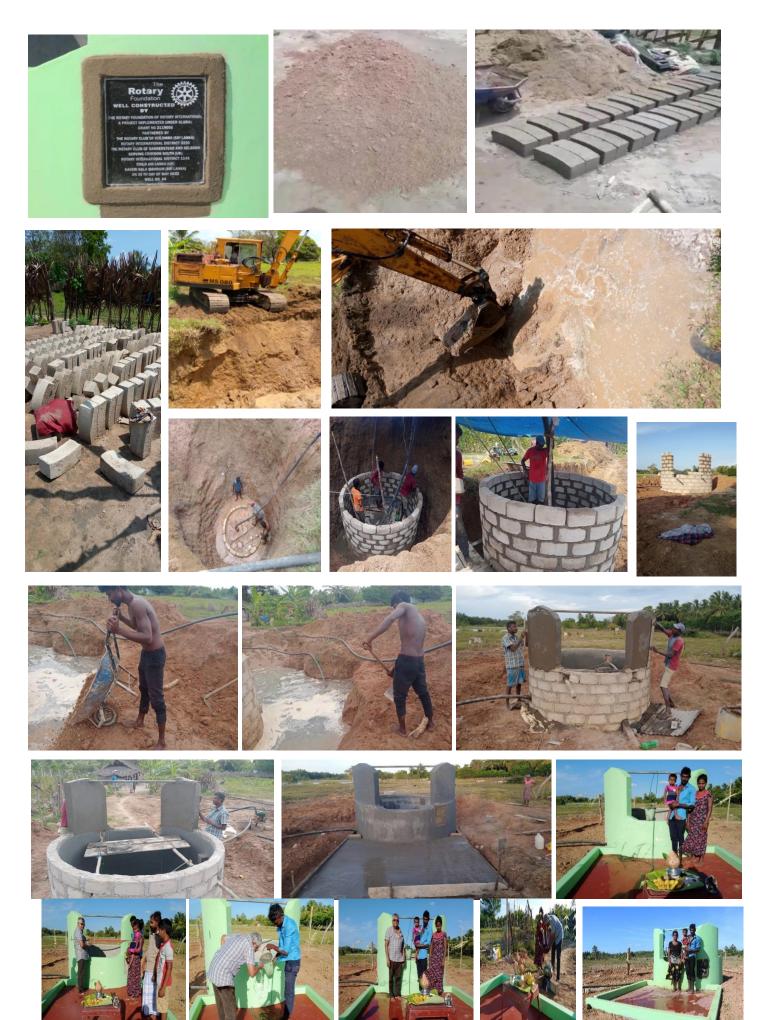

# **KKM**

Water for livelihood project Completion Report for Mr.M.Kokulan Well No: 44 Supported by

The Rotary foundation of Rotary international Rotary Club of Colombo

- A. Proposal
- B. Estimated budget & Spent
- C. Bills
- D. Authorization letter from Government Agent
- E. Baseline form
- F. Host agreement
- G. Request letter from beneficiary
- H. Land ownerships legal document
- I. Family card photocopy
- J. NIC photo copy
- K. Quotation
- L. Safeguarding authorization
- M. Beneficiary's authorization for construction commodities.
- N. Photos

| Description detail                              | Description                                                                                                                                                                                                                                                                                                                                                                                                                                                                                                                                                                                                                                                                                                                                                                                                                                                                                       |
|-------------------------------------------------|---------------------------------------------------------------------------------------------------------------------------------------------------------------------------------------------------------------------------------------------------------------------------------------------------------------------------------------------------------------------------------------------------------------------------------------------------------------------------------------------------------------------------------------------------------------------------------------------------------------------------------------------------------------------------------------------------------------------------------------------------------------------------------------------------------------------------------------------------------------------------------------------------|
| Well identifier                                 | Government Agent                                                                                                                                                                                                                                                                                                                                                                                                                                                                                                                                                                                                                                                                                                                                                                                                                                                                                  |
| Kind of Project                                 | Water for livelihood project (reconstruction of mud well.)                                                                                                                                                                                                                                                                                                                                                                                                                                                                                                                                                                                                                                                                                                                                                                                                                                        |
| Date identified                                 | 11.03.2022                                                                                                                                                                                                                                                                                                                                                                                                                                                                                                                                                                                                                                                                                                                                                                                                                                                                                        |
| Project start date                              | 01.04.2022                                                                                                                                                                                                                                                                                                                                                                                                                                                                                                                                                                                                                                                                                                                                                                                                                                                                                        |
| Project completion date                         | 22.05.2022                                                                                                                                                                                                                                                                                                                                                                                                                                                                                                                                                                                                                                                                                                                                                                                                                                                                                        |
| Name of beneficiary                             | Mr.Murukanantham. Kokulan                                                                                                                                                                                                                                                                                                                                                                                                                                                                                                                                                                                                                                                                                                                                                                                                                                                                         |
| Age                                             | 25                                                                                                                                                                                                                                                                                                                                                                                                                                                                                                                                                                                                                                                                                                                                                                                                                                                                                                |
| Location description                            | 43 <sup>rd</sup> vaikkal, Piramanthanaru, Kilinochchi                                                                                                                                                                                                                                                                                                                                                                                                                                                                                                                                                                                                                                                                                                                                                                                                                                             |
| Land ownership                                  | Own land                                                                                                                                                                                                                                                                                                                                                                                                                                                                                                                                                                                                                                                                                                                                                                                                                                                                                          |
| Location GPRS                                   | Latitude: 9.4082764' Longitudes: 80.555824'                                                                                                                                                                                                                                                                                                                                                                                                                                                                                                                                                                                                                                                                                                                                                                                                                                                       |
| NIC/NO                                          | 972150164v                                                                                                                                                                                                                                                                                                                                                                                                                                                                                                                                                                                                                                                                                                                                                                                                                                                                                        |
| Phone number                                    | 0765602286                                                                                                                                                                                                                                                                                                                                                                                                                                                                                                                                                                                                                                                                                                                                                                                                                                                                                        |
| Poverty line survey                             | 57.7%                                                                                                                                                                                                                                                                                                                                                                                                                                                                                                                                                                                                                                                                                                                                                                                                                                                                                             |
| Family background                               | Murukanantham from Kilinochchi living with his family and a baby.<br>Murkanantham works part time as a labour, The main source of livelihood is<br>farming. Kokulan and his wife are dedicated farmers. Their water well is<br>uncompleted, unsafe muddy well, water can be only used for irrigation. They use<br>the neighborhood well for clean drinking and domestic use. It's a struggle in hot<br>peak summer the well runs dry. If they get an opportunity of reconstructing their<br>mud well for them to live save, and healthy living. The water will retain in<br>summer which will bring a steady income with our farming to our family.                                                                                                                                                                                                                                               |
| Number of benefiters                            | Direct benefiters 05 indirect benefiters 08                                                                                                                                                                                                                                                                                                                                                                                                                                                                                                                                                                                                                                                                                                                                                                                                                                                       |
| KKM objective                                   | <ul> <li>Clean safe water plays an important role in people's livelihood. Such as drinking, cooking, maintaining good hygiene practices for healthy living and cultivation.</li> <li>Clean water management for the purpose of use of human need &amp; develop green environment to protect the nature.</li> <li>Water is essential for livelihood as well as for cultivation for short term and long-term crops. The main objective of KKM is to guide the beneficiary to have a sustainable income throughout the year. For short term they are encouraged to plants seasonal vegetables and for long term benefit, banana and coconut trees.</li> <li>They are also encouraged to preserve the native herbs and green leaves in their own home surroundings for boosting immunity.</li> <li>Encouraging community youths to become independent entrepreneurs thorough Masonry work.</li> </ul> |
| Current water situation                         | Because their mud water well is not safe for consumption, they are getting water                                                                                                                                                                                                                                                                                                                                                                                                                                                                                                                                                                                                                                                                                                                                                                                                                  |
| / need for water                                | for daily use from the neighborhood                                                                                                                                                                                                                                                                                                                                                                                                                                                                                                                                                                                                                                                                                                                                                                                                                                                               |
| Use of Water                                    | The water from the well will be used for the household purpose (drinking, bathing and gardening)                                                                                                                                                                                                                                                                                                                                                                                                                                                                                                                                                                                                                                                                                                                                                                                                  |
| Implementation process                          | <ul> <li>bathing, and gardening).</li> <li>Home visits requested by Government and beneficiaries.</li> <li>Collect information.</li> <li>Proposal writing <ul> <li>Provide training on water management, food &amp; nutrient, climate change &amp; cultivation &amp; organic compose making.</li> <li>Implementation of the well construction work</li> <li>Submit report</li> <li>Continues support for five years for encouraging &amp; empowering.</li> </ul> </li> </ul>                                                                                                                                                                                                                                                                                                                                                                                                                      |
| Challenges of beneficiary                       | Living without safe and clean water well at home is a struggle for survival and mud sliding well is a high risk of danger.                                                                                                                                                                                                                                                                                                                                                                                                                                                                                                                                                                                                                                                                                                                                                                        |
| Community involvement / Beneficiary involvement | Local masons & labors will construct the well. The family will also help the masons during construction with excavation. KKM field staff will supervise the construction of the well.                                                                                                                                                                                                                                                                                                                                                                                                                                                                                                                                                                                                                                                                                                             |
| Use and maintenance                             | It will be maintained and used by M.Kokulan family accordingly host agreement KKM Staff will be Supporting & monitoring the Project Continuously.                                                                                                                                                                                                                                                                                                                                                                                                                                                                                                                                                                                                                                                                                                                                                 |
| Risk description                                | Unable to contact beneficiary by covid 19 situation in regular basis, Network communication, weather condition, estimation of materials in price range.                                                                                                                                                                                                                                                                                                                                                                                                                                                                                                                                                                                                                                                                                                                                           |

| Risk Management                                                   | Contact beneficiary ahead of time, order materials on time. Check weather forecast, ensure safety working environment, Work with field officer. |  |  |  |  |  |
|-------------------------------------------------------------------|-------------------------------------------------------------------------------------------------------------------------------------------------|--|--|--|--|--|
| Depth& width                                                      | Depth 23 feet & 8feet                                                                                                                           |  |  |  |  |  |
| Total project estimated                                           | 382,183.00 include well digging charge but without project cost                                                                                 |  |  |  |  |  |
| Total fund request from Rotary foundation of Rotary International | The estimated cost required with project cost Rs 313,183.00                                                                                     |  |  |  |  |  |
| Actual Spent                                                      | 290,000.00                                                                                                                                      |  |  |  |  |  |
| Total beneficiary contribution                                    | 44,000.00                                                                                                                                       |  |  |  |  |  |
| Video report                                                      | https://youtu.be/7WtOQfo9u7Y                                                                                                                    |  |  |  |  |  |