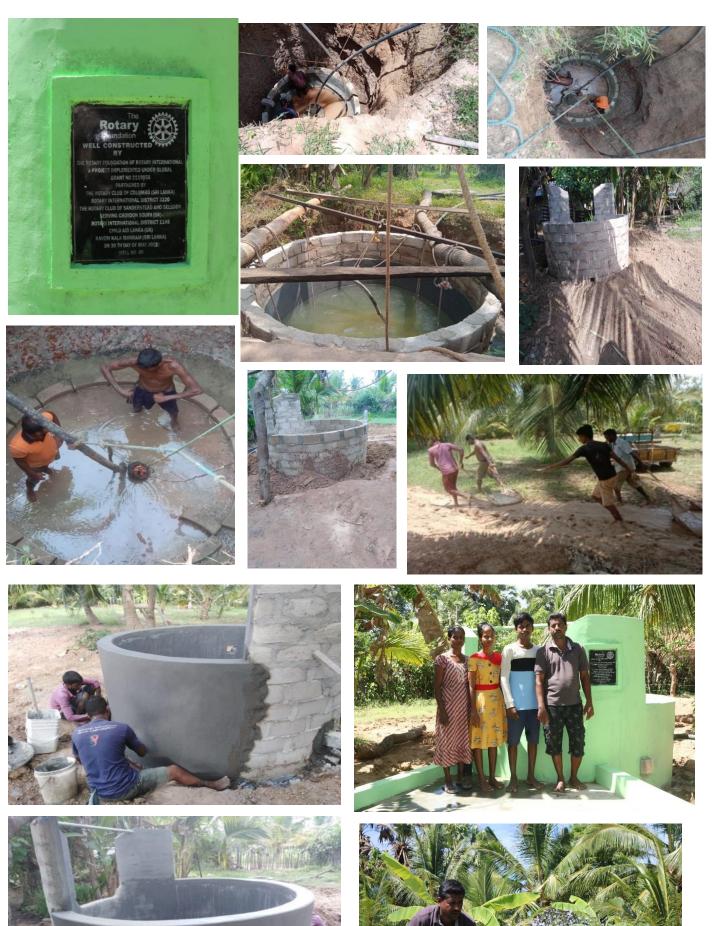

# **KKM**

Water for livelihood project Completion Report for Mr.S.Arulprapath Well No: 46 Supported by

The Rotary foundation of Rotary international Rotary Club of Colombo

- A. Proposal
- B. Estimated budget & Spent
- C. Bills
- D. Authorization letter from Government Agent
- E. Baseline form
- F. Host agreement
- G. Request letter from beneficiary
- H. Land ownerships legal document
- I. Family card photocopy
- J. NIC photo copy
- K. Quotation
- L. Safeguarding authorization
- M. Beneficiary's authorization for construction commodities.
- N. Photos