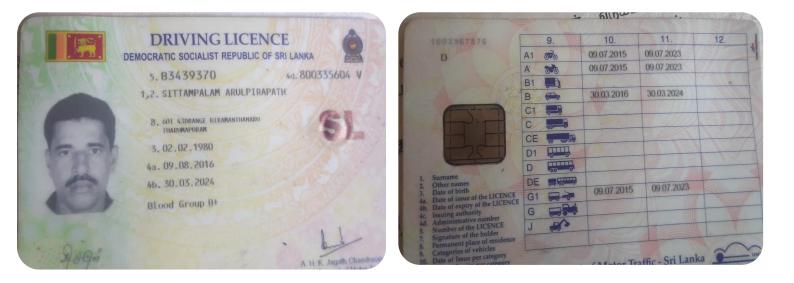

## A. Proposal

| Description detail                              | Description                                                                                                                                                                                                                                                                                                                                                                                                                                                                                                                                                                                                                                                                                                                                                                                                                                                                                                                                 |
|-------------------------------------------------|---------------------------------------------------------------------------------------------------------------------------------------------------------------------------------------------------------------------------------------------------------------------------------------------------------------------------------------------------------------------------------------------------------------------------------------------------------------------------------------------------------------------------------------------------------------------------------------------------------------------------------------------------------------------------------------------------------------------------------------------------------------------------------------------------------------------------------------------------------------------------------------------------------------------------------------------|
| Well identifier                                 | Government Agent                                                                                                                                                                                                                                                                                                                                                                                                                                                                                                                                                                                                                                                                                                                                                                                                                                                                                                                            |
| Kind of Project                                 | Water for livelihood project (reconstruction of mud well.)                                                                                                                                                                                                                                                                                                                                                                                                                                                                                                                                                                                                                                                                                                                                                                                                                                                                                  |
| Date identified                                 | 11.03.2022                                                                                                                                                                                                                                                                                                                                                                                                                                                                                                                                                                                                                                                                                                                                                                                                                                                                                                                                  |
| Project start date                              | 01.04.2022                                                                                                                                                                                                                                                                                                                                                                                                                                                                                                                                                                                                                                                                                                                                                                                                                                                                                                                                  |
| Project completion date                         | 15.05.2022                                                                                                                                                                                                                                                                                                                                                                                                                                                                                                                                                                                                                                                                                                                                                                                                                                                                                                                                  |
| Name of beneficiary                             | Mr.Sitrambalam.Arulprapath                                                                                                                                                                                                                                                                                                                                                                                                                                                                                                                                                                                                                                                                                                                                                                                                                                                                                                                  |
| Age                                             | 42                                                                                                                                                                                                                                                                                                                                                                                                                                                                                                                                                                                                                                                                                                                                                                                                                                                                                                                                          |
| Location description                            | 43 vaikkal, Piramanthanaru, Kilinochchi                                                                                                                                                                                                                                                                                                                                                                                                                                                                                                                                                                                                                                                                                                                                                                                                                                                                                                     |
| Land ownership                                  | Own land                                                                                                                                                                                                                                                                                                                                                                                                                                                                                                                                                                                                                                                                                                                                                                                                                                                                                                                                    |
| Location GPRS                                   | Latitude: 9.4069583' Longitudes: 80.5572717'                                                                                                                                                                                                                                                                                                                                                                                                                                                                                                                                                                                                                                                                                                                                                                                                                                                                                                |
| NIC/NO                                          | 800335604v                                                                                                                                                                                                                                                                                                                                                                                                                                                                                                                                                                                                                                                                                                                                                                                                                                                                                                                                  |
| Phone number                                    | 0776560900                                                                                                                                                                                                                                                                                                                                                                                                                                                                                                                                                                                                                                                                                                                                                                                                                                                                                                                                  |
| Poverty line survey                             | 68.5%                                                                                                                                                                                                                                                                                                                                                                                                                                                                                                                                                                                                                                                                                                                                                                                                                                                                                                                                       |
| Family background                               | Sittampalam Arulprabath living in Kilinochchi with his wife and three children.<br>Two of their children are working and one child is in school. Both husband and<br>wife are very dedicated hard-working gardeners. They have a healthy home<br>garden which brings an income for living. Their mud sliding water well is a high<br>risk of living. The water is unsafe to drink and not fit for domestic use. Specially<br>the water runs dry during peak of summer. Hope and pray to have safe clean<br>water well and have enough water in summer once the well is reconstructed.                                                                                                                                                                                                                                                                                                                                                       |
| Number of benefiters                            | Direct benefiters 05 indirect benefiters 04                                                                                                                                                                                                                                                                                                                                                                                                                                                                                                                                                                                                                                                                                                                                                                                                                                                                                                 |
| KKM objective                                   | <ul> <li>WATER FOR SUSTAIABLE LIVILIHOOD.</li> <li>Clean safe water plays an important role in people's livelihood. Such as drinking, cooking, maintaining good hygiene practices for healthy living and cultivation.</li> <li>Clean water management for the purpose of use of human need &amp; develop green environment to protect the nature.</li> <li>Water is essential for livelihood as well as for cultivation for short term and long-term crops. The main objective of KKM is to guide the beneficiary to have a sustainable income throughout the year. For short term they are encouraged to plants seasonal vegetables and for long term benefit, banana and coconut trees.</li> <li>They are also encouraged to preserve the native herbs and green leaves in their own home surroundings for boosting immunity.</li> <li>Encouraging community youths to become independent entrepreneurs thorough Masonry work.</li> </ul> |
| Current water situation                         | Because their mud water well is not safe for consumption, they are getting water                                                                                                                                                                                                                                                                                                                                                                                                                                                                                                                                                                                                                                                                                                                                                                                                                                                            |
| / need for water<br>Use of Water                | for daily use from the neighborhood         The water from the well will be used for the household purpose (drinking,                                                                                                                                                                                                                                                                                                                                                                                                                                                                                                                                                                                                                                                                                                                                                                                                                       |
| Implementation process                          | bathing, and gardening).         • Home visits requested by Government and beneficiaries.         • Collect information.         • Proposal writing         • Provide training on water management, food & nutrient, climate change & cultivation & organic compose making.         • Implementation of the well construction work         • Submit report         • Continues support for five years for encouraging & empowering.                                                                                                                                                                                                                                                                                                                                                                                                                                                                                                         |
| Challenges of beneficiary                       | Living without safe and clean water well at home is a struggle for survival and mud sliding well is a high risk of danger                                                                                                                                                                                                                                                                                                                                                                                                                                                                                                                                                                                                                                                                                                                                                                                                                   |
| Community involvement / Beneficiary involvement | Local masons & labors will construct the well. The family will also help the masons during construction with excavation. KKM field staff will supervise the construction of the well.                                                                                                                                                                                                                                                                                                                                                                                                                                                                                                                                                                                                                                                                                                                                                       |
| Use and maintenance                             | It will be maintained and used by S.Arulprapath family accordingly host agreement KKM Staff will be Supporting & monitoring the Project Continuously.                                                                                                                                                                                                                                                                                                                                                                                                                                                                                                                                                                                                                                                                                                                                                                                       |
| Risk description                                | Unable to contact beneficiary by covid 19 situation in regular basis , Network                                                                                                                                                                                                                                                                                                                                                                                                                                                                                                                                                                                                                                                                                                                                                                                                                                                              |