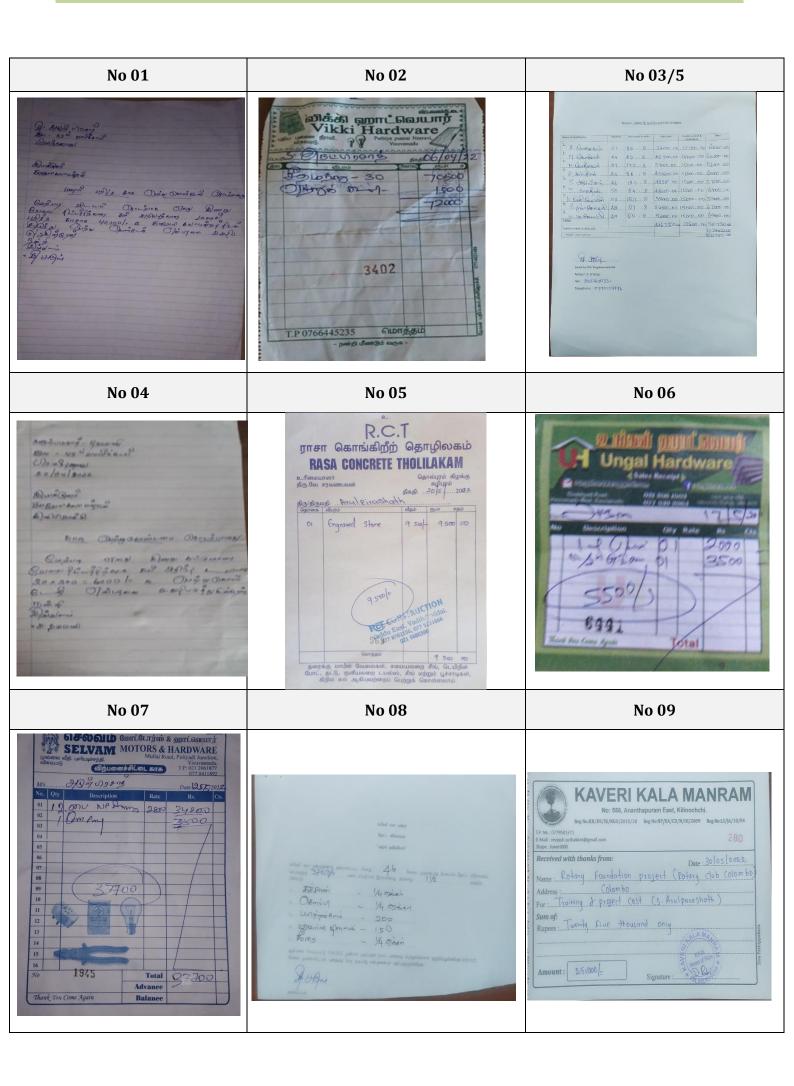

## B. Estimated budget & Spent

|                                                                            |            | KKM wa               | ater project 2 | 022            |            |                                |         |
|----------------------------------------------------------------------------|------------|----------------------|----------------|----------------|------------|--------------------------------|---------|
| E                                                                          | stimated B | udget for <b>F</b>   | Rotary found   | dation intern  | ational    |                                |         |
| Details                                                                    | Unit Cost  | Number of<br>unit    | Estimated      | From<br>Rotary | Spent      | From<br>Commu<br>nity          | Bill No |
| Digging well                                                               |            |                      | 50,000.00      |                |            | Completed<br>by<br>beneficiary |         |
| Cement bags                                                                | 1,875.00   | 47                   | 88,125.00      | 88,125.00      | 104,700.00 |                                | 02,07   |
| Sand                                                                       | 9,000.00   | 8                    | 72,000.00      | 63,000.00      | 40,000.00  | 9,000.00                       | 01      |
| Well stone erosion                                                         | 500.00     | 25                   | 12,500.00      |                | 6,000.00   | 12,500.00                      | 04      |
| Creaser stone                                                              | 4,000.00   | (3/4 lord<br>master) | 3,000.00       | 3,000.00       | 3,500.00   |                                | 07      |
| 10mm steel                                                                 | 920.00     | 14                   | 12,880.00      | 12,880.00      | -          |                                |         |
| 6mm steel                                                                  | 320.00     | 5                    | 1,600.00       | 1,600.00       | -          |                                |         |
| Iron wire (kg)                                                             | 420.00     | 3/4 kg               | 315.00         | 315.00         | -          |                                |         |
| Iron pipe 1 <sup>1</sup> / <sub>2</sub> inch (9 feet bar)                  | 6,900.00   | ¹∕₂ bar              | 3,450.00       | 3,450.00       | 3,500.00   |                                | 06      |
| PVC inch pipe (13 feet bar)                                                | 550.00     | 1 bar                | 550.00         | 550.00         | -          |                                |         |
| Paint 1L                                                                   | 1,570.00   | 1L                   | 1,570.00       | 1,570.00       | 2,000.00   |                                | 06      |
| Thinner 1L                                                                 | 550.00     | 1L                   | 550.00         | 550.00         | -          |                                |         |
| Paint Brush                                                                | 550.00     | 01                   | 550.00         | 550.00         | -          |                                |         |
| Mason charge for well construction inside work                             | 3,466.00   | 24                   |                |                |            |                                |         |
| Mason charge for well construction foundation work                         | 11,000.00  |                      | 100,718.00     | 93,218.00      | 57,250.00  | 7,500.00                       | 03/5    |
| Masan charge for well<br>construction outside work                         | 10,000.00  |                      |                |                |            |                                |         |
| Name plaque                                                                | 9,500.00   | 01                   | 9,500.00       | 9,500.00       | 9,500.00   |                                | 05      |
| 4 inch stone                                                               | 55.00      | 25                   | 1,375.00       | 1,375.00       | -          |                                |         |
| Transport cost for material                                                | 8,500.00   |                      | 8,500.00       | 8,500.00       | 1,500.00   |                                | 02      |
| Sand filled for hole surrounding<br>wells area & developing home<br>garden |            |                      | 15,000.00      |                | 37,050.00  | 15,000.00                      | 8       |
| Sub total                                                                  |            |                      | 382,183.00     | 288,183.00     | 265,000.00 | 44,000.00                      |         |
| Project cost                                                               |            |                      |                | 25,000.00      | 25,000.00  |                                | 9       |
| Total Cost                                                                 |            |                      |                | 313,183.00     | 290,000.00 |                                |         |