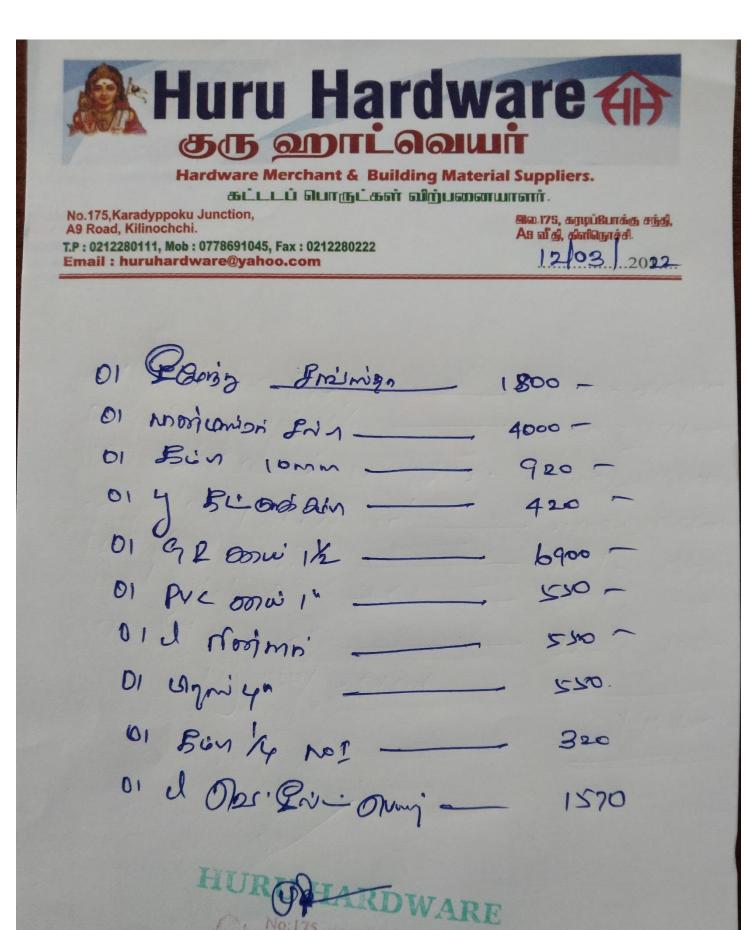

## B. Estimated budget & Spent

|                                                                            |            | KKM wa               | ater project 2 | 022            |            |                                |         |
|----------------------------------------------------------------------------|------------|----------------------|----------------|----------------|------------|--------------------------------|---------|
| E                                                                          | stimated B | udget for <b>F</b>   | Rotary found   | dation intern  | ational    |                                |         |
| Details                                                                    | Unit Cost  | Number of<br>unit    | Estimated      | From<br>Rotary | Spent      | From<br>Commu<br>nity          | Bill No |
| Digging well                                                               |            |                      | 50,000.00      |                |            | Completed<br>by<br>beneficiary |         |
| Cement bags                                                                | 1,875.00   | 47                   | 88,125.00      | 88,125.00      | 104,700.00 |                                | 02,07   |
| Sand                                                                       | 9,000.00   | 8                    | 72,000.00      | 63,000.00      | 40,000.00  | 9,000.00                       | 01      |
| Well stone erosion                                                         | 500.00     | 25                   | 12,500.00      |                | 6,000.00   | 12,500.00                      | 04      |
| Creaser stone                                                              | 4,000.00   | (3/4 lord<br>master) | 3,000.00       | 3,000.00       | 3,500.00   |                                | 07      |
| 10mm steel                                                                 | 920.00     | 14                   | 12,880.00      | 12,880.00      | -          |                                |         |
| 6mm steel                                                                  | 320.00     | 5                    | 1,600.00       | 1,600.00       | -          |                                |         |
| Iron wire (kg)                                                             | 420.00     | 3/4 kg               | 315.00         | 315.00         | -          |                                |         |
| Iron pipe 1 <sup>1</sup> / <sub>2</sub> inch (9 feet bar)                  | 6,900.00   | ¹∕₂ bar              | 3,450.00       | 3,450.00       | 3,500.00   |                                | 06      |
| PVC inch pipe (13 feet bar)                                                | 550.00     | 1 bar                | 550.00         | 550.00         | -          |                                |         |
| Paint 1L                                                                   | 1,570.00   | 1L                   | 1,570.00       | 1,570.00       | 2,000.00   |                                | 06      |
| Thinner 1L                                                                 | 550.00     | 1L                   | 550.00         | 550.00         | -          |                                |         |
| Paint Brush                                                                | 550.00     | 01                   | 550.00         | 550.00         | -          |                                |         |
| Mason charge for well construction inside work                             | 3,466.00   | 24                   |                |                |            |                                |         |
| Mason charge for well construction foundation work                         | 11,000.00  |                      | 100,718.00     | 93,218.00      | 57,250.00  | 7,500.00                       | 03/5    |
| Masan charge for well<br>construction outside work                         | 10,000.00  |                      |                |                |            |                                |         |
| Name plaque                                                                | 9,500.00   | 01                   | 9,500.00       | 9,500.00       | 9,500.00   |                                | 05      |
| 4 inch stone                                                               | 55.00      | 25                   | 1,375.00       | 1,375.00       | -          |                                |         |
| Transport cost for material                                                | 8,500.00   |                      | 8,500.00       | 8,500.00       | 1,500.00   |                                | 02      |
| Sand filled for hole surrounding<br>wells area & developing home<br>garden |            |                      | 15,000.00      |                | 37,050.00  | 15,000.00                      | 8       |
| Sub total                                                                  |            |                      | 382,183.00     | 288,183.00     | 265,000.00 | 44,000.00                      |         |
| Project cost                                                               |            |                      |                | 25,000.00      | 25,000.00  |                                | 9       |
| Total Cost                                                                 |            |                      |                | 313,183.00     | 290,000.00 |                                |         |