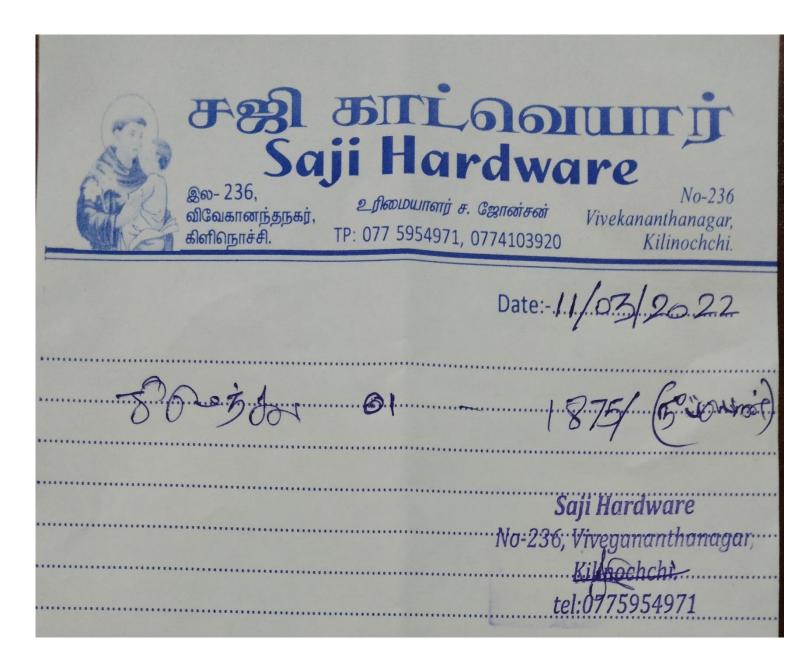

## B. Estimated budget & Spent

|                                                                            |            | KKM wa               | ater project 2 | 022            |            |                                |         |
|----------------------------------------------------------------------------|------------|----------------------|----------------|----------------|------------|--------------------------------|---------|
| E                                                                          | stimated B | udget for <b>F</b>   | Rotary found   | dation intern  | ational    |                                |         |
| Details                                                                    | Unit Cost  | Number of<br>unit    | Estimated      | From<br>Rotary | Spent      | From<br>Commu<br>nity          | Bill No |
| Digging well                                                               |            |                      | 50,000.00      |                |            | Completed<br>by<br>beneficiary |         |
| Cement bags                                                                | 1,875.00   | 47                   | 88,125.00      | 88,125.00      | 104,700.00 |                                | 02,07   |
| Sand                                                                       | 9,000.00   | 8                    | 72,000.00      | 63,000.00      | 40,000.00  | 9,000.00                       | 01      |
| Well stone erosion                                                         | 500.00     | 25                   | 12,500.00      |                | 6,000.00   | 12,500.00                      | 04      |
| Creaser stone                                                              | 4,000.00   | (3/4 lord<br>master) | 3,000.00       | 3,000.00       | 3,500.00   |                                | 07      |
| 10mm steel                                                                 | 920.00     | 14                   | 12,880.00      | 12,880.00      | -          |                                |         |
| 6mm steel                                                                  | 320.00     | 5                    | 1,600.00       | 1,600.00       | -          |                                |         |
| Iron wire (kg)                                                             | 420.00     | 3/4 kg               | 315.00         | 315.00         | -          |                                |         |
| Iron pipe 1 <sup>1</sup> / <sub>2</sub> inch (9 feet bar)                  | 6,900.00   | ¹∕₂ bar              | 3,450.00       | 3,450.00       | 3,500.00   |                                | 06      |
| PVC inch pipe (13 feet bar)                                                | 550.00     | 1 bar                | 550.00         | 550.00         | -          |                                |         |
| Paint 1L                                                                   | 1,570.00   | 1L                   | 1,570.00       | 1,570.00       | 2,000.00   |                                | 06      |
| Thinner 1L                                                                 | 550.00     | 1L                   | 550.00         | 550.00         | -          |                                |         |
| Paint Brush                                                                | 550.00     | 01                   | 550.00         | 550.00         | -          |                                |         |
| Mason charge for well construction inside work                             | 3,466.00   | 24                   |                |                |            |                                |         |
| Mason charge for well construction foundation work                         | 11,000.00  |                      | 100,718.00     | 93,218.00      | 57,250.00  | 7,500.00                       | 03/5    |
| Masan charge for well<br>construction outside work                         | 10,000.00  |                      |                |                |            |                                |         |
| Name plaque                                                                | 9,500.00   | 01                   | 9,500.00       | 9,500.00       | 9,500.00   |                                | 05      |
| 4 inch stone                                                               | 55.00      | 25                   | 1,375.00       | 1,375.00       | -          |                                |         |
| Transport cost for material                                                | 8,500.00   |                      | 8,500.00       | 8,500.00       | 1,500.00   |                                | 02      |
| Sand filled for hole surrounding<br>wells area & developing home<br>garden |            |                      | 15,000.00      |                | 37,050.00  | 15,000.00                      | 8       |
| Sub total                                                                  |            |                      | 382,183.00     | 288,183.00     | 265,000.00 | 44,000.00                      |         |
| Project cost                                                               |            |                      |                | 25,000.00      | 25,000.00  |                                | 9       |
| Total Cost                                                                 |            |                      |                | 313,183.00     | 290,000.00 |                                |         |