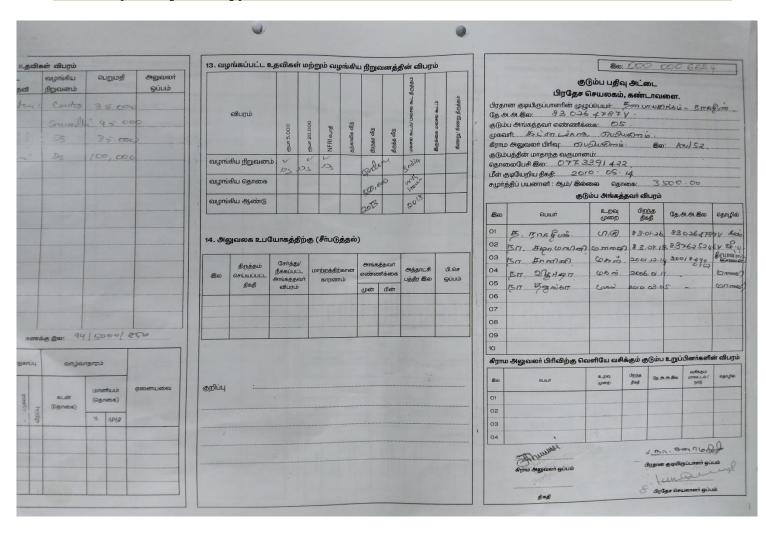

## பிரதேச செயலகம் கண்டாவளை

| அடையாள அட்டை |                          | 2 0 2401   | தொ.பே இல            | தெரிவுசெய்யப்பட்டமைக்கான காரணங்கள் |                                                                                                        |
|--------------|--------------------------|------------|---------------------|------------------------------------|--------------------------------------------------------------------------------------------------------|
|              | முழுப் பெயர்             | <u> </u>   | கிராம சேவகர் பிரிவு |                                    | தற்போது உள்ள மண் கிணற்றினை இவ் அளவுத்திட்டத்திற்கேற்ப                                                  |
| -            | 2.0                      | 972150164v | பிரமந்தனாறு         | 765662286                          | விரிவாக்கித்தருவதாக பயனாளி உறுதியளித்துள்ளார்                                                          |
|              | முருகநாதன் கோகுலன்       | 787374492  | பிரமந்தனாறு         | 768721827                          | தற்போது உள்ள மண் கிணற்றினை இவ் அளவுத்திட்டத்திற்கேற்ப<br>விரிவாக்கித்தருவதாக பயனாளி உறுதியளித்துள்ளார் |
| 2            | சிவகுமார் போகேஸ்வரி      | 181314472  |                     | 778485597                          | கற்றோது உள்ள மண் கிணந்நினை இவ் அளவுத்திட்டத்திற்கேற்ப                                                  |
| 3            | விஜய குமார் புவனேஸ்வரி   | 866547240  | பிரமந்தனாறு         | 116463391                          | விரிவாக்கித்தருவதாக பயனாளி உறுதியளித்துள்ளார்                                                          |
|              |                          | 80335604v  | பிரமந்தனாறு         | 776560902                          | தற்போது உள்ள மண் கிணற்றினை இவ் அளவுத்திட்டத்திற்கேற்ப<br>விரிவாக்கித்தருவதாக பயனாளி உறுதியளித்துள்ளார் |
| 4            | சிற்றம்பலம் அருட்பிரசாத் | 0000001    |                     | 774583442                          | கற்போது உள்ள மண் கிணற்றினை இவ் அளவுத்திட்டத்திற்கேற்ப                                                  |
| 5            | பவளசிங்கம் தர்மசீலன்     | 80235065v  | பிரமந்தனாறு         | 114303442                          | விரிவாக்கித்தருவதாக பயனாளி உறுதியளித்துள்ளார்                                                          |
|              | அரிகரன் மோகனதாஸ்         | 618013548v | கல்மடுநகர்          | 740187829                          | தற்போது உள்ள மண் கிணற்றினை இவ் அளவுத்திட்டத்திற்கேற்ப<br>விரிவாக்கித்தருவதாக பயனாளி உறுதியளித்துள்ளார் |
| 6            | மஞ்சுளாதேவி              | 0100100    |                     |                                    | தற்போது உள்ள மண் கிணற்றினை இவ் அளவுத்திட்டத்திற்கேற்ட                                                  |
| 7            | காளிதாஸ் மேரி மெதலீனு    |            | கல்மடுநகர்          | 769149561                          | விரிவாக்கித்தருவதாக பயனாளி உறுதியளித்துள்ளார                                                           |
|              | தனபாலசிங்கம் நாகதீபன்    | 830264787v | பெரியகுளம்          | 776929972                          | தற்போது உள்ள மண் கிணற்றினை இவ் அளவுத்திட்டத்திற்கேற்ப<br>விரிவாக்கித்தருவதாக பயனாளி உறுதியளித்துள்ளார் |
| 0            |                          |            |                     |                                    | தற்போது உள்ள மண் கிணற்றினை இவ் அளவுத்திட்டத்திற்கேற்ப                                                  |
| 9            | கணேசபிள்ளை ஜெயந்தன்      | 770933900  | புன்னைநீராவி        | 773137314                          | விரிவாக்கித்தருவதாக பயனாளி உறுதியளித்துள்ளார்                                                          |
| 10           | மரியநாயகம் போதீஸ்வரன்    |            | புன்னைநீராவி        | 766768564                          | தற்போது உள்ள மண் கிணற்றினை இவ் அளவுத்திட்டத்திற்கேற்ப<br>விரிவாக்கித்தருவதாக பயனாளி உறுதியளித்துள்ளார் |