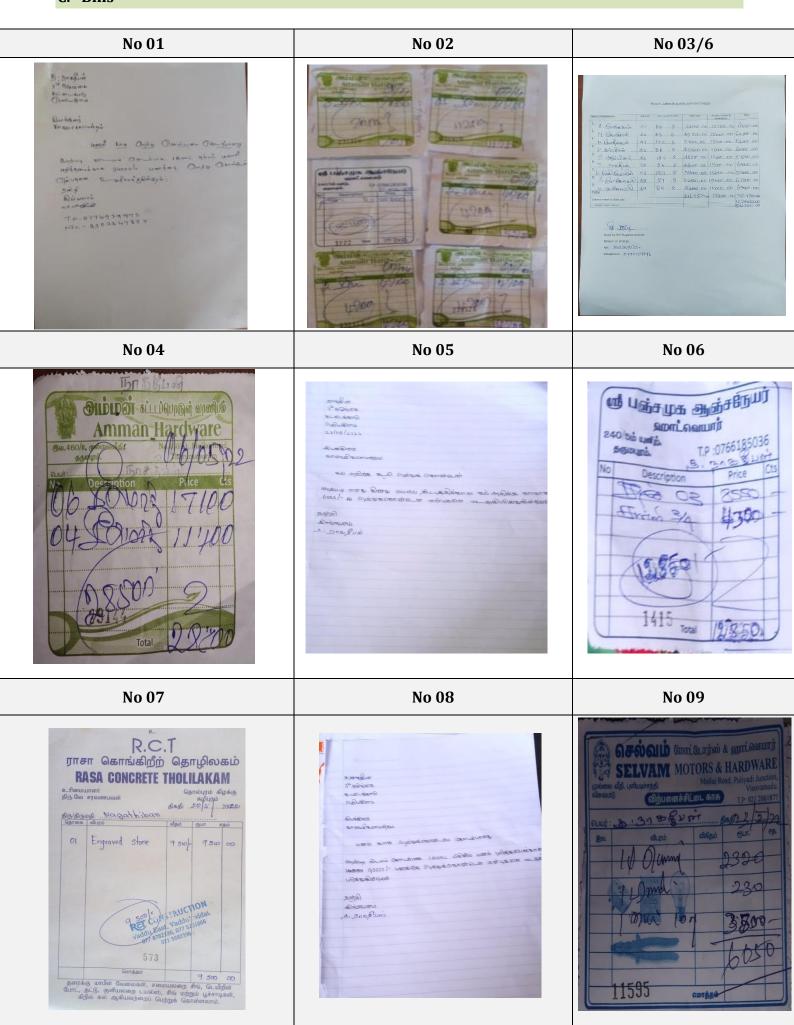

## B. Estimated budget & Spent

| KKM water project 2022                                               |                                                      |                      |            |             |            |                          |          |  |  |
|----------------------------------------------------------------------|------------------------------------------------------|----------------------|------------|-------------|------------|--------------------------|----------|--|--|
|                                                                      | Estimated Budget for Rotary foundation international |                      |            |             |            |                          |          |  |  |
| Details                                                              | Unit Cost                                            | Number of<br>unit    | Estimated  | From Rotary | Spent      | From<br>Community        | Bill No  |  |  |
| Digging well                                                         |                                                      |                      | 80,000.00  |             |            | Completed by beneficiary |          |  |  |
| Cement bags                                                          | 1,875.00                                             | 62                   | 116.250.00 | 116,250.00  | 107,550.00 |                          | 02,04,06 |  |  |
| Sand                                                                 | 9,000.00                                             | 9                    | 81,000.00  | 72,000.00   | 45,000.00  | 9,000.00                 | 01,08    |  |  |
| Well stone erosion                                                   | 500.00                                               | 32                   | 16,000.00  |             | 6,000.00   | 16,000.00                | 05       |  |  |
| Creaser stone                                                        | 4,000.00                                             | (3/4 lord<br>master) | 3,000.00   | 3,000.00    | 4,300.00   |                          | 06       |  |  |
| 10mm steel                                                           | 920.00                                               | 14                   | 12,880.00  | 12,880.00   | -          |                          |          |  |  |
| 6mm steel                                                            | 320.00                                               | 5                    | 1,600.00   | 1,600.00    | -          |                          |          |  |  |
| Iron wire (kg)                                                       | 420.00                                               | 3/4 kg               | 315.00     | 315.00      | -          |                          |          |  |  |
| Iron pipe 1 ½ inch (9 feet bar)                                      | 6,900.00                                             | ½ bar                | 3,450.00   | 3,450.00    | 3,500.00   |                          | 09       |  |  |
| PVC inch pipe (13 feet bar)                                          | 550.00                                               | 1 bar                | 550.00     | 550.00      | -          |                          |          |  |  |
| Paint 1L                                                             | 1,570.00                                             | 1L                   | 1,570.00   | 1,570.00    | 2,300.00   |                          | 09       |  |  |
| Thinner 1L                                                           | 550.00                                               | 1L                   | 550.00     | 550.00      | 250.00     |                          | 09       |  |  |
| Paint Brush                                                          | 550.00                                               | 01                   | 550.00     | 550.00      | -          |                          |          |  |  |
| Mason charge for well construction inside work                       | 3,466.00                                             | 30                   |            |             |            |                          |          |  |  |
| Mason charge for well construction foundation work                   | 11,000.00                                            |                      | 124,980.00 | 114,480.00  | 63,000.00  | 10,500.00                | 03/6     |  |  |
| Masan charge for well construction outside work                      | 10,000.00                                            |                      |            |             |            |                          |          |  |  |
| Name plaque                                                          | 9,500.00                                             | 01                   | 9,500.00   | 9,500.00    | 9,500.00   |                          | 07       |  |  |
| 4 inch stone                                                         | 55.00                                                | 25                   | 1,375.00   | 1,375.00    | -          |                          |          |  |  |
| Transport cost for material                                          | 8,500.00                                             |                      | 8,500.00   | 8,500.00    | -          |                          |          |  |  |
| Sand filled for hole surrounding wells area & developing home garden |                                                      |                      | 15,000.00  |             | 23,600.00  | 15,000.00                | 10       |  |  |
| Sub total                                                            |                                                      |                      | 360,820.00 | 346,570.00  | 265,000.00 | 50,500.00                |          |  |  |
| Project cost                                                         |                                                      |                      |            | 25,000.00   | 25,000.00  |                          | 11       |  |  |
| Total Cost                                                           |                                                      |                      |            | 371,570.00  | 290,000.00 |                          |          |  |  |