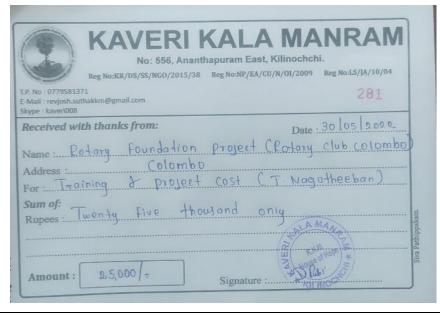

## B. Estimated budget & Spent

| KKM water project 2022                                               |                                                      |                      |            |             |            |                          |          |  |  |
|----------------------------------------------------------------------|------------------------------------------------------|----------------------|------------|-------------|------------|--------------------------|----------|--|--|
|                                                                      | Estimated Budget for Rotary foundation international |                      |            |             |            |                          |          |  |  |
| Details                                                              | Unit Cost                                            | Number of<br>unit    | Estimated  | From Rotary | Spent      | From<br>Community        | Bill No  |  |  |
| Digging well                                                         |                                                      |                      | 80,000.00  |             |            | Completed by beneficiary |          |  |  |
| Cement bags                                                          | 1,875.00                                             | 62                   | 116.250.00 | 116,250.00  | 107,550.00 |                          | 02,04,06 |  |  |
| Sand                                                                 | 9,000.00                                             | 9                    | 81,000.00  | 72,000.00   | 45,000.00  | 9,000.00                 | 01,08    |  |  |
| Well stone erosion                                                   | 500.00                                               | 32                   | 16,000.00  |             | 6,000.00   | 16,000.00                | 05       |  |  |
| Creaser stone                                                        | 4,000.00                                             | (3/4 lord<br>master) | 3,000.00   | 3,000.00    | 4,300.00   |                          | 06       |  |  |
| 10mm steel                                                           | 920.00                                               | 14                   | 12,880.00  | 12,880.00   | -          |                          |          |  |  |
| 6mm steel                                                            | 320.00                                               | 5                    | 1,600.00   | 1,600.00    | -          |                          |          |  |  |
| Iron wire (kg)                                                       | 420.00                                               | 3/4 kg               | 315.00     | 315.00      | -          |                          |          |  |  |
| Iron pipe 1 ½ inch (9 feet bar)                                      | 6,900.00                                             | ½ bar                | 3,450.00   | 3,450.00    | 3,500.00   |                          | 09       |  |  |
| PVC inch pipe (13 feet bar)                                          | 550.00                                               | 1 bar                | 550.00     | 550.00      | -          |                          |          |  |  |
| Paint 1L                                                             | 1,570.00                                             | 1L                   | 1,570.00   | 1,570.00    | 2,300.00   |                          | 09       |  |  |
| Thinner 1L                                                           | 550.00                                               | 1L                   | 550.00     | 550.00      | 250.00     |                          | 09       |  |  |
| Paint Brush                                                          | 550.00                                               | 01                   | 550.00     | 550.00      | -          |                          |          |  |  |
| Mason charge for well construction inside work                       | 3,466.00                                             | 30                   |            |             |            |                          |          |  |  |
| Mason charge for well construction foundation work                   | 11,000.00                                            |                      | 124,980.00 | 114,480.00  | 63,000.00  | 10,500.00                | 03/6     |  |  |
| Masan charge for well construction outside work                      | 10,000.00                                            |                      |            |             |            |                          |          |  |  |
| Name plaque                                                          | 9,500.00                                             | 01                   | 9,500.00   | 9,500.00    | 9,500.00   |                          | 07       |  |  |
| 4 inch stone                                                         | 55.00                                                | 25                   | 1,375.00   | 1,375.00    | -          |                          |          |  |  |
| Transport cost for material                                          | 8,500.00                                             |                      | 8,500.00   | 8,500.00    | -          |                          |          |  |  |
| Sand filled for hole surrounding wells area & developing home garden |                                                      |                      | 15,000.00  |             | 23,600.00  | 15,000.00                | 10       |  |  |
| Sub total                                                            |                                                      |                      | 360,820.00 | 346,570.00  | 265,000.00 | 50,500.00                |          |  |  |
| Project cost                                                         |                                                      |                      |            | 25,000.00   | 25,000.00  |                          | 11       |  |  |
| Total Cost                                                           |                                                      |                      |            | 371,570.00  | 290,000.00 |                          |          |  |  |