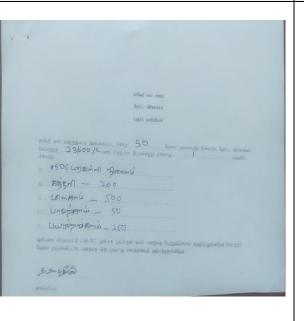

## B. Estimated budget & Spent

| KKM water project 2022                                               |                                                      |                      |            |             |            |                          |          |  |  |
|----------------------------------------------------------------------|------------------------------------------------------|----------------------|------------|-------------|------------|--------------------------|----------|--|--|
|                                                                      | Estimated Budget for Rotary foundation international |                      |            |             |            |                          |          |  |  |
| Details                                                              | Unit Cost                                            | Number of<br>unit    | Estimated  | From Rotary | Spent      | From<br>Community        | Bill No  |  |  |
| Digging well                                                         |                                                      |                      | 80,000.00  |             |            | Completed by beneficiary |          |  |  |
| Cement bags                                                          | 1,875.00                                             | 62                   | 116.250.00 | 116,250.00  | 107,550.00 |                          | 02,04,06 |  |  |
| Sand                                                                 | 9,000.00                                             | 9                    | 81,000.00  | 72,000.00   | 45,000.00  | 9,000.00                 | 01,08    |  |  |
| Well stone erosion                                                   | 500.00                                               | 32                   | 16,000.00  |             | 6,000.00   | 16,000.00                | 05       |  |  |
| Creaser stone                                                        | 4,000.00                                             | (3/4 lord<br>master) | 3,000.00   | 3,000.00    | 4,300.00   |                          | 06       |  |  |
| 10mm steel                                                           | 920.00                                               | 14                   | 12,880.00  | 12,880.00   | -          |                          |          |  |  |
| 6mm steel                                                            | 320.00                                               | 5                    | 1,600.00   | 1,600.00    | -          |                          |          |  |  |
| Iron wire (kg)                                                       | 420.00                                               | 3/4 kg               | 315.00     | 315.00      | -          |                          |          |  |  |
| Iron pipe 1 ½ inch (9 feet bar)                                      | 6,900.00                                             | ½ bar                | 3,450.00   | 3,450.00    | 3,500.00   |                          | 09       |  |  |
| PVC inch pipe (13 feet bar)                                          | 550.00                                               | 1 bar                | 550.00     | 550.00      | -          |                          |          |  |  |
| Paint 1L                                                             | 1,570.00                                             | 1L                   | 1,570.00   | 1,570.00    | 2,300.00   |                          | 09       |  |  |
| Thinner 1L                                                           | 550.00                                               | 1L                   | 550.00     | 550.00      | 250.00     |                          | 09       |  |  |
| Paint Brush                                                          | 550.00                                               | 01                   | 550.00     | 550.00      | -          |                          |          |  |  |
| Mason charge for well construction inside work                       | 3,466.00                                             | 30                   |            |             |            |                          |          |  |  |
| Mason charge for well construction foundation work                   | 11,000.00                                            |                      | 124,980.00 | 114,480.00  | 63,000.00  | 10,500.00                | 03/6     |  |  |
| Masan charge for well construction outside work                      | 10,000.00                                            |                      |            |             |            |                          |          |  |  |
| Name plaque                                                          | 9,500.00                                             | 01                   | 9,500.00   | 9,500.00    | 9,500.00   |                          | 07       |  |  |
| 4 inch stone                                                         | 55.00                                                | 25                   | 1,375.00   | 1,375.00    | -          |                          |          |  |  |
| Transport cost for material                                          | 8,500.00                                             |                      | 8,500.00   | 8,500.00    | -          |                          |          |  |  |
| Sand filled for hole surrounding wells area & developing home garden |                                                      |                      | 15,000.00  |             | 23,600.00  | 15,000.00                | 10       |  |  |
| Sub total                                                            |                                                      |                      | 360,820.00 | 346,570.00  | 265,000.00 | 50,500.00                |          |  |  |
| Project cost                                                         |                                                      |                      |            | 25,000.00   | 25,000.00  |                          | 11       |  |  |
| Total Cost                                                           |                                                      |                      |            | 371,570.00  | 290,000.00 |                          |          |  |  |