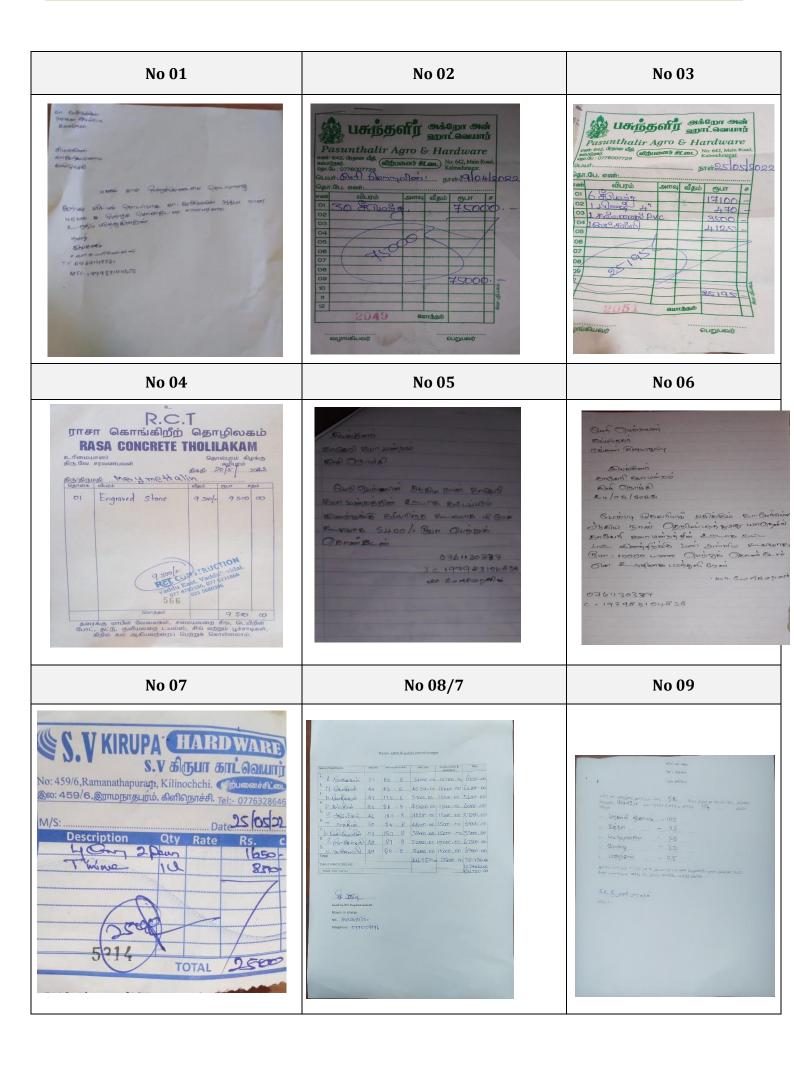

## B. Estimated budget & Spent

| KKM water project 2022                                                     |           |                      |            |             |            |                          |          |  |  |  |
|----------------------------------------------------------------------------|-----------|----------------------|------------|-------------|------------|--------------------------|----------|--|--|--|
| Estimated Budget for Rotary foundation international                       |           |                      |            |             |            |                          |          |  |  |  |
| Details                                                                    | Unit Cost | Number<br>of unit    | Estimated  | From Rotary | Spent      | From<br>Commun<br>ity    | Bill No  |  |  |  |
| Digging well                                                               |           |                      | 80,000.00  |             |            | Completed by beneficiary |          |  |  |  |
| Cement bags                                                                | 1,875.00  | 69                   | 129,375.00 | 129,375.00  | 92,100.00  |                          | 02,03    |  |  |  |
| Sand                                                                       | 9,000.00  | 9 ½                  | 85,500.00  | 76,500.00   | 45,000.00  | 9,000.00                 | 01       |  |  |  |
| Well stone erosion                                                         | 500.00    | 36                   | 18,000.00  |             | 5,400.00   | 18,000.00                | 05       |  |  |  |
| Creaser stone                                                              | 4,000.00  | (3/4 lord<br>master) | 3,000.00   | 3,000.00    | 4,125.00   |                          | 03       |  |  |  |
| 10mm steel                                                                 | 920.00    | 14                   | 12,880.00  | 12,880.00   | -          |                          |          |  |  |  |
| 6mm steel                                                                  | 320.00    | 5                    | 1,600.00   | 1,600.00    | -          |                          |          |  |  |  |
| Iron wire (kg)                                                             | 420.00    | 3/4 kg               | 315.00     | 315.00      |            |                          |          |  |  |  |
| Iron pipe 1 <sup>1</sup> / <sub>2</sub> inch (9 feet bar)                  | 6,900.00  | ¹∕₂ bar              | 3,450.00   | 3,450.00    | 3,500.00   |                          | 03       |  |  |  |
| PVC inch pipe (13 feet bar)                                                | 550.00    | 1 bar                | 550.00     | 550.00      | -          |                          |          |  |  |  |
| Paint 1L                                                                   | 1,570.00  | 1L                   | 1,570.00   | 1,570.00    | 1,650.00   |                          | 07       |  |  |  |
| Thinner 1L                                                                 | 550.00    | 1L                   | 550.00     | 550.00      | 850.00     |                          | 07       |  |  |  |
| Paint Brush                                                                | 550.00    | 01                   | 550.00     | 550.00      | 470.00     |                          | 03       |  |  |  |
| Mason charge for well construction inside work                             | 3,466.00  | 35                   |            |             |            |                          |          |  |  |  |
| Mason charge for well<br>construction foundation<br>work                   | 11,000.00 |                      | 142,310.00 | 130,310.00  | 53,000.00  | 12,000.00                | 08/7     |  |  |  |
| Masan charge for well construction outside work                            | 10,000.00 |                      |            |             |            |                          |          |  |  |  |
| Name plaque                                                                | 9,500.00  | 01                   | 9,500.00   | 9,500.00    | 9,500.00   |                          | 04       |  |  |  |
| 4 inch stone                                                               | 55.00     | 25                   | 1,375.00   | 1,375.00    | -          |                          |          |  |  |  |
| Transport cost for material                                                | 8,500.00  |                      | 8,500.00   |             | -          |                          |          |  |  |  |
| Sand filled for hole<br>surrounding wells area &<br>developing home garden |           |                      | 15,000.00  |             | 49,405.00  | 15,000.00                | 06<br>11 |  |  |  |
| Sub total                                                                  |           |                      | 514,025.00 | 371,525.00  | 265,000.00 | 54,000.00                |          |  |  |  |
| Project cost                                                               |           |                      |            | 25,000.00   | 25,000.00  |                          | 10       |  |  |  |
| Total Cost                                                                 |           |                      |            | 396,525.00  | 290,000.00 |                          |          |  |  |  |