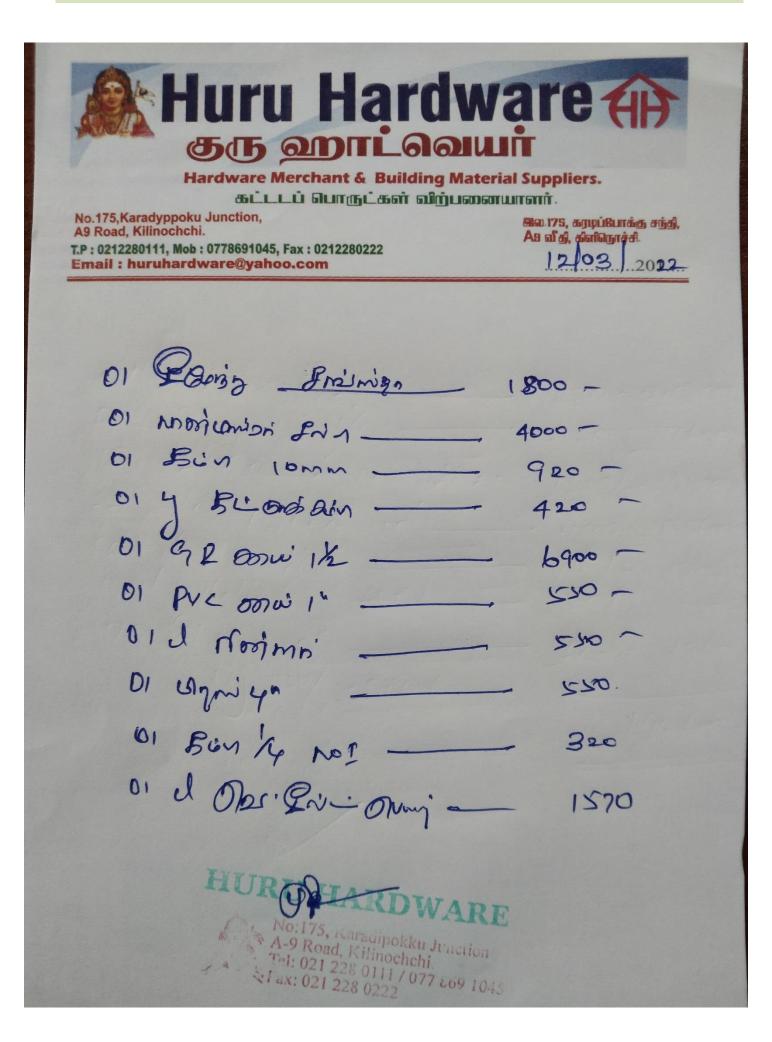

## B. Estimated budget & Spent

| KKM water project 2022                                                     |           |                      |            |             |            |                          |          |  |  |  |
|----------------------------------------------------------------------------|-----------|----------------------|------------|-------------|------------|--------------------------|----------|--|--|--|
| Estimated Budget for Rotary foundation international                       |           |                      |            |             |            |                          |          |  |  |  |
| Details                                                                    | Unit Cost | Number<br>of unit    | Estimated  | From Rotary | Spent      | From<br>Commun<br>ity    | Bill No  |  |  |  |
| Digging well                                                               |           |                      | 80,000.00  |             |            | Completed by beneficiary |          |  |  |  |
| Cement bags                                                                | 1,875.00  | 69                   | 129,375.00 | 129,375.00  | 92,100.00  |                          | 02,03    |  |  |  |
| Sand                                                                       | 9,000.00  | 9 ½                  | 85,500.00  | 76,500.00   | 45,000.00  | 9,000.00                 | 01       |  |  |  |
| Well stone erosion                                                         | 500.00    | 36                   | 18,000.00  |             | 5,400.00   | 18,000.00                | 05       |  |  |  |
| Creaser stone                                                              | 4,000.00  | (3/4 lord<br>master) | 3,000.00   | 3,000.00    | 4,125.00   |                          | 03       |  |  |  |
| 10mm steel                                                                 | 920.00    | 14                   | 12,880.00  | 12,880.00   | -          |                          |          |  |  |  |
| 6mm steel                                                                  | 320.00    | 5                    | 1,600.00   | 1,600.00    | -          |                          |          |  |  |  |
| Iron wire (kg)                                                             | 420.00    | 3/4 kg               | 315.00     | 315.00      |            |                          |          |  |  |  |
| Iron pipe 1 <sup>1</sup> / <sub>2</sub> inch (9 feet bar)                  | 6,900.00  | ¹∕₂ bar              | 3,450.00   | 3,450.00    | 3,500.00   |                          | 03       |  |  |  |
| PVC inch pipe (13 feet bar)                                                | 550.00    | 1 bar                | 550.00     | 550.00      | -          |                          |          |  |  |  |
| Paint 1L                                                                   | 1,570.00  | 1L                   | 1,570.00   | 1,570.00    | 1,650.00   |                          | 07       |  |  |  |
| Thinner 1L                                                                 | 550.00    | 1L                   | 550.00     | 550.00      | 850.00     |                          | 07       |  |  |  |
| Paint Brush                                                                | 550.00    | 01                   | 550.00     | 550.00      | 470.00     |                          | 03       |  |  |  |
| Mason charge for well construction inside work                             | 3,466.00  | 35                   |            |             |            |                          |          |  |  |  |
| Mason charge for well<br>construction foundation<br>work                   | 11,000.00 |                      | 142,310.00 | 130,310.00  | 53,000.00  | 12,000.00                | 08/7     |  |  |  |
| Masan charge for well construction outside work                            | 10,000.00 |                      |            |             |            |                          |          |  |  |  |
| Name plaque                                                                | 9,500.00  | 01                   | 9,500.00   | 9,500.00    | 9,500.00   |                          | 04       |  |  |  |
| 4 inch stone                                                               | 55.00     | 25                   | 1,375.00   | 1,375.00    | -          |                          |          |  |  |  |
| Transport cost for material                                                | 8,500.00  |                      | 8,500.00   |             | -          |                          |          |  |  |  |
| Sand filled for hole<br>surrounding wells area &<br>developing home garden |           |                      | 15,000.00  |             | 49,405.00  | 15,000.00                | 06<br>11 |  |  |  |
| Sub total                                                                  |           |                      | 514,025.00 | 371,525.00  | 265,000.00 | 54,000.00                |          |  |  |  |
| Project cost                                                               |           |                      |            | 25,000.00   | 25,000.00  |                          | 10       |  |  |  |
| Total Cost                                                                 |           |                      |            | 396,525.00  | 290,000.00 |                          |          |  |  |  |