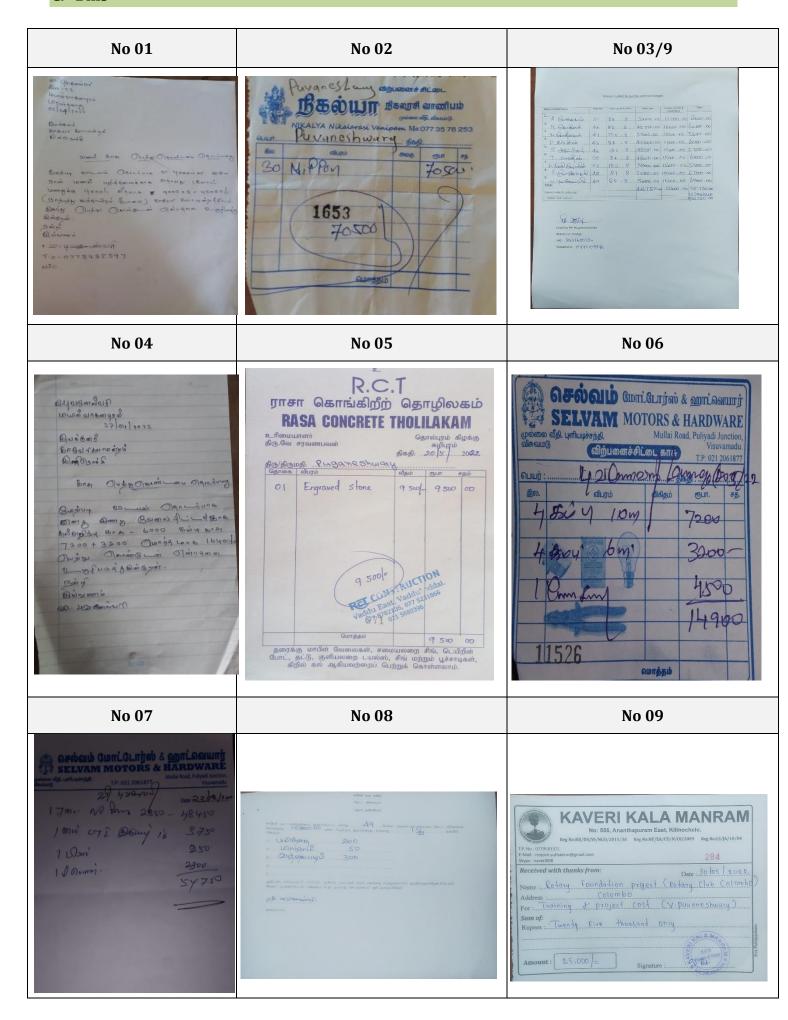

### B. Estimated budget & Spent

| KKM water project 2022                                                     |                                                      |                   |            |             |            |                          |         |
|----------------------------------------------------------------------------|------------------------------------------------------|-------------------|------------|-------------|------------|--------------------------|---------|
|                                                                            | Estimated Budget for Rotary foundation international |                   |            |             |            |                          |         |
| Details                                                                    | Unit Cost                                            | Number of unit    | Estimated  | From Rotary | Spent      | From<br>Community        | Bill No |
| Digging well                                                               |                                                      |                   | 80,000.00  |             |            | Completed by beneficiary |         |
| Cement bags                                                                | 1,875.00                                             | 64                | 120,000.00 | 120,000.00  | 118,950.00 |                          | 02,07   |
| Sand                                                                       | 9,000.00                                             | 9                 | 81,000.00  | 72,000.00   | 45,000.00  | 9,000.00                 | 01      |
| Well stone erosion                                                         | 500.00                                               | 34                | 17,000.00  |             | 6,000.00   | 17,000.00                | 04      |
| Creaser stone                                                              | 4,000.00                                             | (3/4 lord master) | 3,000.00   | 3,000.00    | 4,500.00   |                          | 06      |
| 10mm steel                                                                 | 920.00                                               | 14                | 12,880.00  | 12,880.00   | 7,200.00   |                          | 06      |
| 6mm steel                                                                  | 320.00                                               | 5                 | 1,600.00   | 1,600.00    | 3,200.00   |                          | 06      |
| Iron wire (kg)                                                             | 420.00                                               | 3/4 kg            | 315.00     | 315.00      | -          |                          |         |
| Iron pipe 1 ½ inch (9 feet bar)                                            | 6,900.00                                             | ½ bar             | 3,450.00   | 3,450.00    | 3,750.00   |                          | 07      |
| PVC inch pipe (13 feet bar)                                                | 550.00                                               | 1 bar             | 550.00     | 550.00      | -          |                          |         |
| Paint 1L                                                                   | 1,570.00                                             | 1L                | 1,570.00   | 1,570.00    | 2,300.00   |                          | 07      |
| Thinner 1L                                                                 | 550.00                                               | 1L                | 550.00     | 550.00      | -          |                          |         |
| Paint Brush                                                                | 550.00                                               | 01                | 550.00     | 550.00      | 250.00     |                          | 07      |
| Mason charge for well construction inside work                             | 3,466.00                                             | 32                |            |             |            |                          |         |
| Mason charge for well construction foundation work                         | 11,000.00                                            |                   | 131,912.00 | 121,412.00  | 69,000.00  | 10,500.00                | 03/9    |
| Masan charge for well construction outside work                            | 10,000.00                                            |                   |            |             |            |                          |         |
| Name plaque                                                                | 9,500.00                                             | 01                | 9,500.00   | 9,500.00    | 9,500.00   |                          | 05      |
| 4 inch stone                                                               | 55.00                                                | 25                | 1,375.00   | 1,375.00    | -          |                          |         |
| Transport cost for material                                                | 8,500.00                                             |                   | 8,500.00   | 8,500.00    | -          |                          |         |
| Sand filled for hole<br>surrounding wells area &<br>developing home garden |                                                      |                   | 15,000.00  |             | 10,350.00  | 15,000.00                | 08      |
| Sub total                                                                  |                                                      |                   | 488,752.00 | 357,252.00  | 280,000.00 | 51,500.00                |         |
| Project cost                                                               |                                                      |                   |            | 25,000.00   | 25,000.00  |                          | 09      |
| Total Cost                                                                 |                                                      |                   |            | 382,252.00  | 305,000.00 |                          |         |