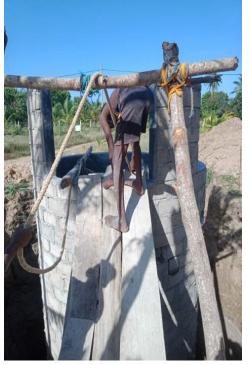

#### A. Proposal

| Description detail                              | Description                                                                                                                                                                                                                                                                                                                                                                                                                                                                                                                                                                                                                                                                                                                                                                                                                                                                 |
|-------------------------------------------------|-----------------------------------------------------------------------------------------------------------------------------------------------------------------------------------------------------------------------------------------------------------------------------------------------------------------------------------------------------------------------------------------------------------------------------------------------------------------------------------------------------------------------------------------------------------------------------------------------------------------------------------------------------------------------------------------------------------------------------------------------------------------------------------------------------------------------------------------------------------------------------|
| Well identifier                                 | Government Agent                                                                                                                                                                                                                                                                                                                                                                                                                                                                                                                                                                                                                                                                                                                                                                                                                                                            |
| Kind of Project                                 | Water for livelihood project (reconstruction of mud well.)                                                                                                                                                                                                                                                                                                                                                                                                                                                                                                                                                                                                                                                                                                                                                                                                                  |
| Date identified                                 | 11.03.2022                                                                                                                                                                                                                                                                                                                                                                                                                                                                                                                                                                                                                                                                                                                                                                                                                                                                  |
| Project start date                              | 01.04.2022                                                                                                                                                                                                                                                                                                                                                                                                                                                                                                                                                                                                                                                                                                                                                                                                                                                                  |
| Project completion date                         | 25.05.2022                                                                                                                                                                                                                                                                                                                                                                                                                                                                                                                                                                                                                                                                                                                                                                                                                                                                  |
| Name of beneficiary                             | Mrs.Vijayakumar. Puvaneshwary                                                                                                                                                                                                                                                                                                                                                                                                                                                                                                                                                                                                                                                                                                                                                                                                                                               |
| Age                                             | 36                                                                                                                                                                                                                                                                                                                                                                                                                                                                                                                                                                                                                                                                                                                                                                                                                                                                          |
| Location description                            | Piramanthanaru, Mayilvaganapuram                                                                                                                                                                                                                                                                                                                                                                                                                                                                                                                                                                                                                                                                                                                                                                                                                                            |
| Land ownership                                  | Own land                                                                                                                                                                                                                                                                                                                                                                                                                                                                                                                                                                                                                                                                                                                                                                                                                                                                    |
| Location GPRS                                   | Latitude: 9.4258443' Longitudes: 80.5710991'                                                                                                                                                                                                                                                                                                                                                                                                                                                                                                                                                                                                                                                                                                                                                                                                                                |
| NIC/NO                                          | 866547440v                                                                                                                                                                                                                                                                                                                                                                                                                                                                                                                                                                                                                                                                                                                                                                                                                                                                  |
| Phone number                                    | 0778485597, 0770637963                                                                                                                                                                                                                                                                                                                                                                                                                                                                                                                                                                                                                                                                                                                                                                                                                                                      |
| Poverty line survey                             | 67.1%                                                                                                                                                                                                                                                                                                                                                                                                                                                                                                                                                                                                                                                                                                                                                                                                                                                                       |
| Family background                               | V. Puvaneswary from Kilinochchi living with her family of three grown up children. The main source of livelihood is home gardening her husband works as a daily labour too. Their water well is uncompleted, unsafe muddy well, water can be only used for irrigation. They use the neighbourhood well for clean drinking and domestic use. It's a struggle in hot peak summer the well runs dry. If they get an opportunity of reconstructing their mud well for them to live save, and healthy living. The water will retain in summer.                                                                                                                                                                                                                                                                                                                                   |
| Number of benefiters                            | Direct benefiters 05 indirect benefiters 02                                                                                                                                                                                                                                                                                                                                                                                                                                                                                                                                                                                                                                                                                                                                                                                                                                 |
| KKM objective                                   | WATER FOR SUSTAIABLE LIVILIHOOD.  Clean safe water plays an important role in people's livelihood. Such as drinking, cooking, maintaining good hygiene practices for healthy living and cultivation.  Clean water management for the purpose of use of human need & develop green environment to protect the nature.  Water is essential for livelihood as well as for cultivation for short term and long-term crops. The main objective of KKM is to guide the beneficiary to have a sustainable income throughout the year. For short term they are encouraged to plants seasonal vegetables and for long term benefit, banana and coconut trees.  They are also encouraged to preserve the native herbs and green leaves in their own home surroundings for boosting immunity.  Encouraging community youths to become independent entrepreneurs thorough Masonry work. |
| Current water situation                         | Because their mud water well is not safe for consumption, they are getting water                                                                                                                                                                                                                                                                                                                                                                                                                                                                                                                                                                                                                                                                                                                                                                                            |
| / need for water                                | for daily use from the neighborhood                                                                                                                                                                                                                                                                                                                                                                                                                                                                                                                                                                                                                                                                                                                                                                                                                                         |
| Use of Water                                    | The water from the well will be used for the household purpose (drinking, bothing and gardening)                                                                                                                                                                                                                                                                                                                                                                                                                                                                                                                                                                                                                                                                                                                                                                            |
| Implementation process                          | <ul> <li>bathing, and gardening).</li> <li>Home visits requested by Government and beneficiaries.</li> <li>Collect information.</li> <li>Proposal writing</li> <li>Provide training on water management, food &amp; nutrient, climate change &amp; cultivation &amp; organic compose making.</li> <li>Implementation of the well construction work</li> <li>Submit report</li> <li>Continues support for five years for encouraging &amp; empowering.</li> </ul>                                                                                                                                                                                                                                                                                                                                                                                                            |
| Challenges of beneficiary                       | Living without safe and clean water well at home is a struggle for survival and mud sliding well is a high risk of danger                                                                                                                                                                                                                                                                                                                                                                                                                                                                                                                                                                                                                                                                                                                                                   |
| Community involvement / Beneficiary involvement | Local masons & labors will construct the well. The family will also help the masons during construction with excavation. KKM field staff will supervise the construction of the well.                                                                                                                                                                                                                                                                                                                                                                                                                                                                                                                                                                                                                                                                                       |