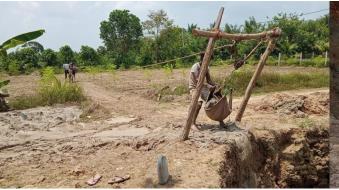

#### A. Proposal

| Description detail                              | Description                                                                                                                                                                                                                                                                                                                                                                                                                                                                                                                                                                                                                                                                                                                                                                                                                                                                 |
|-------------------------------------------------|-----------------------------------------------------------------------------------------------------------------------------------------------------------------------------------------------------------------------------------------------------------------------------------------------------------------------------------------------------------------------------------------------------------------------------------------------------------------------------------------------------------------------------------------------------------------------------------------------------------------------------------------------------------------------------------------------------------------------------------------------------------------------------------------------------------------------------------------------------------------------------|
| Well identifier                                 | Government Agent                                                                                                                                                                                                                                                                                                                                                                                                                                                                                                                                                                                                                                                                                                                                                                                                                                                            |
| Kind of Project                                 | Water for livelihood project (reconstruction of mud well.)                                                                                                                                                                                                                                                                                                                                                                                                                                                                                                                                                                                                                                                                                                                                                                                                                  |
| Date identified                                 | 11.03.2022                                                                                                                                                                                                                                                                                                                                                                                                                                                                                                                                                                                                                                                                                                                                                                                                                                                                  |
| Project start date                              | 01.04.2022                                                                                                                                                                                                                                                                                                                                                                                                                                                                                                                                                                                                                                                                                                                                                                                                                                                                  |
| Project completion date                         | 25.05.2022                                                                                                                                                                                                                                                                                                                                                                                                                                                                                                                                                                                                                                                                                                                                                                                                                                                                  |
| Name of beneficiary                             | Mrs.Vijayakumar. Puvaneshwary                                                                                                                                                                                                                                                                                                                                                                                                                                                                                                                                                                                                                                                                                                                                                                                                                                               |
| Age                                             | 36                                                                                                                                                                                                                                                                                                                                                                                                                                                                                                                                                                                                                                                                                                                                                                                                                                                                          |
| Location description                            | Piramanthanaru, Mayilvaganapuram                                                                                                                                                                                                                                                                                                                                                                                                                                                                                                                                                                                                                                                                                                                                                                                                                                            |
| Land ownership                                  | Own land                                                                                                                                                                                                                                                                                                                                                                                                                                                                                                                                                                                                                                                                                                                                                                                                                                                                    |
| Location GPRS                                   | Latitude: 9.4258443' Longitudes: 80.5710991'                                                                                                                                                                                                                                                                                                                                                                                                                                                                                                                                                                                                                                                                                                                                                                                                                                |
| NIC/NO                                          | 866547440v                                                                                                                                                                                                                                                                                                                                                                                                                                                                                                                                                                                                                                                                                                                                                                                                                                                                  |
| Phone number                                    | 0778485597, 0770637963                                                                                                                                                                                                                                                                                                                                                                                                                                                                                                                                                                                                                                                                                                                                                                                                                                                      |
| Poverty line survey                             | 67.1%                                                                                                                                                                                                                                                                                                                                                                                                                                                                                                                                                                                                                                                                                                                                                                                                                                                                       |
| Family background                               | V. Puvaneswary from Kilinochchi living with her family of three grown up children. The main source of livelihood is home gardening her husband works as a daily labour too. Their water well is uncompleted, unsafe muddy well, water can be only used for irrigation. They use the neighbourhood well for clean drinking and domestic use. It's a struggle in hot peak summer the well runs dry. If they get an opportunity of reconstructing their mud well for them to live save, and healthy living. The water will retain in summer.                                                                                                                                                                                                                                                                                                                                   |
| Number of benefiters                            | Direct benefiters 05 indirect benefiters 02                                                                                                                                                                                                                                                                                                                                                                                                                                                                                                                                                                                                                                                                                                                                                                                                                                 |
| KKM objective                                   | WATER FOR SUSTAIABLE LIVILIHOOD.  Clean safe water plays an important role in people's livelihood. Such as drinking, cooking, maintaining good hygiene practices for healthy living and cultivation.  Clean water management for the purpose of use of human need & develop green environment to protect the nature.  Water is essential for livelihood as well as for cultivation for short term and long-term crops. The main objective of KKM is to guide the beneficiary to have a sustainable income throughout the year. For short term they are encouraged to plants seasonal vegetables and for long term benefit, banana and coconut trees.  They are also encouraged to preserve the native herbs and green leaves in their own home surroundings for boosting immunity.  Encouraging community youths to become independent entrepreneurs thorough Masonry work. |
| Current water situation                         | Because their mud water well is not safe for consumption, they are getting water                                                                                                                                                                                                                                                                                                                                                                                                                                                                                                                                                                                                                                                                                                                                                                                            |
| / need for water                                | for daily use from the neighborhood                                                                                                                                                                                                                                                                                                                                                                                                                                                                                                                                                                                                                                                                                                                                                                                                                                         |
| Use of Water                                    | The water from the well will be used for the household purpose (drinking, bothing and gardening)                                                                                                                                                                                                                                                                                                                                                                                                                                                                                                                                                                                                                                                                                                                                                                            |
| Implementation process                          | <ul> <li>bathing, and gardening).</li> <li>Home visits requested by Government and beneficiaries.</li> <li>Collect information.</li> <li>Proposal writing</li> <li>Provide training on water management, food &amp; nutrient, climate change &amp; cultivation &amp; organic compose making.</li> <li>Implementation of the well construction work</li> <li>Submit report</li> <li>Continues support for five years for encouraging &amp; empowering.</li> </ul>                                                                                                                                                                                                                                                                                                                                                                                                            |
| Challenges of beneficiary                       | Living without safe and clean water well at home is a struggle for survival and mud sliding well is a high risk of danger                                                                                                                                                                                                                                                                                                                                                                                                                                                                                                                                                                                                                                                                                                                                                   |
| Community involvement / Beneficiary involvement | Local masons & labors will construct the well. The family will also help the masons during construction with excavation. KKM field staff will supervise the construction of the well.                                                                                                                                                                                                                                                                                                                                                                                                                                                                                                                                                                                                                                                                                       |