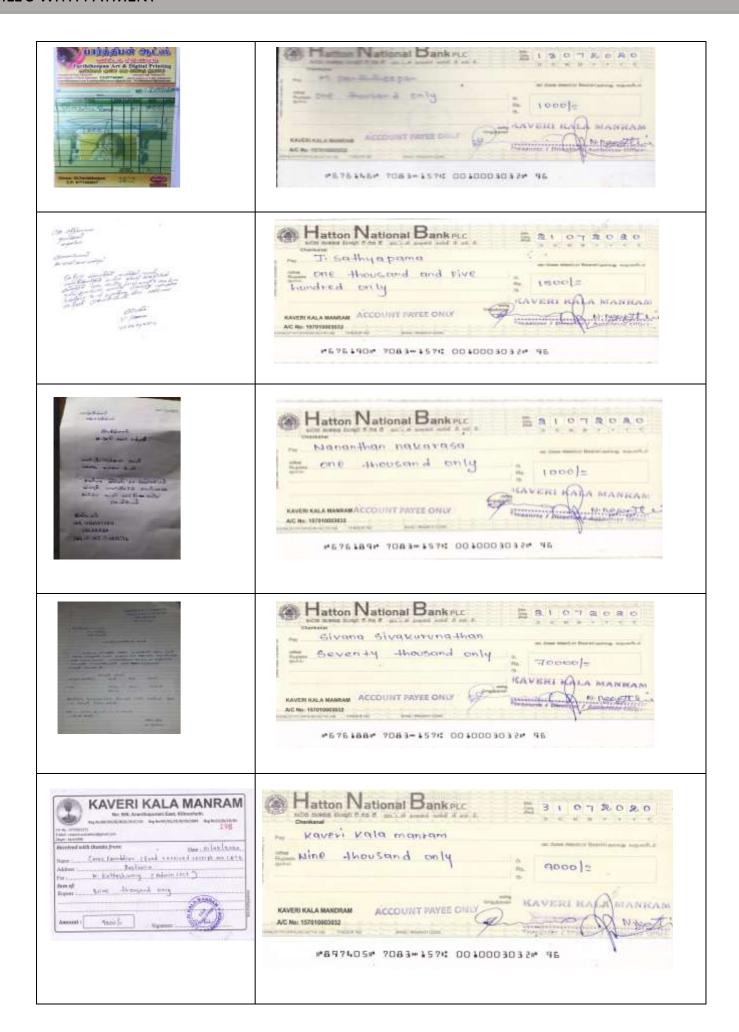

### Kaveri Kala Manram

Project financial progressing report with authorization

| Name of the project                                                                        | Motor for livelihood project                                |           |  |  |  |
|--------------------------------------------------------------------------------------------|-------------------------------------------------------------|-----------|--|--|--|
| Project analyzing date                                                                     | 2 <sup>nd</sup> Mar 2020                                    |           |  |  |  |
| Proposal submitted date                                                                    | 2 <sup>nd</sup> Mar 2020                                    |           |  |  |  |
| Project start date                                                                         | 15th July 2020                                              |           |  |  |  |
| Project completion date                                                                    | 23 <sup>rd</sup> July 2020                                  |           |  |  |  |
| Total project beneficiaries                                                                | 03                                                          |           |  |  |  |
| Estimated budget as mention in proposal                                                    | 90,000.00                                                   |           |  |  |  |
| Funding from donor                                                                         | 90,000.00                                                   |           |  |  |  |
| Actual spent for project                                                                   | 82,500.00                                                   | ,         |  |  |  |
| <b>Current funding status</b>                                                              | 7,500.00                                                    |           |  |  |  |
| Project sponsor                                                                            | Care's foundation                                           |           |  |  |  |
| Donation receipt No                                                                        | 472 – 501 - 540                                             |           |  |  |  |
|                                                                                            | Cheque No                                                   | Amount    |  |  |  |
| Payment Chaque No                                                                          | 676146                                                      | 1,000.00  |  |  |  |
| Payment Cheque No                                                                          | 676188                                                      | 70,000.00 |  |  |  |
|                                                                                            | 676190                                                      | 1,500.00  |  |  |  |
|                                                                                            | 676189                                                      | 1,000.00  |  |  |  |
|                                                                                            | 897405                                                      | 9,000.00  |  |  |  |
|                                                                                            | Total                                                       | 82,500.00 |  |  |  |
| Vouchers No                                                                                |                                                             |           |  |  |  |
| Project approved by                                                                        | Mr. S Puththisigamani,<br>Treasurer,<br>Kaveri Kala Manram. |           |  |  |  |
| Implemented by                                                                             | Mr.M.Thibakar<br>Mr.N.Nakenthiran                           |           |  |  |  |
| Reporting status                                                                           | Completion report                                           |           |  |  |  |
| Reporting by                                                                               | Kaveri Kala Manram<br>Reporting Unit                        |           |  |  |  |
| Account authorized by                                                                      | Mrs.K.Ketheswary                                            |           |  |  |  |
| Reporting submitted to                                                                     | Vanni Hope Members of the committee KKM.                    |           |  |  |  |
| Reporting in KKM Website http://kaverikalamandram- kkm.org/last/KKM%202020%20projects.html | LF/04                                                       |           |  |  |  |