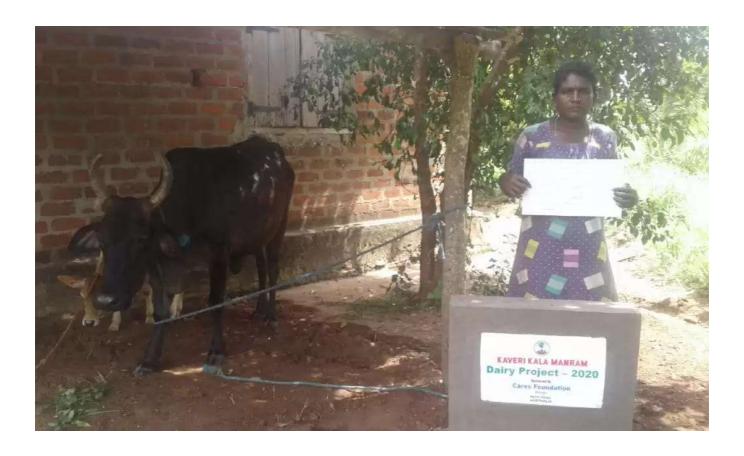

## **Project Completion Report**

Sponsored by Care's Foundation

| Question                                                                                                      | Response and                                                                                                                                                                                                                                                                                                                                                                                              | d Details   |            |              |                 |
|---------------------------------------------------------------------------------------------------------------|-----------------------------------------------------------------------------------------------------------------------------------------------------------------------------------------------------------------------------------------------------------------------------------------------------------------------------------------------------------------------------------------------------------|-------------|------------|--------------|-----------------|
| Beneficiary Name                                                                                              | Mrs.Ketheeshw                                                                                                                                                                                                                                                                                                                                                                                             |             |            |              |                 |
| NIC                                                                                                           | 200055210027                                                                                                                                                                                                                                                                                                                                                                                              | ,           |            |              |                 |
| GS Division with DS Division                                                                                  | Ceddykulam                                                                                                                                                                                                                                                                                                                                                                                                |             |            |              |                 |
| District                                                                                                      | Vavuniya.                                                                                                                                                                                                                                                                                                                                                                                                 |             |            |              |                 |
| Family members                                                                                                | 03                                                                                                                                                                                                                                                                                                                                                                                                        |             |            |              |                 |
| Age                                                                                                           | 20 years                                                                                                                                                                                                                                                                                                                                                                                                  |             |            |              |                 |
| Gender                                                                                                        | Female                                                                                                                                                                                                                                                                                                                                                                                                    | alam (DLIA) |            |              |                 |
| Name and role of independent adviser                                                                          | Mr.I.A.S.Sivapa                                                                                                                                                                                                                                                                                                                                                                                           | alan (PHA)  |            |              |                 |
| Contact details of independent adviser  Program scope of work                                                 | 0771054210                                                                                                                                                                                                                                                                                                                                                                                                | nucicat is  | to fund th | a maduatia   | n poverty. This |
| Program scope of work                                                                                         | program will have multiple activities and beneficiaries – the beneficiary able to get monthly income, nutrition in daily life through milk to all family members, natural fertiliser for their home garden. Family able sustain themselves as self-sufficiency by all these key objectives.  Children of the family able to develop theirs education through monthly regular income through this project. |             |            |              |                 |
|                                                                                                               |                                                                                                                                                                                                                                                                                                                                                                                                           |             |            |              |                 |
| Monthly income from milking project for                                                                       | Detail                                                                                                                                                                                                                                                                                                                                                                                                    | 2020        | 2021       | 2022         | 2023            |
| education.                                                                                                    | Number of cow                                                                                                                                                                                                                                                                                                                                                                                             | 02          | 05         | 06           | 07              |
|                                                                                                               | Values of cow                                                                                                                                                                                                                                                                                                                                                                                             | 90,000      | 323,000    | 530,000      | 800,000         |
|                                                                                                               | Milking income                                                                                                                                                                                                                                                                                                                                                                                            | 180,000     | 300,000    | 384,000      | 420,000         |
|                                                                                                               | Cow dung income                                                                                                                                                                                                                                                                                                                                                                                           | 35,000      | 35,000     | 45,000       | 60,000          |
|                                                                                                               |                                                                                                                                                                                                                                                                                                                                                                                                           | 90%         | 100%       | 100%         | 100%            |
|                                                                                                               | <ol> <li>Children able to completing theirs studies.</li> <li>Family living under poverty line, they able to develop their nutrition through this milking project.</li> <li>Family will able to learn how developing a Home garden for build a sustainable nutrition food.</li> </ol>                                                                                                                     |             |            |              |                 |
| Family Details                                                                                                |                                                                                                                                                                                                                                                                                                                                                                                                           |             |            |              |                 |
| Family Background                                                                                             | Mrs.Kethee                                                                                                                                                                                                                                                                                                                                                                                                | shwarv      | living ir  | Chetiki      | ılam with       |
|                                                                                                               |                                                                                                                                                                                                                                                                                                                                                                                                           | _           | _          |              |                 |
|                                                                                                               | her husban                                                                                                                                                                                                                                                                                                                                                                                                | a wno is    | a daliy    | iabour v     | vorker and      |
|                                                                                                               | a child. Pari                                                                                                                                                                                                                                                                                                                                                                                             | malathe     | vi was a   | a leprosy    | patient.        |
|                                                                                                               | They are str                                                                                                                                                                                                                                                                                                                                                                                              | ruggling    | to get e   | nough i      | ncome to        |
|                                                                                                               | live. Donati                                                                                                                                                                                                                                                                                                                                                                                              |             | •          |              |                 |
|                                                                                                               | appreciated                                                                                                                                                                                                                                                                                                                                                                                               | for the     | ir incom   | ie. Than     | k you.          |
| Poverty Baseline Survey Results                                                                               | 38%                                                                                                                                                                                                                                                                                                                                                                                                       |             |            |              |                 |
| Sustainability of this scholarship (Please provide sustainable plan according to KKM's sustainable objective) | N/A                                                                                                                                                                                                                                                                                                                                                                                                       |             |            |              |                 |
| Current monthly income                                                                                        | They are worki enough to mee                                                                                                                                                                                                                                                                                                                                                                              |             |            | , their dail | y income not    |
| Reporting                                                                                                     | enough to meet theirs need.  The team will provide a progress report every six months.  Progress report will include their income & expense detail of cow farm.                                                                                                                                                                                                                                           |             |            |              |                 |
|                                                                                                               |                                                                                                                                                                                                                                                                                                                                                                                                           |             |            |              |                 |

### Kaveri Kala Manram

Project financial progressing report with authorization

| Name of the project                                                                        | Motor for livelihood project                                |           |  |  |  |
|--------------------------------------------------------------------------------------------|-------------------------------------------------------------|-----------|--|--|--|
| Project analyzing date                                                                     | 2 <sup>nd</sup> Mar 2020                                    |           |  |  |  |
| Proposal submitted date                                                                    | 2 <sup>nd</sup> Mar 2020                                    |           |  |  |  |
| Project start date                                                                         | 15th July 2020                                              |           |  |  |  |
| Project completion date                                                                    | 23 <sup>rd</sup> July 2020                                  |           |  |  |  |
| Total project beneficiaries                                                                | 03                                                          |           |  |  |  |
| Estimated budget as mention in proposal                                                    | 90,000.00                                                   |           |  |  |  |
| Funding from donor                                                                         | 90,000.00                                                   |           |  |  |  |
| Actual spent for project                                                                   | 82,500.00                                                   | ,         |  |  |  |
| <b>Current funding status</b>                                                              | 7,500.00                                                    |           |  |  |  |
| Project sponsor                                                                            | Care's foundation                                           |           |  |  |  |
| Donation receipt No                                                                        | 472 – 501 - 540                                             |           |  |  |  |
|                                                                                            | Cheque No                                                   | Amount    |  |  |  |
| Payment Chaque No                                                                          | 676146                                                      | 1,000.00  |  |  |  |
| Payment Cheque No                                                                          | 676188                                                      | 70,000.00 |  |  |  |
|                                                                                            | 676190                                                      | 1,500.00  |  |  |  |
|                                                                                            | 676189                                                      | 1,000.00  |  |  |  |
|                                                                                            | 897405                                                      | 9,000.00  |  |  |  |
|                                                                                            | Total                                                       | 82,500.00 |  |  |  |
| Vouchers No                                                                                |                                                             |           |  |  |  |
| Project approved by                                                                        | Mr. S Puththisigamani,<br>Treasurer,<br>Kaveri Kala Manram. |           |  |  |  |
| Implemented by                                                                             | Mr.M.Thibakar<br>Mr.N.Nakenthiran                           |           |  |  |  |
| Reporting status                                                                           | Completion report                                           |           |  |  |  |
| Reporting by                                                                               | Kaveri Kala Manram<br>Reporting Unit                        |           |  |  |  |
| Account authorized by                                                                      | Mrs.K.Ketheswary                                            |           |  |  |  |
| Reporting submitted to                                                                     | Vanni Hope Members of the committee KKM.                    |           |  |  |  |
| Reporting in KKM Website http://kaverikalamandram- kkm.org/last/KKM%202020%20projects.html | LF/04                                                       |           |  |  |  |

### KKM VANNI HOPE - Estimated budget and Spent

|    |                                 |      |           |          | Total                    |           |
|----|---------------------------------|------|-----------|----------|--------------------------|-----------|
|    | All figures                     | Unit | Unit Cost | Quantity | estimated                | Spent     |
| A  | Materials                       |      |           |          |                          |           |
| A1 | Milk Cow                        | 01   | 72,000.00 | 1        | 72,000.00                | 70,000.00 |
| A2 | Name board                      | 01   | 1,200.00  | 1        | 1,200.00                 | 1,000.00  |
| A3 | Shed                            |      |           |          | Beneficiary contribution |           |
| В  | Local Transport / Labour charge | 01   | 7800.00   | 1        | 7800.00                  | 2,500.00  |
| С  | Subtotal cost                   |      |           |          |                          | 73,500.00 |
| C1 | Project cost                    |      |           |          | 9000.00                  | 9,000.00  |
| D  | Total Cost                      |      |           |          | 90,000.00                | 82,500.00 |