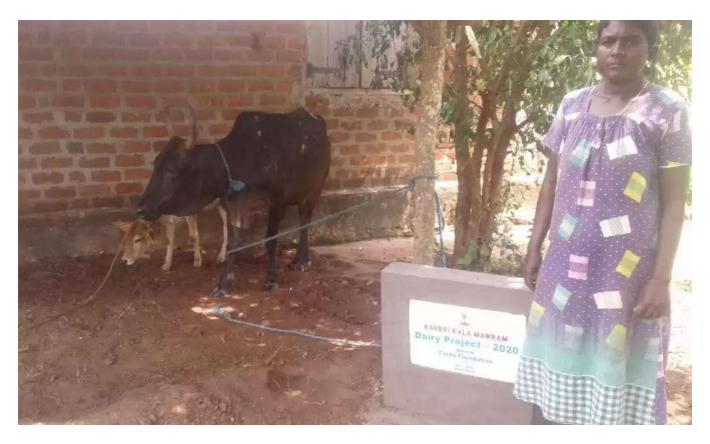

## **Project Completion Report**

Sponsored by Care's Foundation

| Question                                                                                                      | Response and                                                                                                                                                                                                                                                                                                                                                                                              | d Details   |            |              |                 |
|---------------------------------------------------------------------------------------------------------------|-----------------------------------------------------------------------------------------------------------------------------------------------------------------------------------------------------------------------------------------------------------------------------------------------------------------------------------------------------------------------------------------------------------|-------------|------------|--------------|-----------------|
| Beneficiary Name                                                                                              | Mrs.Ketheeshw                                                                                                                                                                                                                                                                                                                                                                                             |             |            |              |                 |
| NIC                                                                                                           | 200055210027                                                                                                                                                                                                                                                                                                                                                                                              | ,           |            |              |                 |
| GS Division with DS Division                                                                                  | Ceddykulam                                                                                                                                                                                                                                                                                                                                                                                                |             |            |              |                 |
| District                                                                                                      | Vavuniya.                                                                                                                                                                                                                                                                                                                                                                                                 |             |            |              |                 |
| Family members                                                                                                | 03                                                                                                                                                                                                                                                                                                                                                                                                        |             |            |              |                 |
| Age                                                                                                           | 20 years                                                                                                                                                                                                                                                                                                                                                                                                  |             |            |              |                 |
| Gender                                                                                                        | Female                                                                                                                                                                                                                                                                                                                                                                                                    | alam (DLIA) |            |              |                 |
| Name and role of independent adviser                                                                          | Mr.I.A.S.Sivapa                                                                                                                                                                                                                                                                                                                                                                                           | alan (PHA)  |            |              |                 |
| Contact details of independent adviser  Program scope of work                                                 | 0771054210                                                                                                                                                                                                                                                                                                                                                                                                | nucicat is  | to fund th | a maduatia   | n poverty. This |
| Program scope of work                                                                                         | program will have multiple activities and beneficiaries – the beneficiary able to get monthly income, nutrition in daily life through milk to all family members, natural fertiliser for their home garden. Family able sustain themselves as self-sufficiency by all these key objectives.  Children of the family able to develop theirs education through monthly regular income through this project. |             |            |              |                 |
|                                                                                                               |                                                                                                                                                                                                                                                                                                                                                                                                           |             |            |              |                 |
| Monthly income from milking project for                                                                       | Detail                                                                                                                                                                                                                                                                                                                                                                                                    | 2020        | 2021       | 2022         | 2023            |
| education.                                                                                                    | Number of cow                                                                                                                                                                                                                                                                                                                                                                                             | 02          | 05         | 06           | 07              |
|                                                                                                               | Values of cow                                                                                                                                                                                                                                                                                                                                                                                             | 90,000      | 323,000    | 530,000      | 800,000         |
|                                                                                                               | Milking income                                                                                                                                                                                                                                                                                                                                                                                            | 180,000     | 300,000    | 384,000      | 420,000         |
|                                                                                                               | Cow dung income                                                                                                                                                                                                                                                                                                                                                                                           | 35,000      | 35,000     | 45,000       | 60,000          |
|                                                                                                               |                                                                                                                                                                                                                                                                                                                                                                                                           | 90%         | 100%       | 100%         | 100%            |
|                                                                                                               | <ol> <li>Children able to completing theirs studies.</li> <li>Family living under poverty line, they able to develop their nutrition through this milking project.</li> <li>Family will able to learn how developing a Home garden for build a sustainable nutrition food.</li> </ol>                                                                                                                     |             |            |              |                 |
| Family Details                                                                                                |                                                                                                                                                                                                                                                                                                                                                                                                           |             |            |              |                 |
| Family Background                                                                                             | Mrs.Kethee                                                                                                                                                                                                                                                                                                                                                                                                | shwarv      | living ir  | Chetiki      | ılam with       |
|                                                                                                               |                                                                                                                                                                                                                                                                                                                                                                                                           | _           | _          |              |                 |
|                                                                                                               | her husban                                                                                                                                                                                                                                                                                                                                                                                                | a wno is    | a daliy    | iabour v     | vorker and      |
|                                                                                                               | a child. Pari                                                                                                                                                                                                                                                                                                                                                                                             | malathe     | vi was a   | a leprosy    | patient.        |
|                                                                                                               | They are str                                                                                                                                                                                                                                                                                                                                                                                              | ruggling    | to get e   | nough i      | ncome to        |
|                                                                                                               | live. Donati                                                                                                                                                                                                                                                                                                                                                                                              |             | •          |              |                 |
|                                                                                                               | appreciated                                                                                                                                                                                                                                                                                                                                                                                               | for the     | ir incom   | ie. Than     | k you.          |
| Poverty Baseline Survey Results                                                                               | 38%                                                                                                                                                                                                                                                                                                                                                                                                       |             |            |              |                 |
| Sustainability of this scholarship (Please provide sustainable plan according to KKM's sustainable objective) | N/A                                                                                                                                                                                                                                                                                                                                                                                                       |             |            |              |                 |
| Current monthly income                                                                                        | They are worki enough to mee                                                                                                                                                                                                                                                                                                                                                                              |             |            | , their dail | y income not    |
| Reporting                                                                                                     | enough to meet theirs need.  The team will provide a progress report every six months.  Progress report will include their income & expense detail of cow farm.                                                                                                                                                                                                                                           |             |            |              |                 |
|                                                                                                               |                                                                                                                                                                                                                                                                                                                                                                                                           |             |            |              |                 |

### Kaveri Kala Manram

Project financial progressing report with authorization

| Name of the project                                                                        | Motor for livelihood project                                |           |  |  |  |
|--------------------------------------------------------------------------------------------|-------------------------------------------------------------|-----------|--|--|--|
| Project analyzing date                                                                     | 2 <sup>nd</sup> Mar 2020                                    |           |  |  |  |
| Proposal submitted date                                                                    | 2 <sup>nd</sup> Mar 2020                                    |           |  |  |  |
| Project start date                                                                         | 15th July 2020                                              |           |  |  |  |
| Project completion date                                                                    | 23 <sup>rd</sup> July 2020                                  |           |  |  |  |
| Total project beneficiaries                                                                | 03                                                          |           |  |  |  |
| Estimated budget as mention in proposal                                                    | 90,000.00                                                   |           |  |  |  |
| Funding from donor                                                                         | 90,000.00                                                   |           |  |  |  |
| Actual spent for project                                                                   | 82,500.00                                                   | ,         |  |  |  |
| <b>Current funding status</b>                                                              | 7,500.00                                                    |           |  |  |  |
| Project sponsor                                                                            | Care's foundation                                           |           |  |  |  |
| Donation receipt No                                                                        | 472 – 501 - 540                                             |           |  |  |  |
|                                                                                            | Cheque No                                                   | Amount    |  |  |  |
| Payment Chaque No                                                                          | 676146                                                      | 1,000.00  |  |  |  |
| Payment Cheque No                                                                          | 676188                                                      | 70,000.00 |  |  |  |
|                                                                                            | 676190                                                      | 1,500.00  |  |  |  |
|                                                                                            | 676189                                                      | 1,000.00  |  |  |  |
|                                                                                            | 897405                                                      | 9,000.00  |  |  |  |
|                                                                                            | Total                                                       | 82,500.00 |  |  |  |
| Vouchers No                                                                                |                                                             |           |  |  |  |
| Project approved by                                                                        | Mr. S Puththisigamani,<br>Treasurer,<br>Kaveri Kala Manram. |           |  |  |  |
| Implemented by                                                                             | Mr.M.Thibakar<br>Mr.N.Nakenthiran                           |           |  |  |  |
| Reporting status                                                                           | Completion report                                           |           |  |  |  |
| Reporting by                                                                               | Kaveri Kala Manram<br>Reporting Unit                        |           |  |  |  |
| Account authorized by                                                                      | Mrs.K.Ketheswary                                            |           |  |  |  |
| Reporting submitted to                                                                     | Vanni Hope Members of the committee KKM.                    |           |  |  |  |
| Reporting in KKM Website http://kaverikalamandram- kkm.org/last/KKM%202020%20projects.html | LF/04                                                       |           |  |  |  |

### KKM VANNI HOPE - Estimated budget and Spent

|    |                                 |      |           |          | Total                    |           |
|----|---------------------------------|------|-----------|----------|--------------------------|-----------|
|    | All figures                     | Unit | Unit Cost | Quantity | estimated                | Spent     |
| A  | Materials                       |      |           |          |                          |           |
| A1 | Milk Cow                        | 01   | 72,000.00 | 1        | 72,000.00                | 70,000.00 |
| A2 | Name board                      | 01   | 1,200.00  | 1        | 1,200.00                 | 1,000.00  |
| A3 | Shed                            |      |           |          | Beneficiary contribution |           |
| В  | Local Transport / Labour charge | 01   | 7800.00   | 1        | 7800.00                  | 2,500.00  |
| С  | Subtotal cost                   |      |           |          |                          | 73,500.00 |
| C1 | Project cost                    |      |           |          | 9000.00                  | 9,000.00  |
| D  | Total Cost                      |      |           |          | 90,000.00                | 82,500.00 |