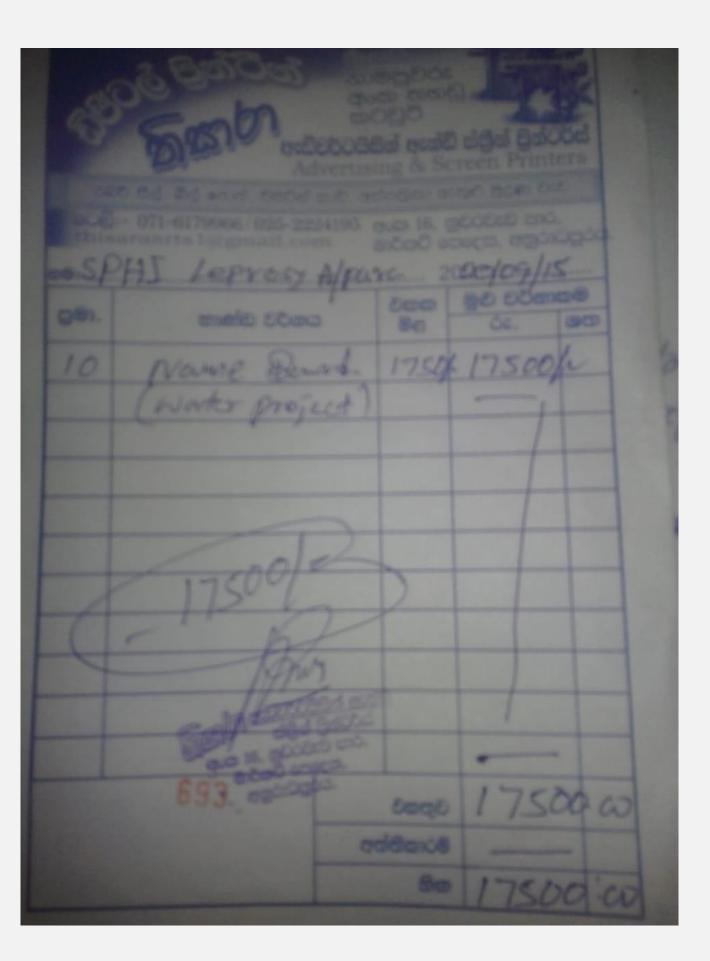

## KKM - Estimated budget

| Detail                                    | unit cost | Number of unit | Estimated budget | Spent     |
|-------------------------------------------|-----------|----------------|------------------|-----------|
| Water pump & Pipe line                    | 01        | 01             | 25,000.00        | 27050.00  |
| Name board                                | 1,100.00  | 01             | 1,100.00         | 1750.00   |
| Name board fitting Tank<br>(Labor charge) | 2,500.00  |                | 2,500.00         | 1500.00   |
| Implement charge                          | 1500.00   | 01             | 1500.00          | 1500.00   |
| Subtotal                                  |           |                | 30,100.00        | 31,800.00 |
| Admin 10%                                 |           |                | 3010.00          | 3010.00   |
| Total                                     |           |                | 33,110.00        | 34,810.00 |