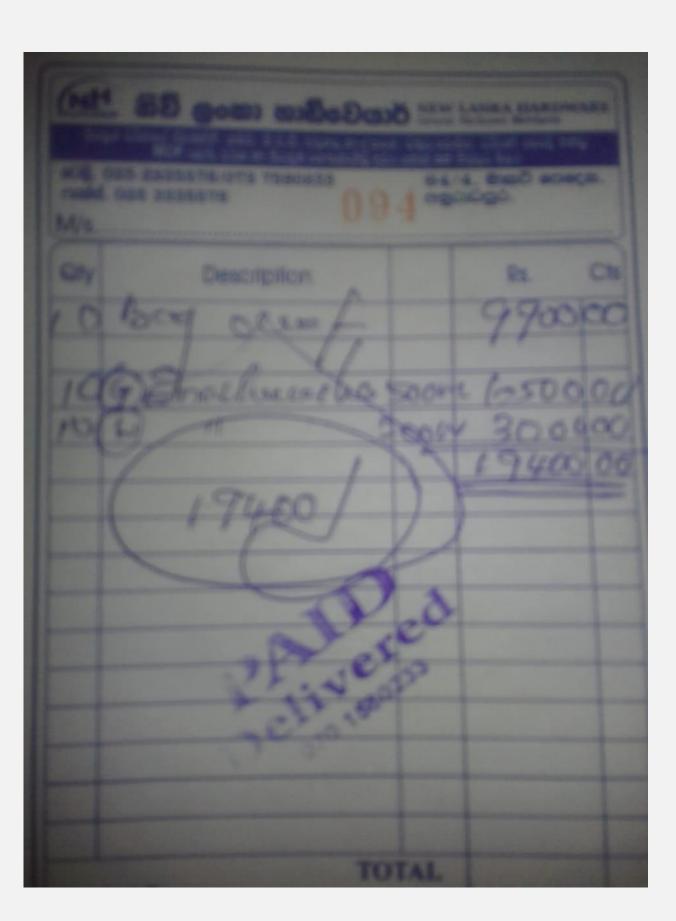

## KKM - Estimated budget

| Detail                                    | unit cost | Number of unit | Estimated budget | Spent     |
|-------------------------------------------|-----------|----------------|------------------|-----------|
| Water pump & Pipe line                    | 01        | 01             | 25,000.00        | 27050.00  |
| Name board                                | 1,100.00  | 01             | 1,100.00         | 1750.00   |
| Name board fitting Tank<br>(Labor charge) | 2,500.00  |                | 2,500.00         | 1500.00   |
| Implement charge                          | 1500.00   | 01             | 1500.00          | 1500.00   |
| Subtotal                                  |           |                | 30,100.00        | 31,800.00 |
| Admin 10%                                 |           |                | 3010.00          | 3010.00   |
| Total                                     |           |                | 33,110.00        | 34,810.00 |