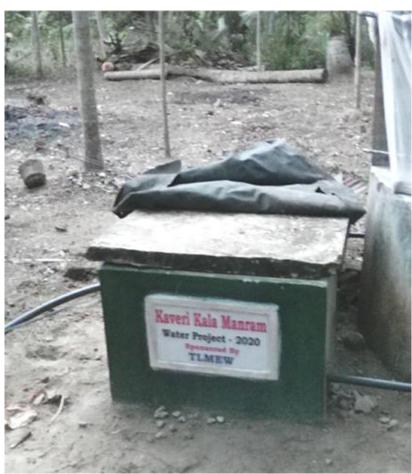

#### KAVERI KALA MANRAM

| Description detail                       | Description                                                                                                                                                                                                                                                                                                                                                                                                                                   |  |
|------------------------------------------|-----------------------------------------------------------------------------------------------------------------------------------------------------------------------------------------------------------------------------------------------------------------------------------------------------------------------------------------------------------------------------------------------------------------------------------------------|--|
| Date of Proposal                         | 10.09.2020                                                                                                                                                                                                                                                                                                                                                                                                                                    |  |
| Project identified date & identifier     | 31.07.2020                                                                                                                                                                                                                                                                                                                                                                                                                                    |  |
| Kind of Project                          | Motor for livelihood project                                                                                                                                                                                                                                                                                                                                                                                                                  |  |
| Date of work start                       | 03.09.2020                                                                                                                                                                                                                                                                                                                                                                                                                                    |  |
| Date of project completion               | 22.09.2020                                                                                                                                                                                                                                                                                                                                                                                                                                    |  |
| Date of reporting                        | 22.09.2020                                                                                                                                                                                                                                                                                                                                                                                                                                    |  |
| Date of final cheque payment             | 21.09.2020                                                                                                                                                                                                                                                                                                                                                                                                                                    |  |
| Name of the beneficiary                  | H.M.Aberathna                                                                                                                                                                                                                                                                                                                                                                                                                                 |  |
| Age of the beneficiary                   | 65                                                                                                                                                                                                                                                                                                                                                                                                                                            |  |
| NIC Number/ National Authorization       | 195510510060V                                                                                                                                                                                                                                                                                                                                                                                                                                 |  |
| Address                                  | Ihalabulnewa,Siyambalewa.                                                                                                                                                                                                                                                                                                                                                                                                                     |  |
| T.P number                               | -                                                                                                                                                                                                                                                                                                                                                                                                                                             |  |
| Number of benefiters                     | 02                                                                                                                                                                                                                                                                                                                                                                                                                                            |  |
| KKM objective                            | Water is essential for livelihood as well as for cultivation for short term and long term crops. The main objective of KKM Vanni Hope is to guide the beneficiary to have an income from short term and long term crops. For short term they are encouraged to plant papaya and passion fruit, and for long term benefit, banana and coconut tree. They are also encouraged to grow other vegetables such as eggplant, tomatoes, spinach etc. |  |
| <b>Recommendation letter Code Number</b> | KKM/VL/2020/06                                                                                                                                                                                                                                                                                                                                                                                                                                |  |

### KKM - Estimated budget

| Detail                                    | unit cost | Number of unit | Estimated budget | Spent     |
|-------------------------------------------|-----------|----------------|------------------|-----------|
| Water pump & Pipe line                    | 01        | 01             | 25,000.00        | 27050.00  |
| Name board                                | 1,100.00  | 01             | 1,100.00         | 1750.00   |
| Name board fitting Tank<br>(Labor charge) | 2,500.00  |                | 2,500.00         | 1500.00   |
| Implement charge                          | 1500.00   | 01             | 1500.00          | 1500.00   |
| Subtotal                                  |           |                | 30,100.00        | 31,800.00 |
| Admin 10%                                 |           |                | 3010.00          | 3010.00   |
| Total                                     |           |                | 33,110.00        | 34,810.00 |