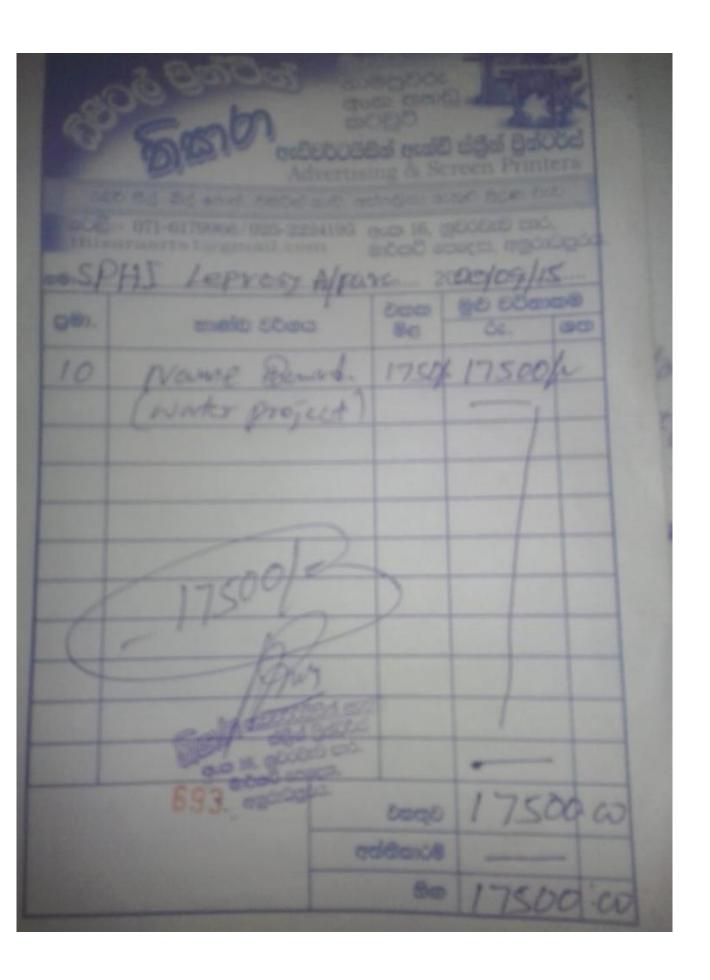

### KKM - Estimated budget

| Detail                                    | unit cost | Number of unit | Estimated budget | Spent     |
|-------------------------------------------|-----------|----------------|------------------|-----------|
| Water pump & Pipe line                    | 01        | 01             | 25,000.00        | 27050.00  |
| Name board                                | 1,100.00  | 01             | 1,100.00         | 1750.00   |
| Name board fitting Tank<br>(Labor charge) | 2,500.00  |                | 2,500.00         | 1500.00   |
| Implement charge                          | 1500.00   | 01             | 1500.00          | 1500.00   |
| Subtotal                                  |           |                | 30,100.00        | 31,800.00 |
| Admin 10%                                 |           |                | 3010.00          | 3010.00   |
| Total                                     |           |                | 33,110.00        | 34,810.00 |