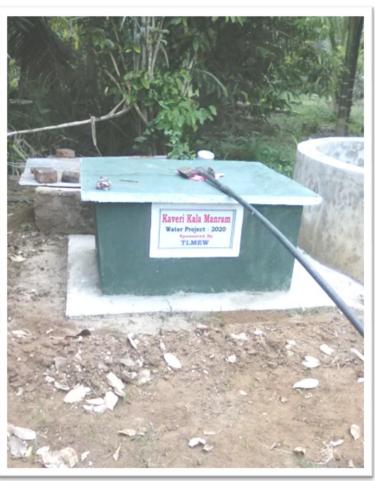

### KKM - Estimated budget

| Detail                                    | unit cost | Number of unit | Estimated budget | Spent     |
|-------------------------------------------|-----------|----------------|------------------|-----------|
| Water pump & Pipe line                    | 01        | 01             | 25,000.00        | 27050.00  |
| Name board                                | 1,100.00  | 01             | 1,100.00         | 1750.00   |
| Name board fitting Tank<br>(Labor charge) | 2,500.00  |                | 2,500.00         | 1500.00   |
| Implement charge                          | 1500.00   | 01             | 1500.00          | 1500.00   |
| Subtotal                                  |           |                | 30,100.00        | 31,800.00 |
| Admin 10%                                 |           |                | 3010.00          | 3010.00   |
| Total                                     |           |                | 33,110.00        | 34,810.00 |