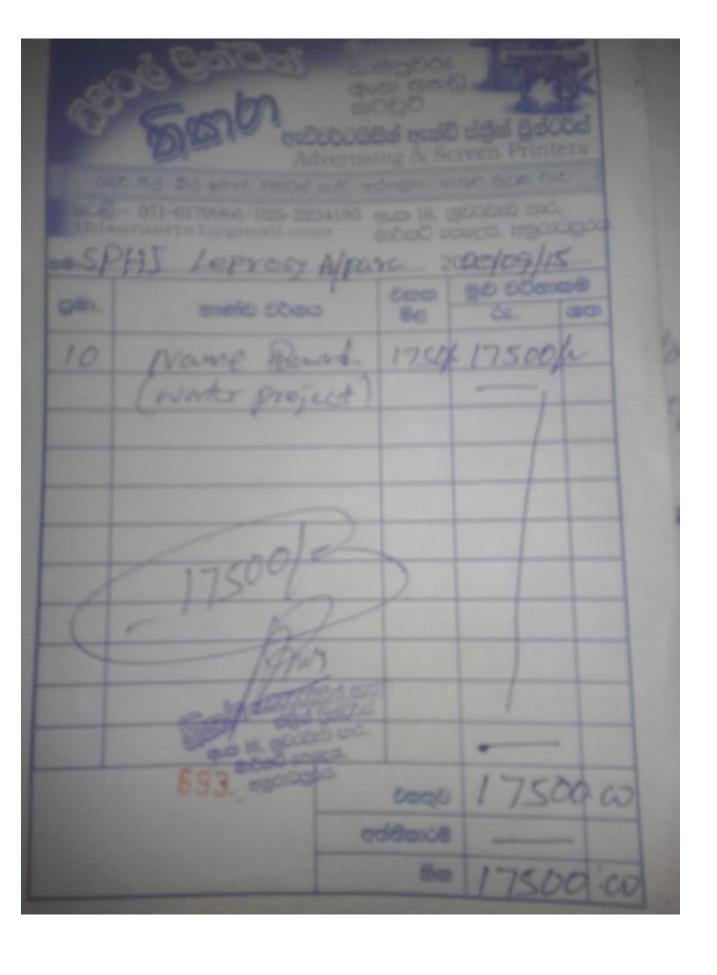

### KKM - Estimated budget

| Detail                                    | unit cost | Number of unit | Estimated budget | Spent     |
|-------------------------------------------|-----------|----------------|------------------|-----------|
| Water pump & Pipe line                    | 01        | 01             | 25,000.00        | 27050.00  |
| Name board                                | 1,100.00  | 01             | 1,100.00         | 1750.00   |
| Name board fitting Tank<br>(Labor charge) | 2,500.00  |                | 2,500.00         | 1500.00   |
| Implement charge                          | 1500.00   | 01             | 1500.00          | 1500.00   |
| Subtotal                                  |           |                | 30,100.00        | 31,800.00 |
| Admin 10%                                 |           |                | 3010.00          | 3010.00   |
| Total                                     |           |                | 33,110.00        | 34,810.00 |