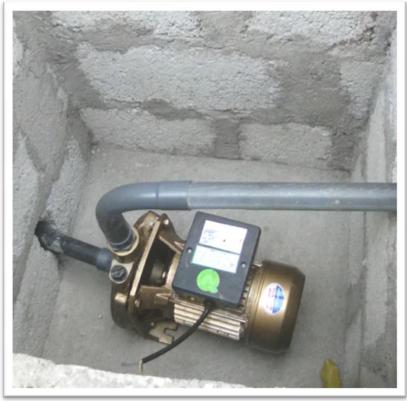

### KKM - Estimated budget

| Detail                                 | unit cost | Number of unit | Estimated budget | Spent     |
|----------------------------------------|-----------|----------------|------------------|-----------|
| Water pump & Pipe line                 | 01        | 01             | 25,000.00        | 27050.00  |
| Name board                             | 1,100.00  | 01             | 1,100.00         | 1750.00   |
| Name board fitting Tank (Labor charge) | 2,500.00  |                | 2,500.00         | 1500.00   |
| Implement charge                       | 1500.00   | 01             | 1500.00          | 1500.00   |
| Subtotal                               |           |                | 30,100.00        | 31,800.00 |
| Admin 10%                              |           |                | 3010.00          | 3010.00   |
| Total                                  |           |                | 33,110.00        | 34,810.00 |