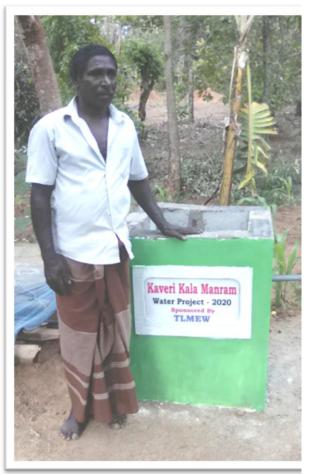

| Description detail                   | Description                                                                                                                                                                                                                                                                                                                                                                                                                                   |  |
|--------------------------------------|-----------------------------------------------------------------------------------------------------------------------------------------------------------------------------------------------------------------------------------------------------------------------------------------------------------------------------------------------------------------------------------------------------------------------------------------------|--|
| Date of Proposal                     | 28.08.2020                                                                                                                                                                                                                                                                                                                                                                                                                                    |  |
| Project identified date & identifier | 31.07.2020                                                                                                                                                                                                                                                                                                                                                                                                                                    |  |
| Kind of Project                      | Motor for livelihood project                                                                                                                                                                                                                                                                                                                                                                                                                  |  |
| Date of work start                   | 03.09.2020                                                                                                                                                                                                                                                                                                                                                                                                                                    |  |
| Date of project completion           | 09.09.2020                                                                                                                                                                                                                                                                                                                                                                                                                                    |  |
| Date of reporting                    | 11.09.2020                                                                                                                                                                                                                                                                                                                                                                                                                                    |  |
| Date of final cheque payment         | 10.09.2020                                                                                                                                                                                                                                                                                                                                                                                                                                    |  |
| Name of the beneficiary              | H.Malaladasa                                                                                                                                                                                                                                                                                                                                                                                                                                  |  |
| Age of the beneficiary               | 57                                                                                                                                                                                                                                                                                                                                                                                                                                            |  |
| NIC Number/ National Authorization   | 196319502992                                                                                                                                                                                                                                                                                                                                                                                                                                  |  |
| Address                              | Delnegama, Kiralogama, Thambuththegama                                                                                                                                                                                                                                                                                                                                                                                                        |  |
| T.P number                           | 0703194274                                                                                                                                                                                                                                                                                                                                                                                                                                    |  |
| Number of benefiters                 | 01                                                                                                                                                                                                                                                                                                                                                                                                                                            |  |
| KKM objective                        | Water is essential for livelihood as well as for cultivation for short term and long term crops. The main objective of KKM Vanni Hope is to guide the beneficiary to have an income from short term and long term crops. For short term they are encouraged to plant papaya and passion fruit, and for long term benefit, banana and coconut tree. They are also encouraged to grow other vegetables such as eggplant, tomatoes, spinach etc. |  |

KKM/VL/2020/06

| Poverty line survey                                                     |                                                                                                                                                                                                                                                                                                                                                                                                                                                                                               |  |  |
|-------------------------------------------------------------------------|-----------------------------------------------------------------------------------------------------------------------------------------------------------------------------------------------------------------------------------------------------------------------------------------------------------------------------------------------------------------------------------------------------------------------------------------------------------------------------------------------|--|--|
| Inventory number                                                        | NA                                                                                                                                                                                                                                                                                                                                                                                                                                                                                            |  |  |
| Implementation process                                                  | <ul> <li>KKM has been provide special training for them</li> <li>Business plan development along with KKM Team.</li> <li>Get approval from village council through KKM motivation.</li> <li>Proposal writing</li> <li>Finding funding option</li> <li>Project implementation training provide by KKM</li> <li>Project implementation</li> <li>Project review by project coordinator</li> <li>Project completing reporting</li> <li>Midterm evaluation</li> <li>Year end evaluation</li> </ul> |  |  |
| Family or project background                                            | Leprosy Patient named H.Malaladasa Lived in Delnegama,<br>Kiralogama, Thambuththegama who get MDT treatment from<br>teaching Hospital Anuradhapura is a farmer and married. He has<br>to look after one family member and his intent to cultivate<br>regularly under this project.                                                                                                                                                                                                            |  |  |
| Challenges of beneficiary                                               | At present he is struggling to water his garden because shortage of water.                                                                                                                                                                                                                                                                                                                                                                                                                    |  |  |
| Project sustainability                                                  | With the help of more water supplies he can extend his garden for sustainable income.                                                                                                                                                                                                                                                                                                                                                                                                         |  |  |
| Community involvement / Beneficiary involvement                         | Will assist in any sort of labor work.                                                                                                                                                                                                                                                                                                                                                                                                                                                        |  |  |
| Use and maintenance                                                     | Well Water for gardening and for daily use by his family. Once<br>the well is completed, he intends to extend his garden for<br>sustainable income.                                                                                                                                                                                                                                                                                                                                           |  |  |
| Risk description                                                        | Unable to contact beneficiary, weather condition, estimation of materials in price range.                                                                                                                                                                                                                                                                                                                                                                                                     |  |  |
| Risk Management                                                         | Contact beneficiary ahead of time, order materials on time.<br>Check weather forecast.                                                                                                                                                                                                                                                                                                                                                                                                        |  |  |
| Previous details of any other NGO's ,<br>Government or private sponsors | Government housing & Sanitation                                                                                                                                                                                                                                                                                                                                                                                                                                                               |  |  |
| Total fund request from KKM                                             | 34,810.00                                                                                                                                                                                                                                                                                                                                                                                                                                                                                     |  |  |
| Total beneficiary contribution through their man power                  | -                                                                                                                                                                                                                                                                                                                                                                                                                                                                                             |  |  |
| Total Estimated                                                         | 34,810.00                                                                                                                                                                                                                                                                                                                                                                                                                                                                                     |  |  |

### KKM - Estimated budget

| Detail                                 | unit cost | Number of unit | Estimated budget | Spent     |
|----------------------------------------|-----------|----------------|------------------|-----------|
| Water pump & Pipe line                 | 01        | 01             | 25,000.00        | 27050.00  |
| Name board                             | 1,100.00  | 01             | 1,100.00         | 1750.00   |
| Name board fitting Tank (Labor charge) | 2,500.00  |                | 2,500.00         | 1500.00   |
| Implement charge                       | 1500.00   | 01             | 1500.00          | 1500.00   |
| Subtotal                               |           |                | 30,100.00        | 31,800.00 |
| Admin 10%                              |           |                | 3010.00          | 3010.00   |
| Total                                  |           |                | 33,110.00        | 34,810.00 |