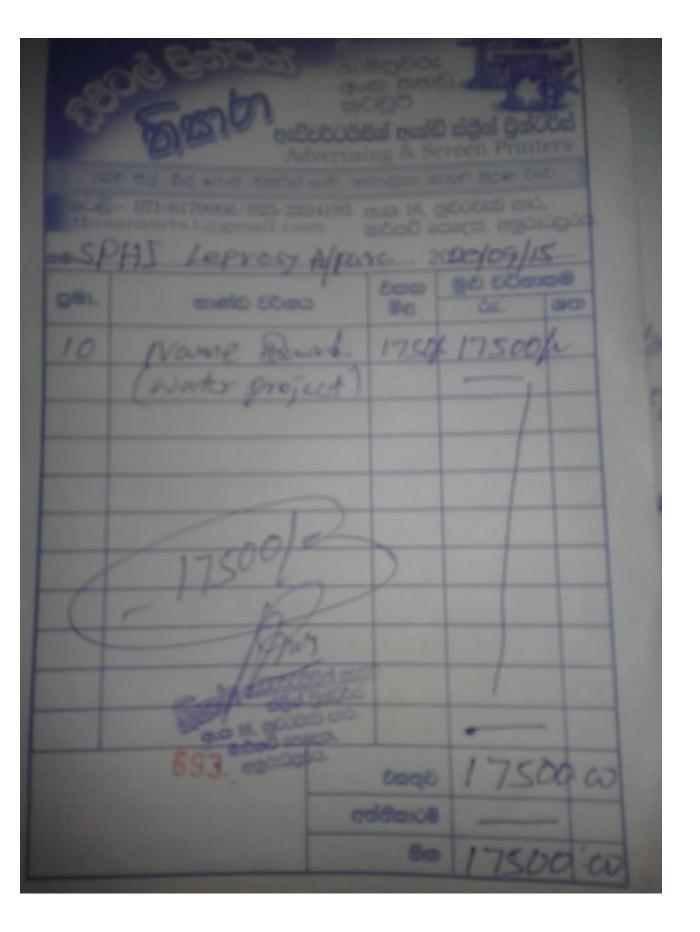

### KKM - Estimated budget

| Detail                                 | unit cost | Number of unit | Estimated budget | Spent     |
|----------------------------------------|-----------|----------------|------------------|-----------|
| Water pump & Pipe line                 | 01        | 01             | 25,000.00        | 27050.00  |
| Name board                             | 1,100.00  | 01             | 1,100.00         | 1750.00   |
| Name board fitting Tank (Labor charge) | 2,500.00  |                | 2,500.00         | 1500.00   |
| Implement charge                       | 1500.00   | 01             | 1500.00          | 1500.00   |
| Subtotal                               |           |                | 30,100.00        | 31,800.00 |
| Admin 10%                              |           |                | 3010.00          | 3010.00   |
| Total                                  |           |                | 33,110.00        | 34,810.00 |