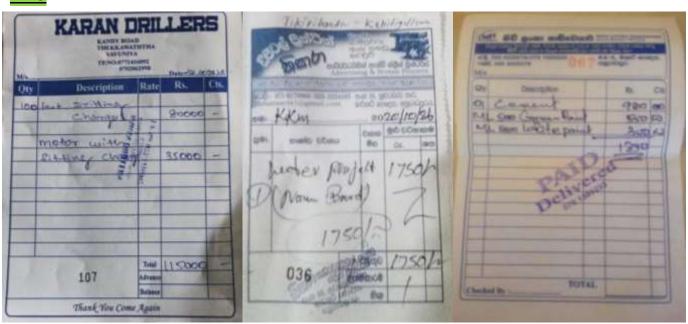

### KKM estimated budget and spent details

|            | All figures in SL                                      | Unit | Unit Cost | Quantity | Total estimated | Total spent |
|------------|--------------------------------------------------------|------|-----------|----------|-----------------|-------------|
| Α          | Materials                                              |      |           |          |                 |             |
| A1         | Cement                                                 | 1    | 1410.00   | 2        | 2,820.00        | 980.00      |
| A4         | Paint                                                  | 1    | 1000.00   | 1        | 700             | 550.00      |
| <b>A</b> 5 | Thinner                                                |      | 350.00    | 1        | 380             | 300.00      |
| A6         | Electric motor and other materials with fitting charge | 1    | 25000.00  |          | 35,000.00       | 35,000.00   |
| A7         | Name board                                             | 1    | 1200.00   | 1        | 1,100.00        | 1,750.00    |
| A8         | Tube well digging (Pluming charge)                     | 1    | 80,000.00 | 1        | 80,000.00       | 80,000.00   |
|            | Implement charge                                       |      |           |          |                 | 1,500.00    |
| В          | Subtotal                                               |      |           |          | 120,000.00      | 120,080.00  |
| С          | Admin cost                                             |      |           |          | 12,000.00       | 12,000.00   |
| D          | Total budget                                           |      |           |          | 132,000.00      | 132,080.00  |

#### <u>Bills</u>