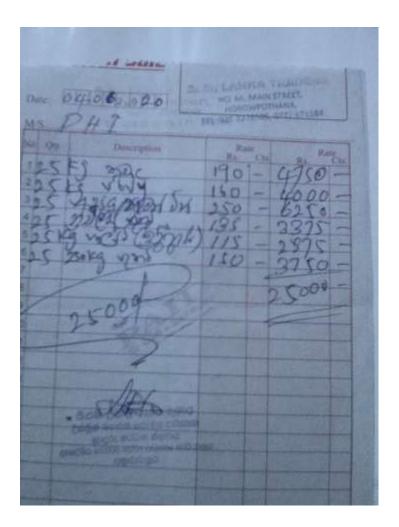

#### Spent Details

Budget Period: - May

**Budget Currency: - SL** 

Total budget:- 25,000.00

| Details                | Unit | Unit Cost | Fund Received | Spent     |
|------------------------|------|-----------|---------------|-----------|
|                        |      |           | 25,000.00     |           |
| Nutrition food Package | 25   | 1000      |               | 25,000.00 |
| Total                  |      |           |               | 25,000.00 |

### Bill

Photos