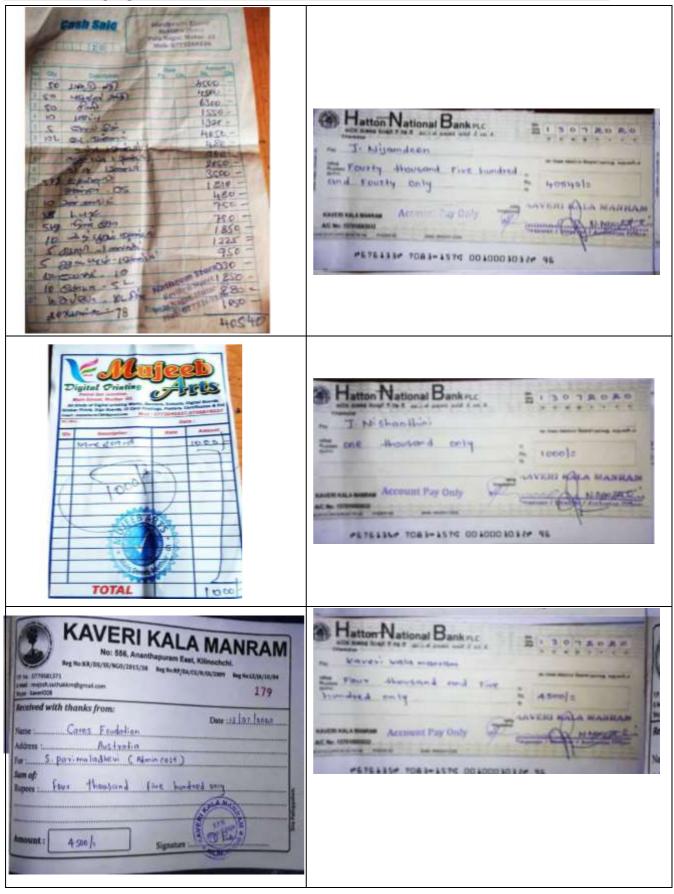

## Kaveri Kala Manram

Project financial progressing report with authorization

| Name of the project                                                  | Small scale livelihood project             | Small scale livelihood project |           |  |  |
|----------------------------------------------------------------------|--------------------------------------------|--------------------------------|-----------|--|--|
| Project analyzing date                                               | End of December 2019                       |                                |           |  |  |
| Proposal submitted date                                              | 19th June 2019                             |                                |           |  |  |
| Project start date                                                   | 23th June 2020                             |                                |           |  |  |
| Project completion date                                              | 15th July 2020                             |                                |           |  |  |
| Total project beneficiaries                                          | 04                                         |                                |           |  |  |
| Estimated budget as mention in proposal                              | 45,000.00                                  |                                |           |  |  |
| Funding from donor                                                   | Cares foundation                           |                                |           |  |  |
| Actual spent for project                                             | 46,040.00                                  |                                |           |  |  |
| Current funding status                                               | No balance                                 | ,                              |           |  |  |
| Project sponsor                                                      | Cares foundation, Australia                |                                |           |  |  |
| Donation receipt No                                                  | Cares foundation                           |                                |           |  |  |
| <u>^</u>                                                             | Cheque No                                  | A                              | nount     |  |  |
|                                                                      | 676133                                     |                                | 40,540.00 |  |  |
| Payment Cheque No                                                    | 676134                                     |                                | 1,000.00  |  |  |
|                                                                      | 676135                                     |                                | 4,500.00  |  |  |
|                                                                      | Total spent                                |                                | 46,040.00 |  |  |
| Vouchers No                                                          | 32,33,34                                   |                                |           |  |  |
|                                                                      | Mr. S Puththisigamani,                     |                                |           |  |  |
| Project approved by                                                  | Treasurer,                                 |                                |           |  |  |
| Contraction Contraction                                              | Kaveri Kala Manram.                        |                                |           |  |  |
|                                                                      | Mrs.J.Nishanthini                          |                                |           |  |  |
| Implemented by                                                       | Miss.P.Uthayashanthini                     |                                |           |  |  |
|                                                                      | Mrs.A.Ketheeshwary                         |                                |           |  |  |
| Reporting status                                                     | -                                          |                                |           |  |  |
|                                                                      | Miss.P.Uthayashanthini                     |                                |           |  |  |
| Reporting by                                                         | Kaveri Kala Manram                         |                                |           |  |  |
|                                                                      | Reporting Unit                             |                                |           |  |  |
| Account authorized by                                                | Mrs.A.Thayalini                            |                                |           |  |  |
| Reporting submitted to                                               | Saiva Manram                               |                                |           |  |  |
|                                                                      | Vanni Hope                                 |                                |           |  |  |
|                                                                      | Members of the executive committee of KKM. |                                |           |  |  |
| KKM Video reporting<br>Reporting in KKM Website                      | https://youtu.be/Fu8ZUi8sfZ0               |                                |           |  |  |
| Reporting in KKM Website                                             |                                            |                                |           |  |  |
| http://kaverikalamandram-<br>kkm.org/last/KKM%202020%20projects.html | SCI/05                                     |                                |           |  |  |
| KIII.018/1051/KIV1/0202020/020010JECIS.11(11)                        |                                            |                                |           |  |  |

## KKM – Estimated budget and spent

|    | All figures in USD | Unit | Unit Cost | Quantity | Total<br>estimated | Total<br>spent | Bills<br>number |
|----|--------------------|------|-----------|----------|--------------------|----------------|-----------------|
|    |                    |      |           |          |                    |                |                 |
| Α  | Materials          |      |           |          |                    |                |                 |
|    |                    |      |           |          |                    |                | 7               |
| A1 | Stock purchase     |      |           |          | 40,500.00          | 40,540.00      | 8               |
| A2 | Name board         |      |           |          | -                  | 1000.00        | 2               |
| D  | Subtotal cost      |      |           |          | 40,500.00          | 41,540.00      |                 |
| E  | Project cost       |      |           |          | 4,500.00           | 4,500.00       |                 |
| F  | Total Cost         |      |           |          | 45,000.00          | 46,040.00      |                 |

#### **Bill's with payments**