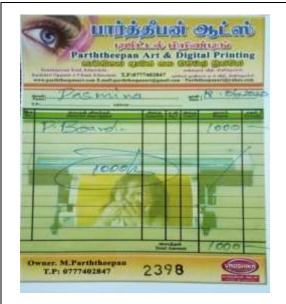

#### **BILL WITH PAYMENT**

मार्क्षकार प्रकामार्थिक क्षित्रात्र प्रकामार्थिक स्थापिक स्था

F. F. Lionila Bonn.

8020.07.01

ंत्वर्णस्त्व वितंत्वत्.

அது முன்றும் அது அது முன்றும் வதுக்கு அது முன்றும் வதுக்கு விறும் விறுக்கு விறும் விற