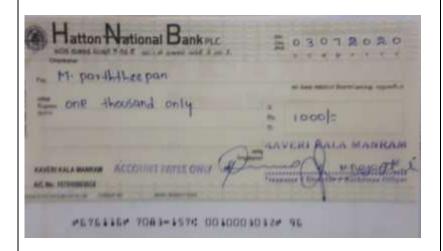

# Kaveri Kala Manram

Project financial progressing report with authorization

| Name of the project                                | Water for livelihood project.            |            |  |  |  |
|----------------------------------------------------|------------------------------------------|------------|--|--|--|
| Project analyzing date                             | 27th Feb 2020                            |            |  |  |  |
| Proposal submitted date                            | 27th Feb 2020KKM                         |            |  |  |  |
| Project start date                                 | 10th Jun2020                             |            |  |  |  |
| Project completion date                            | 07.07.2020                               |            |  |  |  |
| Total project beneficiaries                        | 02                                       |            |  |  |  |
| Estimated budget as mention in proposal            | 120,000.00                               |            |  |  |  |
| Funding from donor                                 | 120,000.00                               |            |  |  |  |
| Actual spent for project                           | 116,500.00                               |            |  |  |  |
| <b>Current funding status</b>                      | 3,500.00                                 |            |  |  |  |
| Project sponsor                                    | Care's foundation through Vanni Hope     |            |  |  |  |
| Donation receipt No                                | 472 - 501 - 540                          |            |  |  |  |
|                                                    | Cheque No                                | Amount     |  |  |  |
|                                                    | 434072                                   | 1,000.00   |  |  |  |
| D. A.C.I. N                                        | 434088                                   | 95,000.00  |  |  |  |
| Payment Cheque No                                  | 676102                                   | 1,500.00   |  |  |  |
|                                                    | 676113                                   | 6,000.00   |  |  |  |
|                                                    | 676116                                   | 1000.00    |  |  |  |
|                                                    | 434096 12,00                             |            |  |  |  |
|                                                    | Total                                    | 116,500.00 |  |  |  |
| Vouchers No                                        | 23,26,03,03,13,06                        | <u> </u>   |  |  |  |
|                                                    | Mr. S Puththisigamani,                   |            |  |  |  |
| Project approved by                                | Treasurer,                               |            |  |  |  |
|                                                    | Kaveri Kala Manram.                      |            |  |  |  |
| Implemented by                                     | Mr.M.Thibakar                            |            |  |  |  |
| Implemented by                                     | Mr.Nagenthiran                           |            |  |  |  |
|                                                    |                                          |            |  |  |  |
| Reporting status                                   | Completion report                        |            |  |  |  |
|                                                    | 1, 1, 1, 1, 1, 1, 1, 1, 1, 1, 1, 1, 1, 1 |            |  |  |  |
| Reporting by                                       | Kaveri Kala Manram                       |            |  |  |  |
|                                                    | Reporting Unit                           |            |  |  |  |
| Account authorized by                              | Mrs.K.Ketheswary                         |            |  |  |  |
| Reporting submitted to                             | Vanni Hope Members of the committee KKM. |            |  |  |  |
|                                                    | iviembers of the committee KKM.          |            |  |  |  |
| Reporting in KKM Website http://kaverikalamandram- | AP/13                                    |            |  |  |  |
| m.org/last/KKM%202020%20projects.html              |                                          |            |  |  |  |