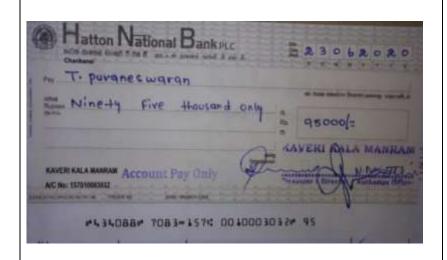

# Kaveri Kala Manram

Project financial progressing report with authorization

| Name of the project                                | Water for livelihood project.            |            |  |  |  |
|----------------------------------------------------|------------------------------------------|------------|--|--|--|
| Project analyzing date                             | 27th Feb 2020                            |            |  |  |  |
| Proposal submitted date                            | 27th Feb 2020KKM                         |            |  |  |  |
| Project start date                                 | 10th Jun2020                             |            |  |  |  |
| Project completion date                            | 07.07.2020                               |            |  |  |  |
| Total project beneficiaries                        | 02                                       |            |  |  |  |
| Estimated budget as mention in proposal            | 120,000.00                               |            |  |  |  |
| Funding from donor                                 | 120,000.00                               |            |  |  |  |
| Actual spent for project                           | 116,500.00                               |            |  |  |  |
| <b>Current funding status</b>                      | 3,500.00                                 |            |  |  |  |
| Project sponsor                                    | Care's foundation through Vanni Hope     |            |  |  |  |
| Donation receipt No                                | 472 - 501 - 540                          |            |  |  |  |
|                                                    | Cheque No                                | Amount     |  |  |  |
|                                                    | 434072                                   | 1,000.00   |  |  |  |
| D. A.C.I. N                                        | 434088                                   | 95,000.00  |  |  |  |
| Payment Cheque No                                  | 676102                                   | 1,500.00   |  |  |  |
|                                                    | 676113                                   | 6,000.00   |  |  |  |
|                                                    | 676116                                   | 1000.00    |  |  |  |
|                                                    | 434096 12,00                             |            |  |  |  |
|                                                    | Total                                    | 116,500.00 |  |  |  |
| Vouchers No                                        | 23,26,03,03,13,06                        | <u> </u>   |  |  |  |
|                                                    | Mr. S Puththisigamani,                   |            |  |  |  |
| Project approved by                                | Treasurer,                               |            |  |  |  |
|                                                    | Kaveri Kala Manram.                      |            |  |  |  |
| Implemented by                                     | Mr.M.Thibakar                            |            |  |  |  |
| Implemented by                                     | Mr.Nagenthiran                           |            |  |  |  |
|                                                    |                                          |            |  |  |  |
| Reporting status                                   | Completion report                        |            |  |  |  |
|                                                    | 1, 1, 1, 1, 1, 1, 1, 1, 1, 1, 1, 1, 1, 1 |            |  |  |  |
| Reporting by                                       | Kaveri Kala Manram                       |            |  |  |  |
|                                                    | Reporting Unit                           |            |  |  |  |
| Account authorized by                              | Mrs.K.Ketheswary                         |            |  |  |  |
| Reporting submitted to                             | Vanni Hope Members of the committee KKM. |            |  |  |  |
|                                                    | iviembers of the committee KKM.          |            |  |  |  |
| Reporting in KKM Website http://kaverikalamandram- | AP/13                                    |            |  |  |  |
| m.org/last/KKM%202020%20projects.html              |                                          |            |  |  |  |