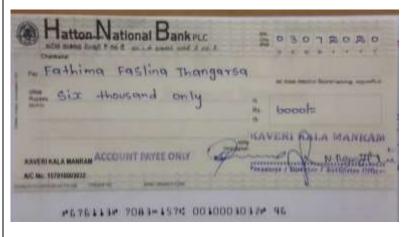

# Kaveri Kala Manram

Project financial progressing report with authorization

| Name of the project                                | Water for livelihood project.            |            |  |  |  |
|----------------------------------------------------|------------------------------------------|------------|--|--|--|
| Project analyzing date                             | 27th Feb 2020                            |            |  |  |  |
| Proposal submitted date                            | 27th Feb 2020KKM                         |            |  |  |  |
| Project start date                                 | 10th Jun2020                             |            |  |  |  |
| Project completion date                            | 07.07.2020                               |            |  |  |  |
| Total project beneficiaries                        | 02                                       |            |  |  |  |
| Estimated budget as mention in proposal            | 120,000.00                               |            |  |  |  |
| Funding from donor                                 | 120,000.00                               |            |  |  |  |
| Actual spent for project                           | 116,500.00                               |            |  |  |  |
| <b>Current funding status</b>                      | 3,500.00                                 |            |  |  |  |
| Project sponsor                                    | Care's foundation through Vanni Hope     |            |  |  |  |
| Donation receipt No                                | 472 - 501 - 540                          |            |  |  |  |
|                                                    | Cheque No                                | Amount     |  |  |  |
|                                                    | 434072                                   | 1,000.00   |  |  |  |
| D. A.C.I. N                                        | 434088                                   | 95,000.00  |  |  |  |
| Payment Cheque No                                  | 676102                                   | 1,500.00   |  |  |  |
|                                                    | 676113                                   | 6,000.00   |  |  |  |
|                                                    | 676116                                   | 1000.00    |  |  |  |
|                                                    | 434096 12,00                             |            |  |  |  |
|                                                    | Total                                    | 116,500.00 |  |  |  |
| Vouchers No                                        | 23,26,03,03,13,06                        | <u> </u>   |  |  |  |
|                                                    | Mr. S Puththisigamani,                   |            |  |  |  |
| Project approved by                                | Treasurer,                               |            |  |  |  |
|                                                    | Kaveri Kala Manram.                      |            |  |  |  |
| Implemented by                                     | Mr.M.Thibakar                            |            |  |  |  |
| Implemented by                                     | Mr.Nagenthiran                           |            |  |  |  |
|                                                    |                                          |            |  |  |  |
| Reporting status                                   | Completion report                        |            |  |  |  |
|                                                    | 1, 1, 1, 1, 1, 1, 1, 1, 1, 1, 1, 1, 1, 1 |            |  |  |  |
| Reporting by                                       | Kaveri Kala Manram                       |            |  |  |  |
|                                                    | Reporting Unit                           |            |  |  |  |
| Account authorized by                              | Mrs.K.Ketheswary                         |            |  |  |  |
| Reporting submitted to                             | Vanni Hope Members of the committee KKM. |            |  |  |  |
|                                                    | iviembers of the committee KKM.          |            |  |  |  |
| Reporting in KKM Website http://kaverikalamandram- | AP/13                                    |            |  |  |  |
| m.org/last/KKM%202020%20projects.html              |                                          |            |  |  |  |