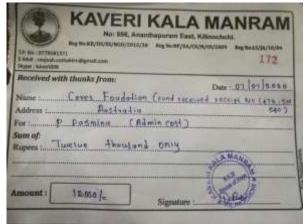

# Kaveri Kala Manram

Project financial progressing report with authorization

| Name of the project                                | Water for livelihood project.            |            |  |  |  |
|----------------------------------------------------|------------------------------------------|------------|--|--|--|
| Project analyzing date                             | 27th Feb 2020                            |            |  |  |  |
| Proposal submitted date                            | 27th Feb 2020KKM                         |            |  |  |  |
| Project start date                                 | 10th Jun2020                             |            |  |  |  |
| Project completion date                            | 07.07.2020                               |            |  |  |  |
| Total project beneficiaries                        | 02                                       |            |  |  |  |
| Estimated budget as mention in proposal            | 120,000.00                               |            |  |  |  |
| Funding from donor                                 | 120,000.00                               |            |  |  |  |
| Actual spent for project                           | 116,500.00                               |            |  |  |  |
| <b>Current funding status</b>                      | 3,500.00                                 |            |  |  |  |
| Project sponsor                                    | Care's foundation through Vanni Hope     |            |  |  |  |
| Donation receipt No                                | 472 - 501 - 540                          |            |  |  |  |
|                                                    | Cheque No                                | Amount     |  |  |  |
|                                                    | 434072                                   | 1,000.00   |  |  |  |
| D. A.C.I. N                                        | 434088                                   | 95,000.00  |  |  |  |
| Payment Cheque No                                  | 676102                                   | 1,500.00   |  |  |  |
|                                                    | 676113                                   | 6,000.00   |  |  |  |
|                                                    | 676116                                   | 1000.00    |  |  |  |
|                                                    | 434096 12,00                             |            |  |  |  |
|                                                    | Total                                    | 116,500.00 |  |  |  |
| Vouchers No                                        | 23,26,03,03,13,06                        | <u> </u>   |  |  |  |
|                                                    | Mr. S Puththisigamani,                   |            |  |  |  |
| Project approved by                                | Treasurer,                               |            |  |  |  |
|                                                    | Kaveri Kala Manram.                      |            |  |  |  |
| Implemented by                                     | Mr.M.Thibakar                            |            |  |  |  |
| Implemented by                                     | Mr.Nagenthiran                           |            |  |  |  |
|                                                    |                                          |            |  |  |  |
| Reporting status                                   | Completion report                        |            |  |  |  |
|                                                    | 1, 1, 1, 1, 1, 1, 1, 1, 1, 1, 1, 1, 1, 1 |            |  |  |  |
| Reporting by                                       | Kaveri Kala Manram                       |            |  |  |  |
|                                                    | Reporting Unit                           |            |  |  |  |
| Account authorized by                              | Mrs.K.Ketheswary                         |            |  |  |  |
| Reporting submitted to                             | Vanni Hope Members of the committee KKM. |            |  |  |  |
|                                                    | iviembers of the committee KKM.          |            |  |  |  |
| Reporting in KKM Website http://kaverikalamandram- | AP/13                                    |            |  |  |  |
| m.org/last/KKM%202020%20projects.html              |                                          |            |  |  |  |