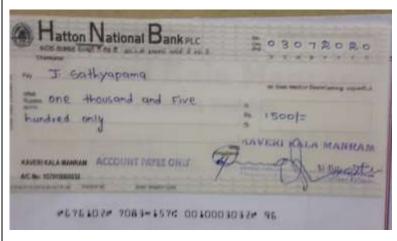

# Kaveri Kala Manram

Project financial progressing report with authorization

| Name of the project                                | Water for livelihood project.            |            |  |  |  |
|----------------------------------------------------|------------------------------------------|------------|--|--|--|
| Project analyzing date                             | 27th Feb 2020                            |            |  |  |  |
| Proposal submitted date                            | 27th Feb 2020KKM                         |            |  |  |  |
| Project start date                                 | 10th Jun2020                             |            |  |  |  |
| Project completion date                            | 07.07.2020                               |            |  |  |  |
| Total project beneficiaries                        | 02                                       |            |  |  |  |
| Estimated budget as mention in proposal            | 120,000.00                               |            |  |  |  |
| Funding from donor                                 | 120,000.00                               |            |  |  |  |
| Actual spent for project                           | 116,500.00                               |            |  |  |  |
| <b>Current funding status</b>                      | 3,500.00                                 |            |  |  |  |
| Project sponsor                                    | Care's foundation through Vanni Hope     |            |  |  |  |
| Donation receipt No                                | 472 - 501 - 540                          |            |  |  |  |
|                                                    | Cheque No                                | Amount     |  |  |  |
|                                                    | 434072                                   | 1,000.00   |  |  |  |
| D. A.C.I. N                                        | 434088                                   | 95,000.00  |  |  |  |
| Payment Cheque No                                  | 676102                                   | 1,500.00   |  |  |  |
|                                                    | 676113                                   | 6,000.00   |  |  |  |
|                                                    | 676116                                   | 1000.00    |  |  |  |
|                                                    | 434096 12,00                             |            |  |  |  |
|                                                    | Total                                    | 116,500.00 |  |  |  |
| Vouchers No                                        | 23,26,03,03,13,06                        | <u> </u>   |  |  |  |
|                                                    | Mr. S Puththisigamani,                   |            |  |  |  |
| Project approved by                                | Treasurer,                               |            |  |  |  |
|                                                    | Kaveri Kala Manram.                      |            |  |  |  |
| Implemented by                                     | Mr.M.Thibakar                            |            |  |  |  |
| Implemented by                                     | Mr.Nagenthiran                           |            |  |  |  |
|                                                    |                                          |            |  |  |  |
| Reporting status                                   | Completion report                        |            |  |  |  |
|                                                    | 1, 1, 1, 1, 1, 1, 1, 1, 1, 1, 1, 1, 1, 1 |            |  |  |  |
| Reporting by                                       | Kaveri Kala Manram                       |            |  |  |  |
|                                                    | Reporting Unit                           |            |  |  |  |
| Account authorized by                              | Mrs.K.Ketheswary                         |            |  |  |  |
| Reporting submitted to                             | Vanni Hope Members of the committee KKM. |            |  |  |  |
|                                                    | iviembers of the committee KKM.          |            |  |  |  |
| Reporting in KKM Website http://kaverikalamandram- | AP/13                                    |            |  |  |  |
| m.org/last/KKM%202020%20projects.html              |                                          |            |  |  |  |