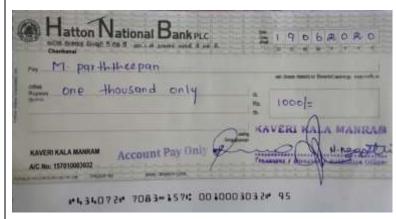

# Kaveri Kala Manram

Project financial progressing report with authorization

| Name of the project                                | Water for livelihood project.            |            |  |  |  |
|----------------------------------------------------|------------------------------------------|------------|--|--|--|
| Project analyzing date                             | 27th Feb 2020                            |            |  |  |  |
| Proposal submitted date                            | 27th Feb 2020KKM                         |            |  |  |  |
| Project start date                                 | 10th Jun2020                             |            |  |  |  |
| Project completion date                            | 07.07.2020                               |            |  |  |  |
| Total project beneficiaries                        | 02                                       |            |  |  |  |
| Estimated budget as mention in proposal            | 120,000.00                               |            |  |  |  |
| Funding from donor                                 | 120,000.00                               |            |  |  |  |
| Actual spent for project                           | 116,500.00                               |            |  |  |  |
| <b>Current funding status</b>                      | 3,500.00                                 |            |  |  |  |
| Project sponsor                                    | Care's foundation through Vanni Hope     |            |  |  |  |
| Donation receipt No                                | 472 - 501 - 540                          |            |  |  |  |
|                                                    | Cheque No                                | Amount     |  |  |  |
|                                                    | 434072                                   | 1,000.00   |  |  |  |
| D. A.C.I. N                                        | 434088                                   | 95,000.00  |  |  |  |
| Payment Cheque No                                  | 676102                                   | 1,500.00   |  |  |  |
|                                                    | 676113                                   | 6,000.00   |  |  |  |
|                                                    | 676116                                   | 1000.00    |  |  |  |
|                                                    | 434096 12,00                             |            |  |  |  |
|                                                    | Total                                    | 116,500.00 |  |  |  |
| Vouchers No                                        | 23,26,03,03,13,06                        | <u> </u>   |  |  |  |
|                                                    | Mr. S Puththisigamani,                   |            |  |  |  |
| Project approved by                                | Treasurer,                               |            |  |  |  |
|                                                    | Kaveri Kala Manram.                      |            |  |  |  |
| Implemented by                                     | Mr.M.Thibakar                            |            |  |  |  |
| Implemented by                                     | Mr.Nagenthiran                           |            |  |  |  |
|                                                    |                                          |            |  |  |  |
| Reporting status                                   | Completion report                        |            |  |  |  |
|                                                    | 1, 1, 1, 1, 1, 1, 1, 1, 1, 1, 1, 1, 1, 1 |            |  |  |  |
| Reporting by                                       | Kaveri Kala Manram                       |            |  |  |  |
|                                                    | Reporting Unit                           |            |  |  |  |
| Account authorized by                              | Mrs.K.Ketheswary                         |            |  |  |  |
| Reporting submitted to                             | Vanni Hope Members of the committee KKM. |            |  |  |  |
|                                                    | iviembers of the committee KKM.          |            |  |  |  |
| Reporting in KKM Website http://kaverikalamandram- | AP/13                                    |            |  |  |  |
| m.org/last/KKM%202020%20projects.html              |                                          |            |  |  |  |