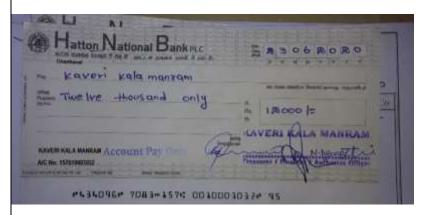

# Kaveri Kala Manram

Project financial progressing report with authorization

| Name of the project                                | Water for livelihood project.            |            |  |  |  |
|----------------------------------------------------|------------------------------------------|------------|--|--|--|
| Project analyzing date                             | 27th Feb 2020                            |            |  |  |  |
| Proposal submitted date                            | 27th Feb 2020KKM                         |            |  |  |  |
| Project start date                                 | 10th Jun2020                             |            |  |  |  |
| Project completion date                            | 07.07.2020                               |            |  |  |  |
| Total project beneficiaries                        | 02                                       |            |  |  |  |
| Estimated budget as mention in proposal            | 120,000.00                               |            |  |  |  |
| Funding from donor                                 | 120,000.00                               |            |  |  |  |
| Actual spent for project                           | 116,500.00                               |            |  |  |  |
| <b>Current funding status</b>                      | 3,500.00                                 |            |  |  |  |
| Project sponsor                                    | Care's foundation through Vanni Hope     |            |  |  |  |
| Donation receipt No                                | 472 - 501 - 540                          |            |  |  |  |
|                                                    | Cheque No                                | Amount     |  |  |  |
|                                                    | 434072                                   | 1,000.00   |  |  |  |
| D. A.C.I. N                                        | 434088                                   | 95,000.00  |  |  |  |
| Payment Cheque No                                  | 676102                                   | 1,500.00   |  |  |  |
|                                                    | 676113                                   | 6,000.00   |  |  |  |
|                                                    | 676116                                   | 1000.00    |  |  |  |
|                                                    | 434096 12,00                             |            |  |  |  |
|                                                    | Total                                    | 116,500.00 |  |  |  |
| Vouchers No                                        | 23,26,03,03,13,06                        | <u> </u>   |  |  |  |
|                                                    | Mr. S Puththisigamani,                   |            |  |  |  |
| Project approved by                                | Treasurer,                               |            |  |  |  |
|                                                    | Kaveri Kala Manram.                      |            |  |  |  |
| Implemented by                                     | Mr.M.Thibakar                            |            |  |  |  |
| Implemented by                                     | Mr.Nagenthiran                           |            |  |  |  |
|                                                    |                                          |            |  |  |  |
| Reporting status                                   | Completion report                        |            |  |  |  |
|                                                    | 1, 1, 1, 1, 1, 1, 1, 1, 1, 1, 1, 1, 1, 1 |            |  |  |  |
| Reporting by                                       | Kaveri Kala Manram                       |            |  |  |  |
|                                                    | Reporting Unit                           |            |  |  |  |
| Account authorized by                              | Mrs.K.Ketheswary                         |            |  |  |  |
| Reporting submitted to                             | Vanni Hope Members of the committee KKM. |            |  |  |  |
|                                                    | iviembers of the committee KKM.          |            |  |  |  |
| Reporting in KKM Website http://kaverikalamandram- | AP/13                                    |            |  |  |  |
| m.org/last/KKM%202020%20projects.html              |                                          |            |  |  |  |