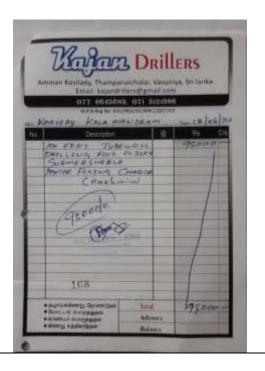

# KKM - ESTIMATED BUDGET AND SPENT

|     | All figures in SL                     | Unit | Unit<br>Cost | Quantity | Total<br>estimated | Spent      |
|-----|---------------------------------------|------|--------------|----------|--------------------|------------|
| Α   | Materials                             |      |              |          |                    |            |
| 01. | Tube well digging with electric motor | 1    | 55000.00     | 1        | 55,000.00          | 95,000.00  |
| 02. | Name board                            | 1    | 1200.00      | 1        | 1,200.00           | 2000.00    |
| 03. | Meson charge                          | 1    | 1800.00      | 2        | 3,600.00           | 6000.00    |
| 04. | Labor charge                          |      |              | 1        |                    | 1,500.00   |
|     | Admin cost                            |      |              |          | 12,000.00          | 12,000.00  |
|     | Subtotal cost                         |      |              |          | 120,000.00         | 116,500.00 |
|     | Balance                               |      |              |          |                    | 3,500.00   |