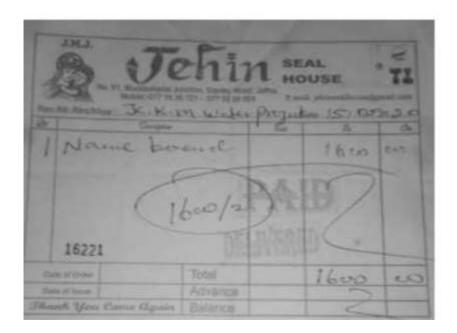

## KKM — Estimated budget and spent

|    | All figures in SL                  | Unit Cost | Total estimated | Spent     |
|----|------------------------------------|-----------|-----------------|-----------|
| Α  | Materials                          |           |                 |           |
| A1 | materials                          |           | 9,000.00        | 8,915.00  |
| A2 | Paint / Brush / Thinner            | 1,485.00  | 1,485.00        | 1,490.00  |
| А3 | Electric motor                     | 22,500.00 | 22,500.00       | 21,000.00 |
| A4 | Name board                         |           | 1,600.00        | 1,600.00  |
| В  | Implementation charge              |           |                 |           |
| B1 | Tube well digging (Pluming charge) | 18,000.00 | 18,000.00       | 18,000.00 |
| B2 | Pipe & materials                   |           | 15,000.00       | 13,750.00 |
| В3 | Labor charge                       |           | -               | 1,000.00  |
| С  | Local Transport                    |           |                 |           |
| D  | Training                           |           |                 |           |
| E  | Subtotal cost                      |           | 67,585.00       | 65,755.00 |
| F  | Project cost                       |           | 6,758,50        | 6,758,50  |
| G  | Total Cost                         |           | 74,343.50       | 72,513.50 |

#### Bill's with payment

(This Project had been completed before KKM taken decision about cheque attachment policy)