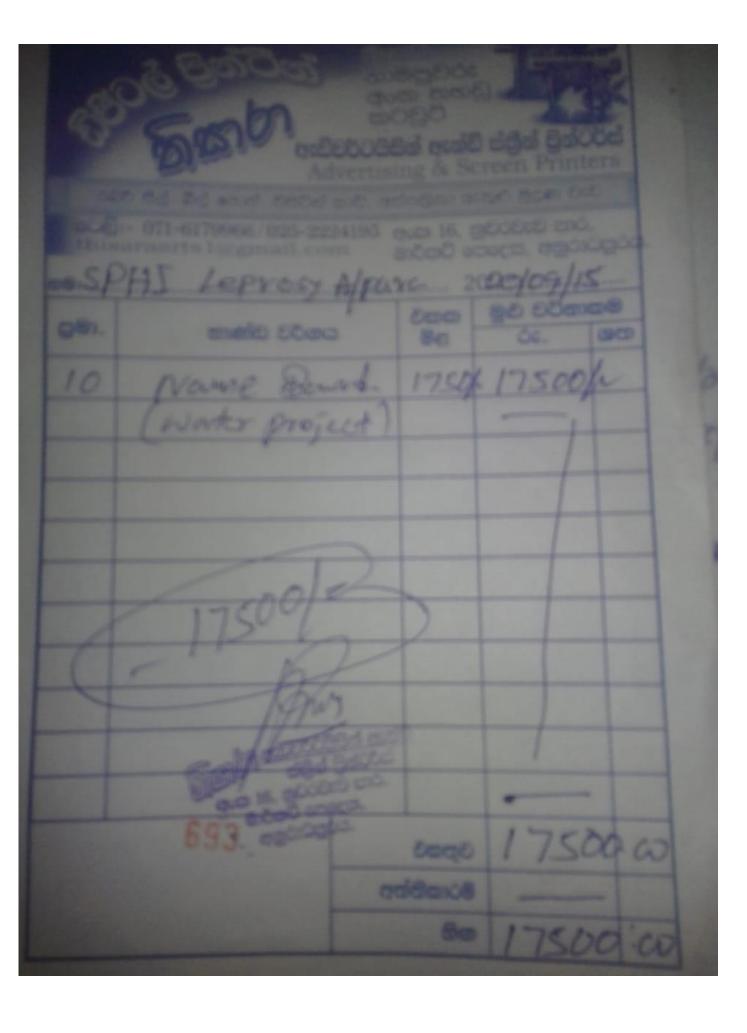

## KKM - Estimated budget

| Detail                                 | unit cost | Number of unit | Estimated budget | Spent     |
|----------------------------------------|-----------|----------------|------------------|-----------|
| Water pump & Pipe line                 | 01        | 01             | 25,000.00        | 27050.00  |
| Name board                             | 1,100.00  | 01             | 1,100.00         | 1750.00   |
| Name board fitting Tank (Labor charge) | 2,500.00  |                | 2,500.00         | 1500.00   |
| Implement charge                       | 1500.00   | 01             | 1500.00          | 1500.00   |
| Subtotal                               |           |                | 30,100.00        | 31,800.00 |
| Admin 10%                              |           |                | 3010.00          | 3010.00   |
| Total                                  |           |                | 33,110.00        | 34,810.00 |